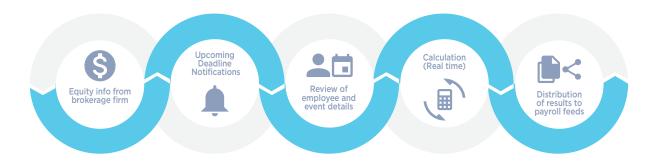

EquityPro provides the flexibility needed to stay compliant by enabling companies to set configurable positions at the employee, plan or company levels, and add exceptions at each position as required. Automated alerts and an easy-to-use interface ensures no deadlines are missed, helping organizations avoid hasty calculations.

### **Real-Time Calculations**

Use data from employee past travel to calculate multi-jurisdictional and social taxes in real-time.