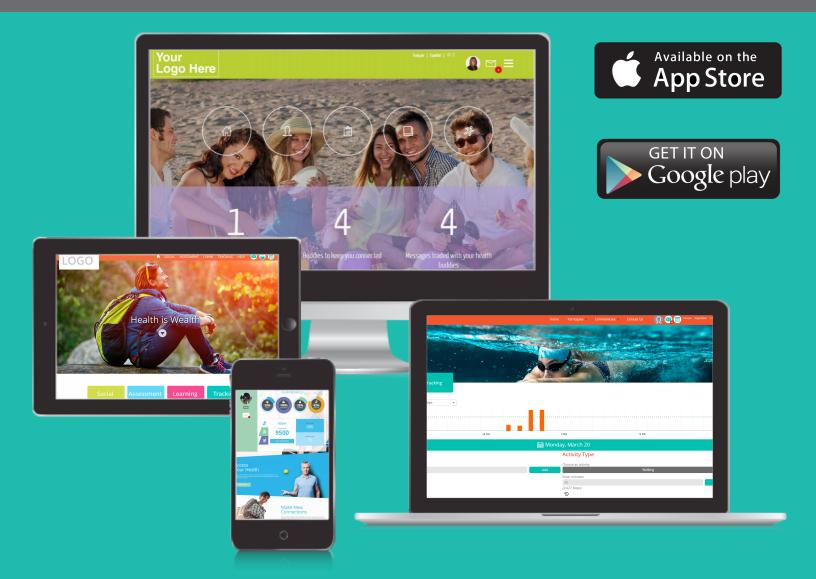

## Engage participants easily with responsive web design on any screen size!

The CoreHealth platform has been optimized to fully support a responsive design meaning end users can view/access all platform functionality from any device or desktop computer.

**MyWellApp** is a CoreHealth-branded native application for Android and Apple devices and is available for download on the **Apple App Store** and **Google Play** for a traditional "App" install.

The option to brand the CoreHealth native application with your own company brand is available for an additional cost.