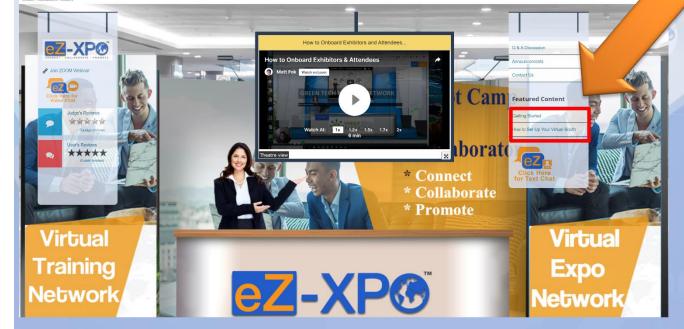

# Booth Set Up – Step 1 – Booth Label & Theme

#### eZ-XP® Set Up Booth Labels - Left & Right Banner Z-XP® Menu Item: M ~ External URL Select one Add booth Label @ Quizzes Conference Discussion Board **Special Offers** Contact Us External URL LinkedIn Facebook Twitter Skype WeChat WhatsApp Facebook Live Booth Label List Periscope Live Voting and Review PRIVATE LABEL Auditorium Lounge ZZ-XP® Cam Featured Content tch At: 1x 1.2x 1.5x 1.7x 2x borate \* Collaborate \* Promote **Virtual** Virtual Expo Training **EZ-XP®** Network Network