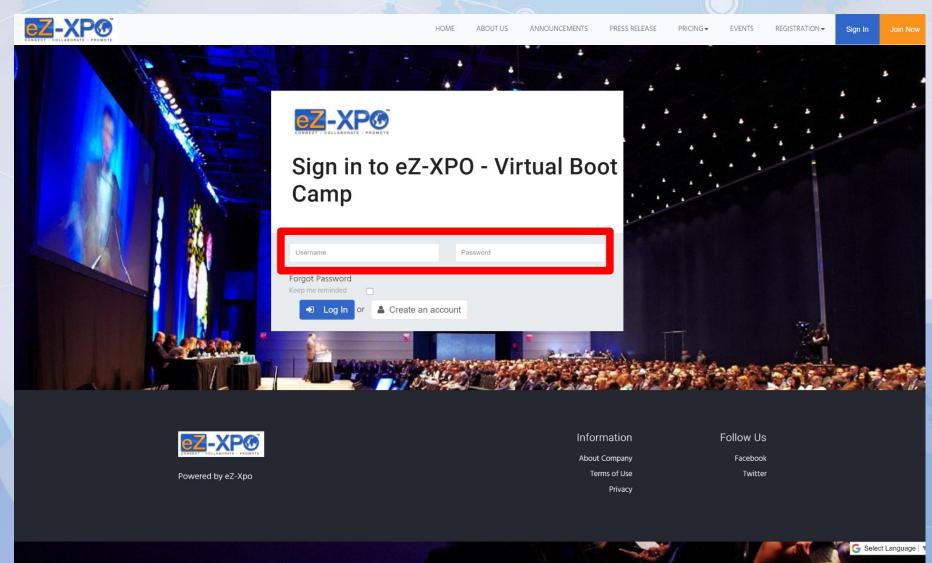

### Welcome: Registration

W-XP®

**Login Information:** As an Exhibitor, you will receive email from (Organizer) via eZ-Xpo. It will contain the following:

W-XPO

W-XP®

- Link to the Expo
- Your Username
- Your Password

Hi Sponsor,

Thanks for registering in the following virtual event as a Sponsor. This email is to confirm that the user Sponsor is registering for a new account at ezxpo.net:

eZ-XPO - Virtual Boot Camp

URL: https://ezxpo.net/xpobootcamp

username: #######
password: #######

For any technical issues and support, please feel free to contact us at support@ez-xpo.com