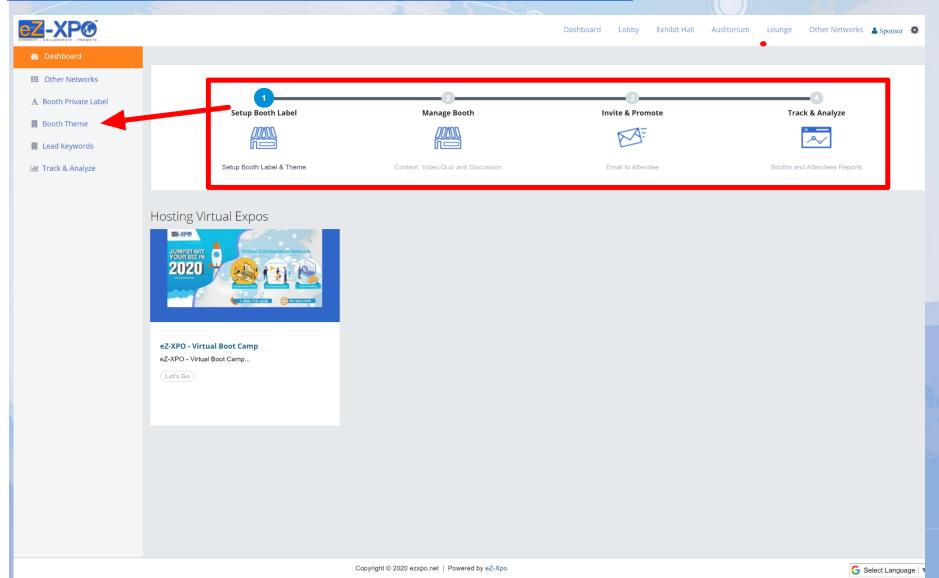

1-888-718-5333

### Welcome: Registration



W-XP®

**Login Information:** As an Exhibitor, you will receive email from (Organizer) via eZ-Xpo. It will contain the following:

W-XPO

W-XP®

- Link to the Expo
- Your Username
- Your Password

Hi Sponsor,

Thanks for registering in the following virtual event as a Sponsor. This email is to confirm that the user Sponsor is registering for a new account at ezxpo.net:

eZ-XPO - Virtual Boot Camp

URL: https://ezxpo.net/xpobootcamp

username: #######
password: #######

For any technical issues and support, please feel free to contact us at support@ez-xpo.com

# Sign – https://ezxpo.net/xpobootcamp





More about

Join Now

1-888-718-5333



#### Sign In – https://ezxpo.net/xpobootcamp/login





# Booth Set Up – Step 1 – Booth Label & Theme







#### eZ-XP® Set Up Booth Labels - Left & Right Banner Z-XP® Menu Item: M ~ External URL Select one Add booth Label @ Quizzes Conference Discussion Board **Special Offers** Contact Us External URL LinkedIn Facebook Twitter Skype WeChat WhatsApp Facebook Live Booth Label List Periscope Live Voting and Review PRIVATE LABEL Auditorium Lounge ZZ-XP® Cam Featured Content tch At: 1x 1.2x 1.5x 1.7x 2x borate \* Collaborate \* Promote **Virtual** Virtual Expo Training **EZ-XP®** Network Network

# Manage Booth







### Manage Booth – Add Video





# Manage Booth – Add Content



Copyright © 2020 szaps, not | Powered by oZ-Xpp

#### Manage Booth – Add Content









## Manage Booth – Private or Group Text Chat





#### eZ-XP® Manage Booth – eZ-Chat Video on Left eZ-XP® Z-XP® How to Onboard