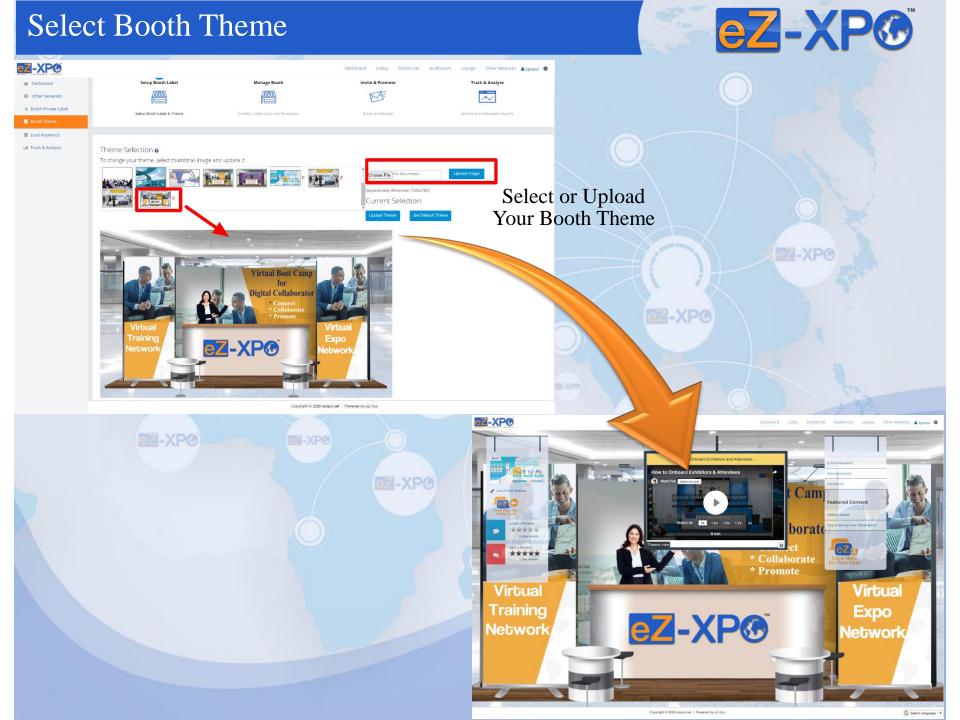

# Booth Set Up – Step 1 – Booth Label & Theme

#### eZ-XP® Set Up Booth Labels - Left & Right Banner Z-XP® Menu Item: M ~ External URL Select one Add booth Label @ Quizzes Conference Discussion Board **Special Offers** Contact Us External URL LinkedIn Facebook Twitter Skype WeChat WhatsApp Facebook Live Booth Label List Periscope Live Voting and Review PRIVATE LABEL Auditorium Lounge ZZ-XP® Cam Featured Content tch At: 1x 1.2x 1.5x 1.7x 2x borate \* Collaborate \* Promote **Virtual** Virtual Expo Training **EZ-XP®** Network Network