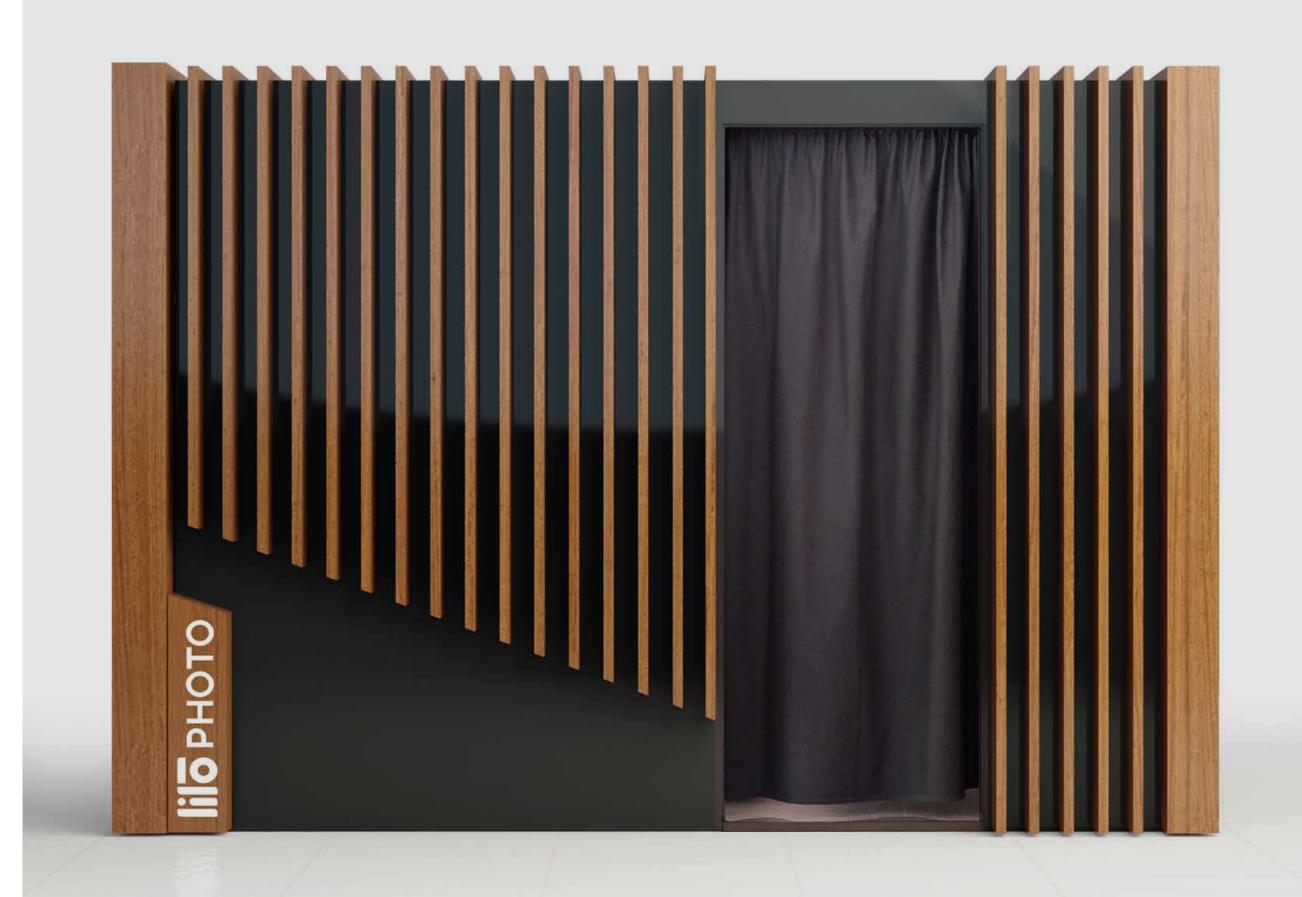

## Inside the Lilophoto

#### Lighting.

The studio has 4 lamps. The user can choose from 6 lighting options.

#### Camera.

Professional camera with a lens for portrait shooting is installed.

### Studio background.

The surface is painted in several layers using a special technology that allows you to completely extinguish the light.

#### Software.

Original software that allows users control the light, camera, edit and print photos.

### **Dimensions**

Total area — 97 sqft 9.20×10.50×7.22 ft

### Materials

MDF, chipboard, veneer, aluminium, cork backing, quartz-vinyl flooring, blackout fabric.