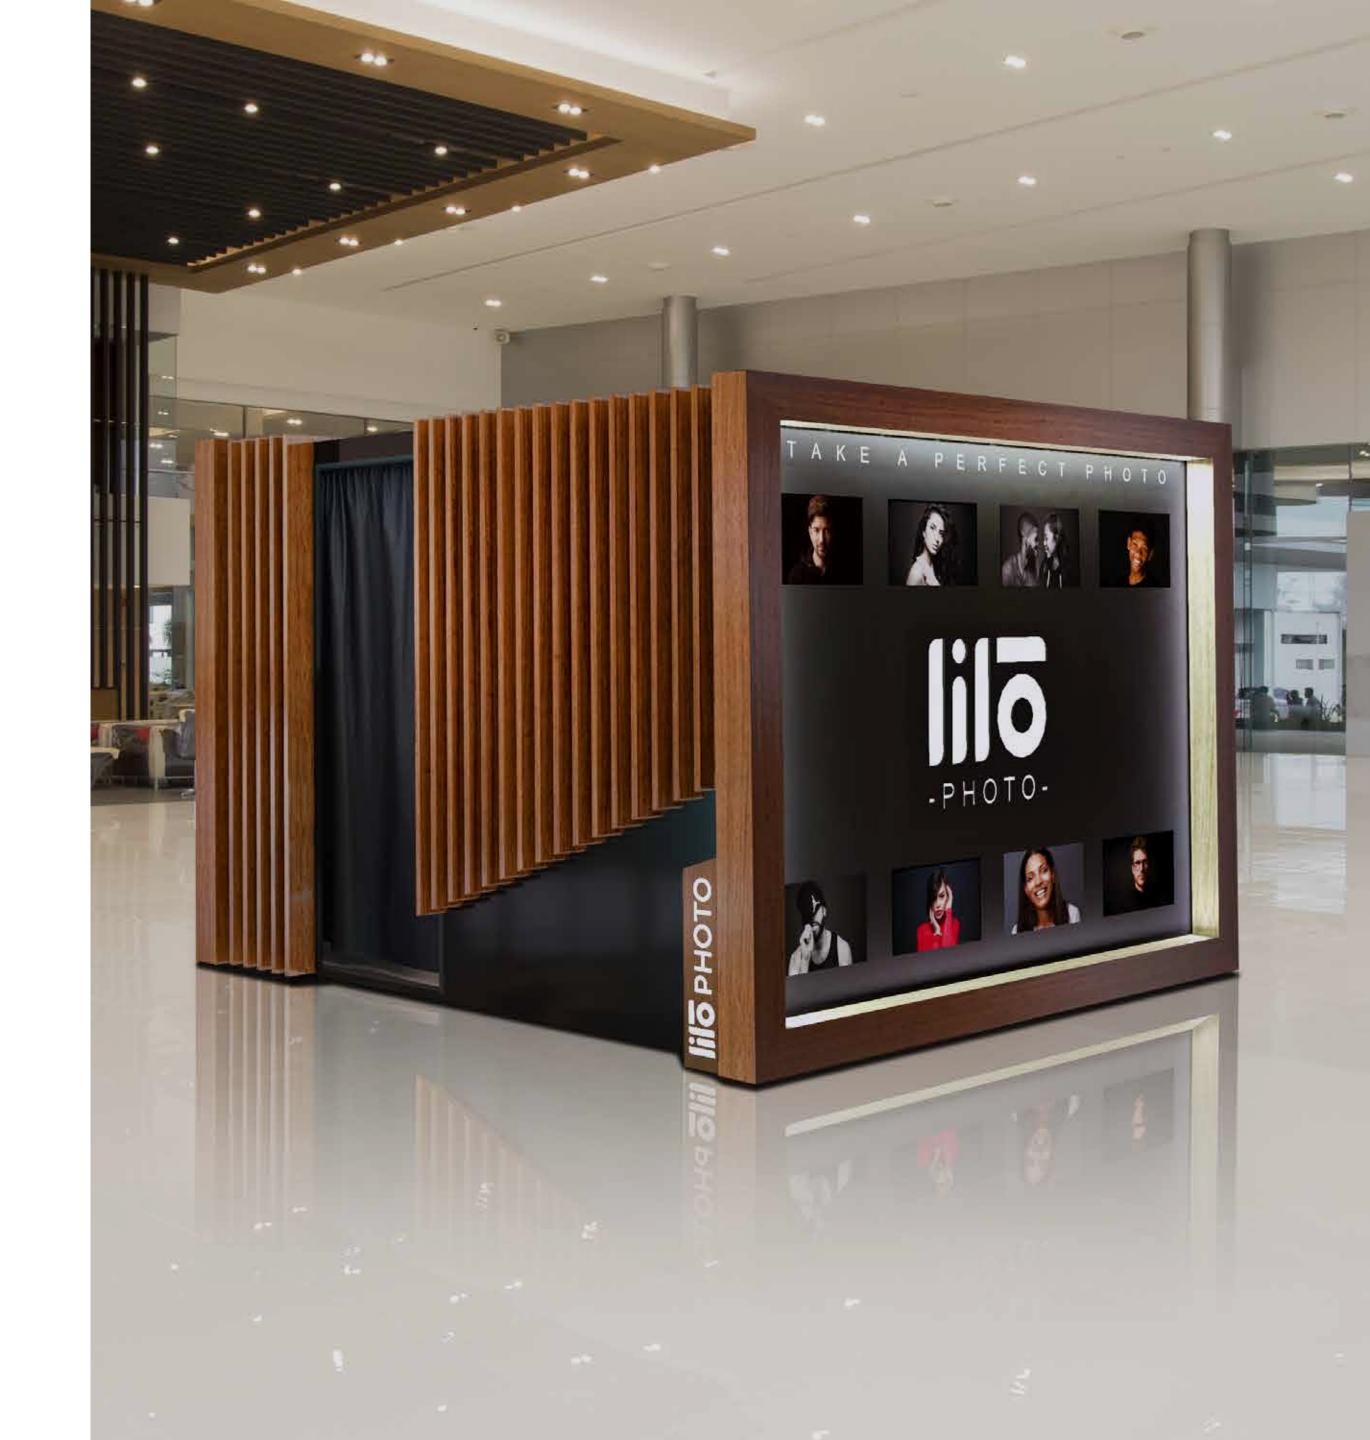

## Inside the Lilophoto

### **Dimensions**

Total area — 97 sqft 9.20×10.50×7.22 ft

### Materials

MDF, chipboard, veneer, aluminium, cork backing, quartz-vinyl flooring, blackout fabric.