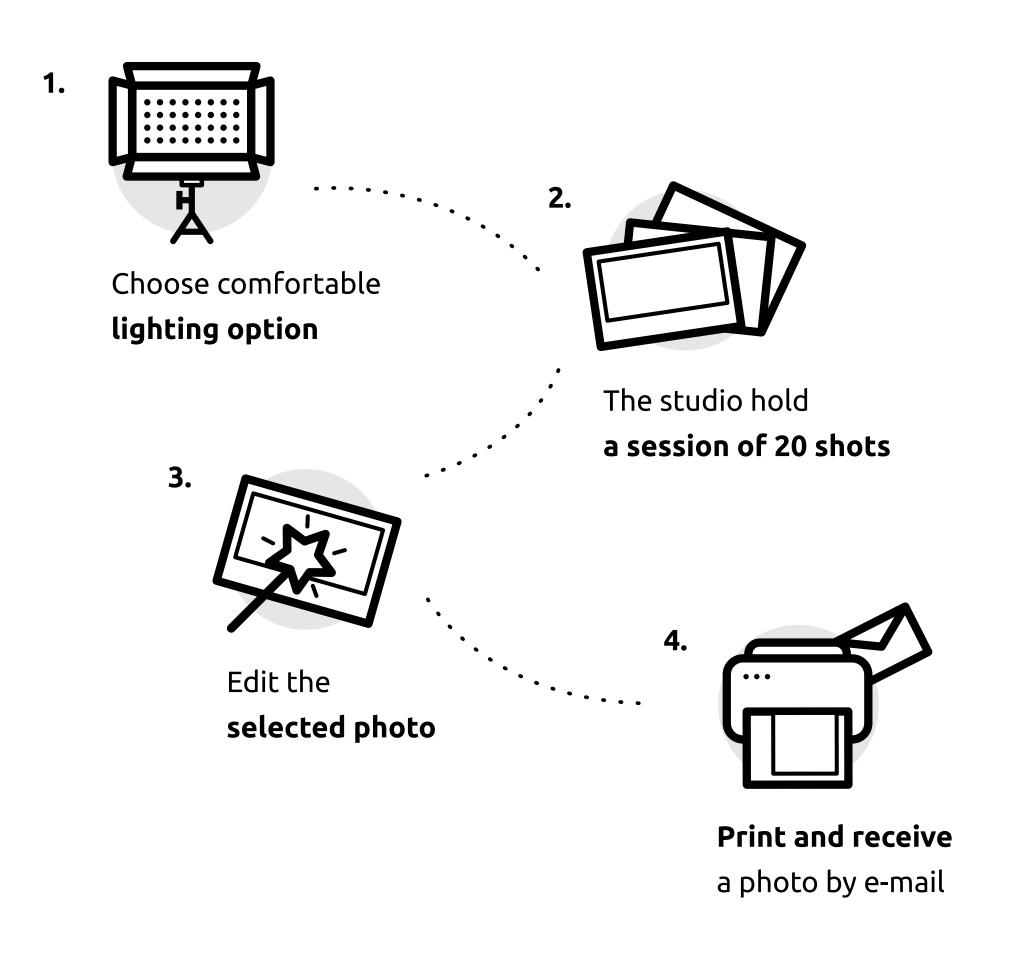

### How does it work?

#### Lighting.

The studio has 4 lamps. The user can choose from 6 lighting options.

#### Software.

Original software that allows users control the light, camera, edit and print photos.