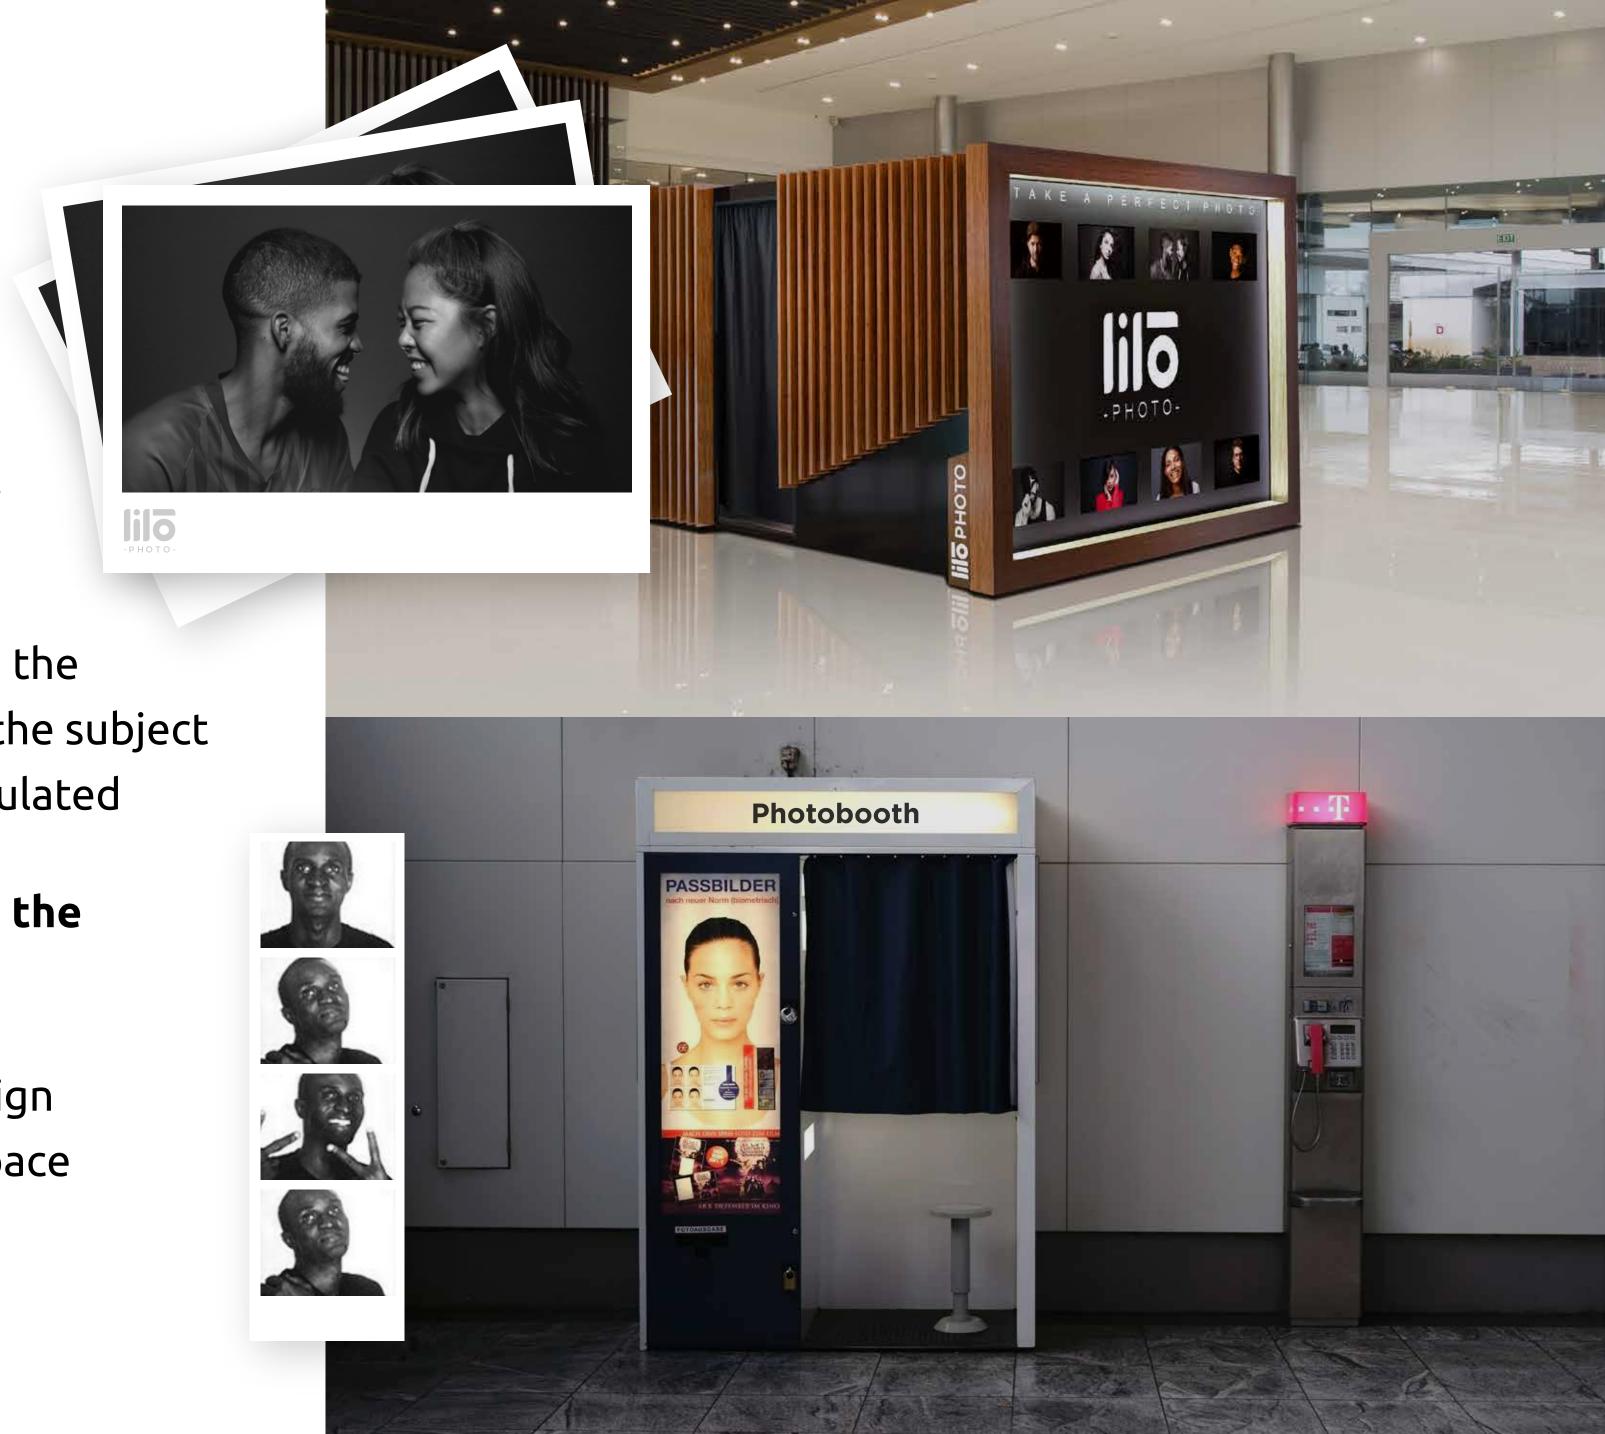

# Lilophoto vs Regular Photo Booth

Professional camera with a lens for portrait shooting

Studio lights. The distance from the camera to the subject and from the subject to the background is special calculated

Accommodate up to 6 people at the same time

High quality materials. The design of the studio fits well into any space