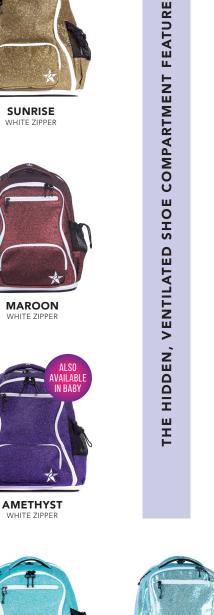

# full-size dream bags

COLOR & ZIPPER OPTIONS

\*BABY DREAM BAG \$99

**IMAGINE** 

**IMAGINE** 

**MOONSTRUCK** WHITE ZIPPER

**MOONSTRUCK** PINK ZIPPER

**OPALESCENT** WHITE ZIPPER

**SUNRISE** WHITE ZIPPER

**ROSE GOLD** 

**SCARLETT** 

**MAROON** WHITE ZIPPER

**ORANGESICLE** 

UNICORN

WHITE ZIPPER

**PIXIE DUST** WHITE ZIPPER

**BREAKFAST AT TIFFANI'S** 

COMPACT

EXTRA STORAGE

VENTILATED

**MYSTIC** WHITE ZIPPER

**ROYAL** WHITE ZIPPER

WHITE ZIPPER

**LUCKY GREEN** WHITE ZIPPER