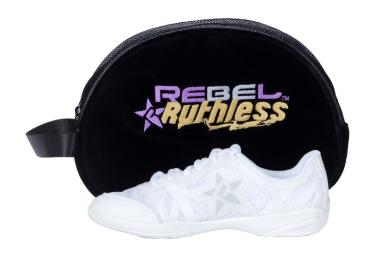

### **RUTHLESS WHITE**

Indoor only. Youth 10-13, 1-3; Adult 4-13. Not customizable.

\$98