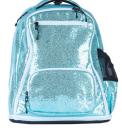

# full-size dream bags

COLOR & ZIPPER OPTIONS

\*BABY DREAM BAG \$99

**IMAGINE** 

**IMAGINE** 

**MOONSTRUCK** WHITE ZIPPER

**MOONSTRUCK** PINK ZIPPER

**OPALESCENT** WHITE ZIPPER

**SUNRISE** WHITE ZIPPER

**ROSE GOLD** 

**SCARLETT** 

**MAROON** WHITE ZIPPER

**ORANGESICLE** 

UNICORN

WHITE ZIPPER

**PIXIE DUST** WHITE ZIPPER

**BREAKFAST AT TIFFANI'S** 

COMPACT

EXTRA STORAGE

VENTILATED

**MYSTIC** WHITE ZIPPER

**ROYAL** WHITE ZIPPER

WHITE ZIPPER

**LUCKY GREEN** WHITE ZIPPER