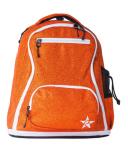

# full-size dream bags

COLOR & ZIPPER OPTIONS

\*BABY DREAM BAG \$99

**IMAGINE** 

**IMAGINE** 

**MOONSTRUCK** WHITE ZIPPER

**MOONSTRUCK** PINK ZIPPER

**OPALESCENT** WHITE ZIPPER

**SUNRISE** WHITE ZIPPER

**ROSE GOLD** 

**SCARLETT** 

**MAROON** WHITE ZIPPER

**ORANGESICLE** 

UNICORN

WHITE ZIPPER

**PIXIE DUST** WHITE ZIPPER