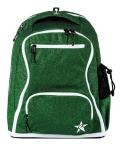

# full-size dream bags

COLOR & ZIPPER OPTIONS

\*BABY DREAM BAG \$99

**IMAGINE** 

**IMAGINE** 

**MOONSTRUCK** WHITE ZIPPER

**MOONSTRUCK** PINK ZIPPER

**OPALESCENT** WHITE ZIPPER

**SUNRISE** WHITE ZIPPER

**ROSE GOLD** 

**SCARLETT** 

**MAROON** WHITE ZIPPER

**ORANGESICLE** 

UNICORN

WHITE ZIPPER

**PIXIE DUST** WHITE ZIPPER

**BREAKFAST AT TIFFANI'S** 

COMPACT

EXTRA STORAGE

VENTILATED

**MYSTIC** WHITE ZIPPER

**ROYAL** WHITE ZIPPER

WHITE ZIPPER

**LUCKY GREEN** WHITE ZIPPER