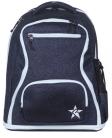

# full-size dream bags

COLOR & ZIPPER OPTIONS

\*BABY DREAM BAG \$99

**IMAGINE** 

**IMAGINE** 

**MOONSTRUCK** WHITE ZIPPER

**MOONSTRUCK** PINK ZIPPER

**OPALESCENT** WHITE ZIPPER

**SUNRISE** WHITE ZIPPER

**ROSE GOLD** 

**SCARLETT** 

**MAROON** WHITE ZIPPER

**ORANGESICLE** 

UNICORN

WHITE ZIPPER

**PIXIE DUST** WHITE ZIPPER

**BREAKFAST AT TIFFANI'S** 

COMPACT

EXTRA STORAGE

VENTILATED

**MYSTIC** WHITE ZIPPER

**ROYAL** WHITE ZIPPER

WHITE ZIPPER

**LUCKY GREEN** WHITE ZIPPER