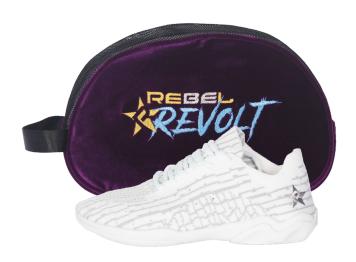

### **REVOLT**

Indoor only. Youth 10-13, 1-3; Adult 4-13. Customizable logo, minimum order quantity is 25 units.

\$98