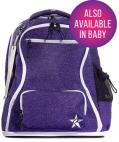

# full-size dream bags

COLOR & ZIPPER OPTIONS

\*BABY DREAM BAG \$99

**IMAGINE** 

**IMAGINE** 

**MOONSTRUCK** WHITE ZIPPER

**MOONSTRUCK** PINK ZIPPER

**OPALESCENT** WHITE ZIPPER

**SUNRISE** WHITE ZIPPER

**ROSE GOLD** 

**SCARLETT** 

**MAROON** WHITE ZIPPER

**ORANGESICLE** 

UNICORN

WHITE ZIPPER

**PIXIE DUST** WHITE ZIPPER