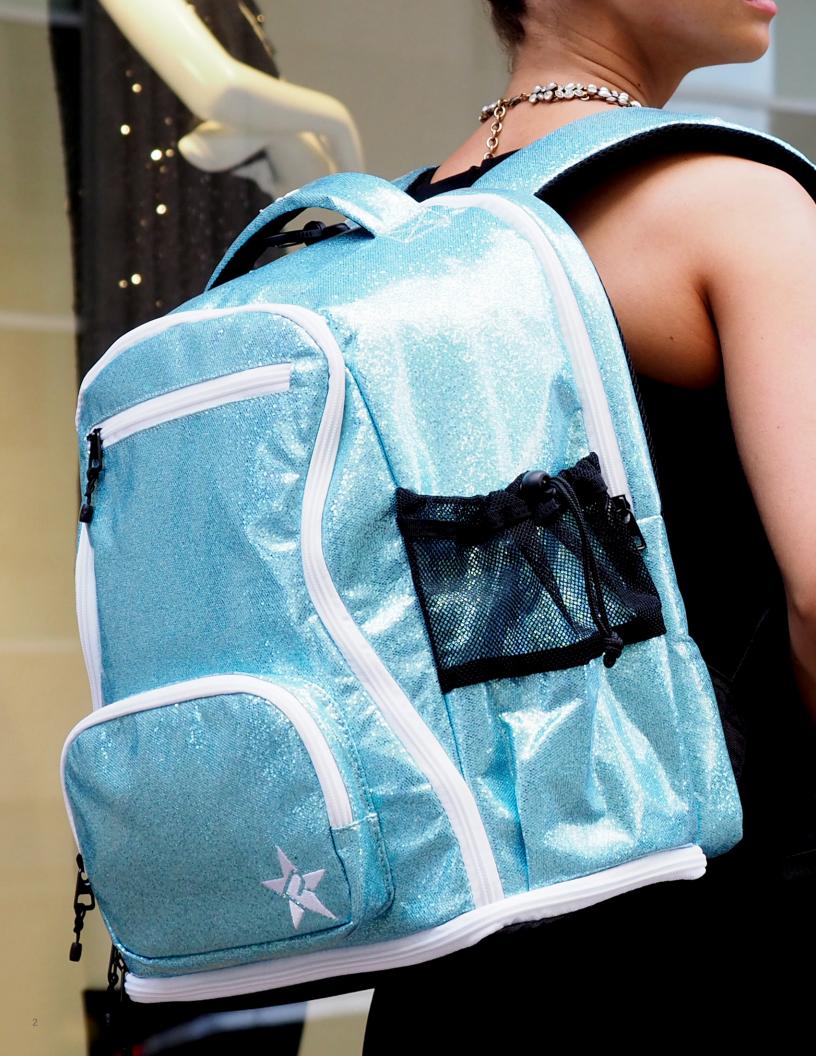

# full-size dream bags

COLOR & ZIPPER OPTIONS

\*BABY DREAM BAG \$99

**IMAGINE** 

**IMAGINE** 

**MOONSTRUCK** WHITE ZIPPER

**MOONSTRUCK** PINK ZIPPER

**OPALESCENT** WHITE ZIPPER

**SUNRISE** WHITE ZIPPER

**ROSE GOLD** 

**SCARLETT** 

**MAROON** WHITE ZIPPER

**ORANGESICLE** 

UNICORN

WHITE ZIPPER

**PIXIE DUST** WHITE ZIPPER

**BREAKFAST AT TIFFANI'S** 

COMPACT

EXTRA STORAGE

VENTILATED

**MYSTIC** WHITE ZIPPER

**ROYAL** WHITE ZIPPER

WHITE ZIPPER

**LUCKY GREEN** WHITE ZIPPER