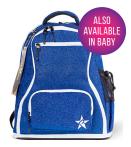

# full-size dream bags

COLOR & ZIPPER OPTIONS

\*BABY DREAM BAG \$99

**IMAGINE** 

**IMAGINE** 

**MOONSTRUCK** WHITE ZIPPER

**MOONSTRUCK** PINK ZIPPER

**OPALESCENT** WHITE ZIPPER

**SUNRISE** WHITE ZIPPER

**ROSE GOLD** 

**SCARLETT** 

**MAROON** WHITE ZIPPER

**ORANGESICLE** 

UNICORN

WHITE ZIPPER

**PIXIE DUST** WHITE ZIPPER

**BREAKFAST AT TIFFANI'S** 

COMPACT

EXTRA STORAGE

VENTILATED

**MYSTIC** WHITE ZIPPER

**ROYAL** WHITE ZIPPER

WHITE ZIPPER

**LUCKY GREEN** WHITE ZIPPER