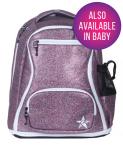

# full-size dream bags

COLOR & ZIPPER OPTIONS

\*BABY DREAM BAG \$99

**IMAGINE** 

**IMAGINE** 

**MOONSTRUCK** WHITE ZIPPER

**MOONSTRUCK** PINK ZIPPER

**OPALESCENT** WHITE ZIPPER

**SUNRISE** WHITE ZIPPER

**ROSE GOLD** 

**SCARLETT** 

**MAROON** WHITE ZIPPER

**ORANGESICLE** 

UNICORN

WHITE ZIPPER

**PIXIE DUST** WHITE ZIPPER