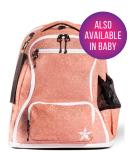

# full-size dream bags

COLOR & ZIPPER OPTIONS

\*BABY DREAM BAG \$99

**IMAGINE** 

**IMAGINE** 

**MOONSTRUCK** WHITE ZIPPER

**MOONSTRUCK** PINK ZIPPER

**OPALESCENT** WHITE ZIPPER