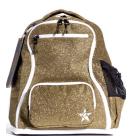

# full-size dream bags

COLOR & ZIPPER OPTIONS

\*BABY DREAM BAG \$99

**IMAGINE** 

**IMAGINE** 

**MOONSTRUCK** WHITE ZIPPER

**MOONSTRUCK** PINK ZIPPER

**OPALESCENT** WHITE ZIPPER