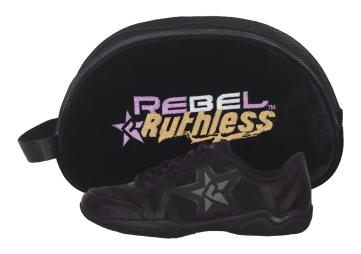

## **RUTHLESS BLACKOUT**

Indoor only. Youth 10-13, 1-3; Adult 4-13. Not customizable.

\$98