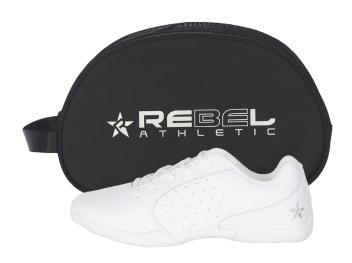

ity of the uniform will never be sacrificed for any design. Even the most simple, sleek uniforms are created with the same attention to detail as the most glamorous, over-the-top looks.

Although Rebel's products range from a simple black legging that can be work anywhere, to an insane cheerleading uniform covered in crystals, velvet, or fringe, each piece will exceed expectations the customer's expectations of looking and feeling great.

# rebel performance shoes

COLORS & STYLES



### **RUTHLESS WHITE**

Indoor only. Youth 10-13, 1-3; Adult 4-13. Not customizable.

\$98



## **RUTHLESS BLACKOUT**

Indoor only. Youth 10-13, 1-3; Adult 4-13. Not customizable.

\$98



### **REVOLT**

Indoor only. Youth 10-13, 1-3; Adult 4-13. Customizable logo, minimum order quantity is 25 units.

\$98



## **RISE**

Indoor/Outdoor. Youth 10-13, 1-3; Adult 4-13. Customizable logo, minimum order quantity is 25 units.

\$65

# full-size dream bags

COLOR & ZIPPER OPTIONS



\*BABY DREAM BAG \$99



**IMAGINE** 



**IMAGINE** 



**MOONSTRUCK** WHITE ZIPPER



**MOONSTRUCK** PINK ZIPPER



**OPALESCENT** WHITE ZIPPER



**SUNRISE** WHITE ZIPPER



**ROSE GOLD** 



**SCARLETT** 



**MAROON** WHITE ZIPPER



**ORANGESICLE** 



UNICORN



WHITE ZIPPER



**PIXIE DUST** WHITE ZIPPER



**BREAKFAST AT TIFFANI'S** 



COMPACT



EXTRA STORAGE



VENTILATED



**MYSTIC** WHITE ZIPPER



**ROYAL** WHITE ZIPPER



WHITE ZIPPER



**LUCKY GREEN** WHITE ZIPPER