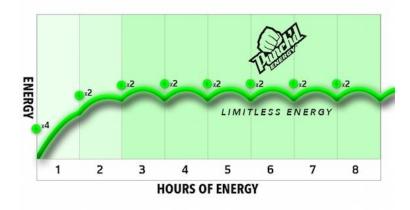

We each have different energy requirements, caffeine tolerances, schedules and activities that we need to dominate. Punch'd adapts to YOU: pop 2-3 gummies every hour or slam back the whole pack all at once and rocket to your destination. You have the power! Go You.