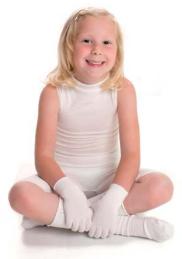

## Range of sizes and colours

Skinnies are the only garments available on prescription to offer a range of different colours. **They don't look** 'medical' so children keep then on, meaning the creams stay on and the skin recovers quicker, plus with a wide, dropped neck line, Skinnies eczema garments are more discreet, comfortable and easy to wear.

#### Colours available

Skinnies clothing is the only prescription garment that's available in different colours.