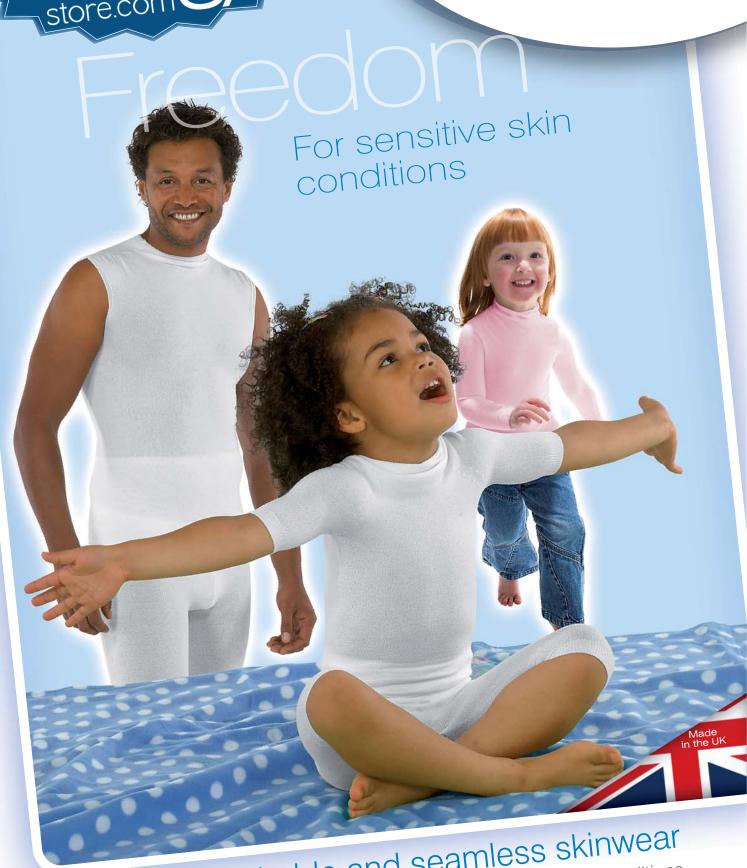

Soft breathable and seamless skinwear For eczema and sensitive skin conditions

For children and adults

sensitive skin conditions with a unique, seamless design to ensure total comfort.

Skinnies eczema clothing is soft, breathable and seamless. Skinnies are easy to use with both wet and dry wrapping and proven to help manage chronic skin conditions such as eczema, psoriasis and epidermolysis bullosa.