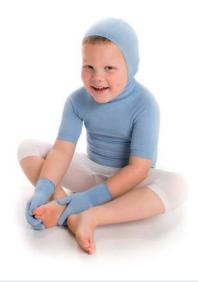

## Range of sizes and colours

Skinnies are the only garments available on prescription to offer a range of different colours. **They don't look** 'medical' so children keep then on, meaning the creams stay on and the skin recovers quicker, plus with a wide, dropped neck line, Skinnies eczema garments are more discreet, comfortable and easy to wear.

#### Colours available

Skinnies clothing is the only prescription garment that's available in different colours.