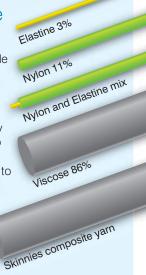

## Skinnies unique yarns

Skinnies clothing is made from a combination of 3% elastine, 11% nylon and 86% viscose.

Skinnies yarn is uniquely combined so as to keep only the natural viscose element next to the skin to maximise its moistureretention properties.