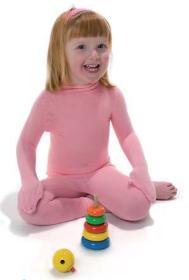

## Range of sizes and colours

Skinnies are the only garments available on prescription to offer a range of different colours. **They don't look** 'medical' so children keep then on, meaning the creams stay on and the skin recovers quicker, plus with a wide, dropped neck line, Skinnies eczema garments are more discreet, comfortable and easy to wear.

#### Colours available

Skinnies clothing is the only prescription garment that's available in different colours.