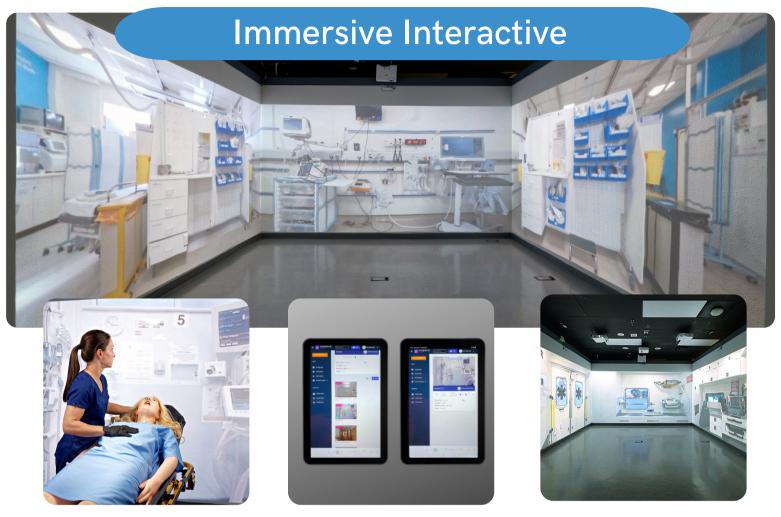

## **Immersive Interactive**

### **KEY FEATURES:**

- User-friendly software allows for easy control of your environment from a provided tablet
- Choose from provided content or create your own
- Thousands of backgrounds, exercises and scenes included
- ✓ Fully interactive content templates
- ✓ 360-degree camera to record your own local content
- ✓ A full suite of effects including lights, scents, wind, snow, rumble, heat

- ✓ Fully interactive on wall surfaces and floor
- ✓ High quality projections with a correct aspect ratio (no distorted projections)
- ✓ Perfectly seamless high-quality flat projections that can light up any size space
- Multi-Player, Multi-Disciplinary, Multi-Patient
- ✓ Available to scale into multiple rooms
- Gesture control using multiple front-facing kinetic sensors
- ✓ Add interactive hotspots with questions, facts, video, images, or sounds
- Access to new content downloads

#### Why Immersive Interactive?

- ✓ Standardized team training scenarios
- ✓ One room thousands of training environments
- ✓ Limitless content creation
- ✓ Cloud-based and accessible from any browser anytime.
- ✓ Higher learning retention rates
- ✓ High reality scenarios/teaching content
- ✓ Multi-disciplinary scenarios
- ✓ Over 500 installations globally