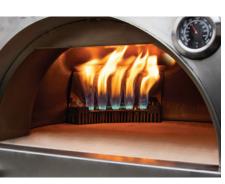

### **Hybrid Pizza Oven**

The PINNACOLO® IBRIDO (Hybrid) Outdoor Pizza Oven allows you to choose to cook with Wood or Gas in the same oven. The IBRIDO puts you in charge of what you cook and how you cook it. You can cook using an old-world traditional Wood Fire and then simply switch to the modern Gas Fire. The IBRIDO also features a wall-to-wall Cordierite cooking surface with 745sq" of cooking space. That means 2 or 3 or even 4 pizzas can cook at one time. The double wall insulated dome is coated in an extremely durable porcelain enamel finish...The same coating that protects the inside of your home oven.

With the PINNACOLO Ibrido Hybrid, you choose whether to cook with Wood or Gas for fabulous tasting food.