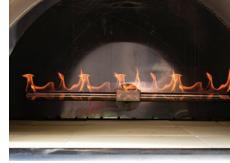

### **Thermal Clay Gas Pizza Oven**

The PINNACOLO® L'Argilla in many ways replicates the igloo shape of the ancient Pompeii ovens. The curvature of the dome wraps heat around your food cooking it from all sides. With 50,000 BTUs of cooking power, the CSA-approved L'Argilla heats the cordierite cooking surface to over 600F in well under 10 minutes, while the outside remains safe to the touch. The 26.5" diameter interior (3.83 sq') provides the space to easily handle 2+ pizzas at a time. Since the oven is gas-powered, you have far greater temperature control making it superb for roasting, baking, and searing.

50,000 BTUs means you can rapidly heat the cooking surface to over 600F in under 10 minutes

PPO-1-03