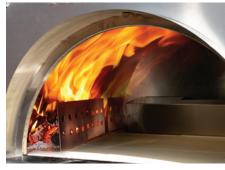

### **Hybrid Pizza Oven**

The PINNACOLO® IBRIDO (Hybrid) Outdoor Pizza Oven allows you to choose to cook with Wood or Gas in the same oven. The IBRIDO puts you in charge of what you cook and how you cook it. You can cook using an old-world traditional Wood Fire and then simply switch to the modern Gas Fire. The IBRIDO also features a wall-to-wall Cordierite cooking surface with 745sq" of cooking space. That means 2 or 3 or even 4 pizzas can cook at one time. The double wall insulated dome is coated in an extremely durable porcelain enamel finish...The same coating that protects the inside of your home oven.

With the PINNACOLO Ibrido Hybrid, you choose whether to cook with Wood or Gas for fabulous tasting food.