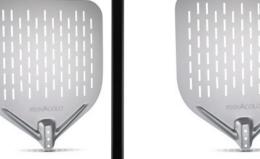

PPO-6-36

12" - ALUMINUM PERFORATED PEEL

16" - ALUMINUM PERFORATED PEEL

PPO-6-16

DENIM **APRON** PPO-6-09

STAINLESS STEEL FIRE SEPARATOR

PPO-6-08

CONDIMENT HOLDER WITH ACACIA BASE PPO-6-38