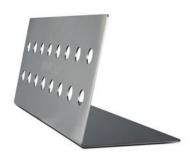

PPO-6-36

12" - ALUMINUM PERFORATED PEEL

16" - ALUMINUM PERFORATED PEEL

PPO-6-16

DENIM **APRON** PPO-6-09

STAINLESS STEEL FIRE SEPARATOR

PPO-6-08

CONDIMENT HOLDER WITH ACACIA BASE PPO-6-38