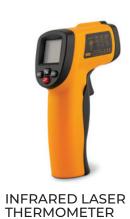

#### What's In The Box

Infrared Laser Thermometer, 14" Rocker Cutter, High Temp Gloves, 2x 12" Acacia Wood Peels, 12" Aluminum Perforated Peel, 21" Wire Brush with scraper, Denim Apron, Weather Cover, Propane

#### What's In The Box

Infrared Laser Thermometer, 14" Rocker Cutter, High Temp Gloves, 2x 12" Acacia Wood Peels, 12" Aluminum Perforated Peel, 10" Wire Bristle Boom, Fire Separator, Denim Apron, Weather Cover, Propane Tank Cover.

#### What's In The Box

Infrared Laser Thermometer, Rocker Cutter, High Temp Gloves, 12" Aluminum Peel, 10" Wire Bristle Boom, Fire Separator, Apron, Weather Cover.

The wood-fired PINNACOLO Premio brings old-world flavor to all your foods.