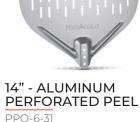

PPO-6-36

12" - ALUMINUM PERFORATED PEEL

16" - ALUMINUM PERFORATED PEEL

PPO-6-16

DENIM **APRON** PPO-6-09

STAINLESS STEEL FIRE SEPARATOR

PPO-6-08

CONDIMENT HOLDER WITH ACACIA BASE PPO-6-38