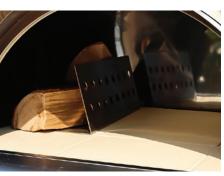

## **IBRIDO**

### **Hybrid Pizza Oven**

The PINNACOLO® IBRIDO (Hybrid) Outdoor Pizza Oven allows you to choose to cook with Wood or Gas in the same oven. The IBRIDO puts you in charge of what you cook and how you cook it. You can cook using an old-world traditional Wood Fire and then simply switch to the modern Gas Fire. The IBRIDO also features a wall-to-wall Cordierite cooking surface with 745sq" of cooking space. That means 2 or 3 or even 4 pizzas can cook at one time. The double wall insulated dome is coated in an extremely durable porcelain enamel finish...The same coating that protects the inside of your home oven.

#### What's In The Box

Infrared Laser Thermometer, 14" Rocker Cutter, High Temp Gloves, 2x 12" Acacia Wood Peels, 12" Aluminum Perforated Peel, 10" Wire Bristle Boom, Fire Separator, Denim Apron, Weather Cover, Propane Tank Cover.