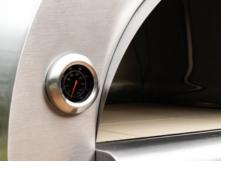

### **Wood Fired Pizza Oven**

The Italian-inspired PINNACOLO® PREMIO is built for years of reliable performance while providing you with fabulous wood-fired flavor. The well-insulated double-walled dome and matching cart are built of heavy gauge stainless steel. The Cordierite cooking surface offers great heat retention, thermal shock resistance and enough space for 2-3 pizzas at once. A convenient stainless steel side shelf is ready for easy prep. There is a secure fitting door, a built-in thermometer, hangers ready for your cooking tools and 4 swivel locking casters for easy positioning