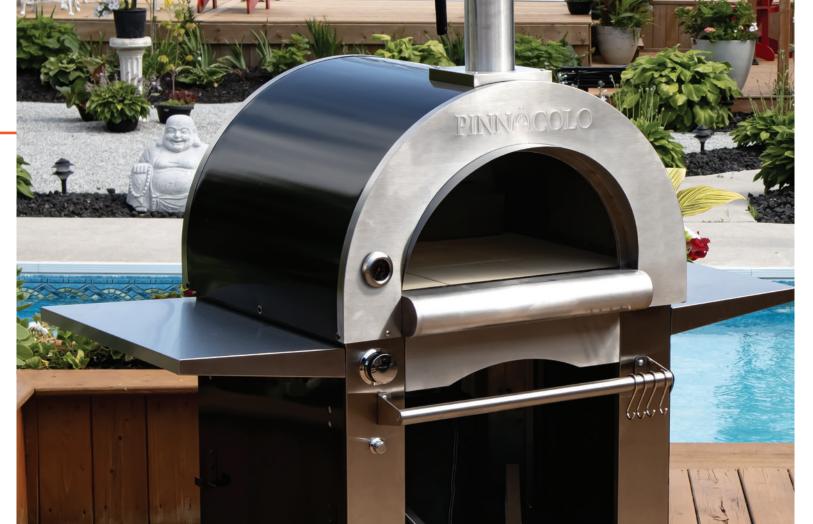

## **IBRIDO**

### **Hybrid Pizza Oven**

The PINNACOLO® IBRIDO (Hybrid) Outdoor Pizza Oven allows you to choose to cook with Wood or Gas in the same oven. The IBRIDO puts you in charge of what you cook and how you cook it. You can cook using an old-world traditional Wood Fire and then simply switch to the modern Gas Fire. The IBRIDO also features a wall-to-wall Cordierite cooking surface with 745sq" of cooking space. That means 2 or 3 or even 4 pizzas can cook at one time. The double wall insulated dome is coated in an extremely durable porcelain enamel finish...The same coating that protects the inside of your home oven.

With the PINNACOLO Ibrido Hybrid, you choose whether to cook with Wood or Gas for fabulous tasting food.