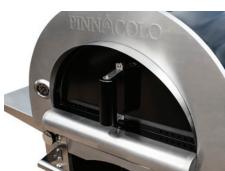

### **Wood Fired Pizza Oven**

The Italian-inspired PINNACOLO® PREMIO is built for years of reliable performance while providing you with fabulous wood-fired flavor. The well-insulated double-walled dome and matching cart are built of heavy gauge stainless steel. The Cordierite cooking surface offers great heat retention, thermal shock resistance and enough space for 2-3 pizzas at once. A convenient stainless steel side shelf is ready for easy prep. There is a secure fitting door, a built-in thermometer, hangers ready for your cooking tools and 4 swivel locking casters for easy positioning