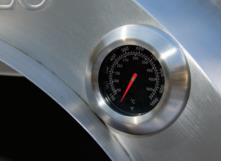

### **Thermal Clay Gas Pizza Oven**

The PINNACOLO® L'Argilla in many ways replicates the igloo shape of the ancient Pompeii ovens. The curvature of the dome wraps heat around your food cooking it from all sides. With 50,000 BTUs of cooking power, the CSA-approved L'Argilla heats the cordierite cooking surface to over 600F in well under 10 minutes, while the outside remains safe to the touch. The 26.5" diameter interior (3.83 sq') provides the space to easily handle 2+ pizzas at a time. Since the oven is gas-powered, you have far greater temperature control making it superb for roasting, baking, and searing.

### **Hybrid Pizza Oven**

The PINNACOLO® IBRIDO (Hybrid) Outdoor Pizza Oven allows you to choose to cook with Wood or Gas in the same oven. The IBRIDO puts you in charge of what you cook and how you cook it. You can cook using an old-world traditional Wood Fire and then simply switch to the modern Gas Fire. The IBRIDO also features a wall-to-wall Cordierite cooking surface with 745sq" of cooking space. That means 2 or 3 or even 4 pizzas can cook at one time. The double wall insulated dome is coated in an extremely durable porcelain enamel finish...The same coating that protects the inside of your home oven.

With the PINNACOLO Ibrido Hybrid, you choose whether to cook with Wood or Gas for fabulous tasting food.