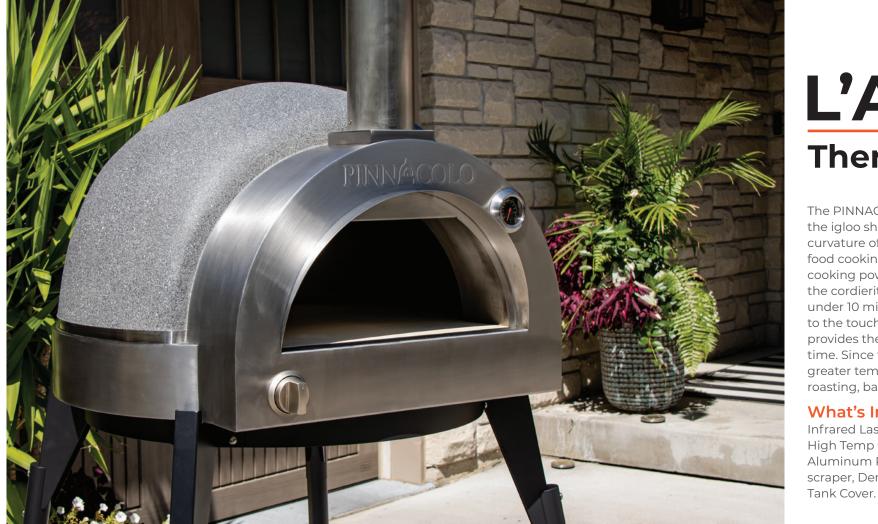

## L'ARGILLA

### **Thermal Clay Gas Pizza Oven**

The PINNACOLO® L'Argilla in many ways replicates the igloo shape of the ancient Pompeii ovens. The curvature of the dome wraps heat around your food cooking it from all sides. With 50,000 BTUs of cooking power, the CSA-approved L'Argilla heats the cordierite cooking surface to over 600F in well under 10 minutes, while the outside remains safe to the touch. The 26.5" diameter interior (3.83 sq') provides the space to easily handle 2+ pizzas at a time. Since the oven is gas-powered, you have far greater temperature control making it superb for roasting, baking, and searing.