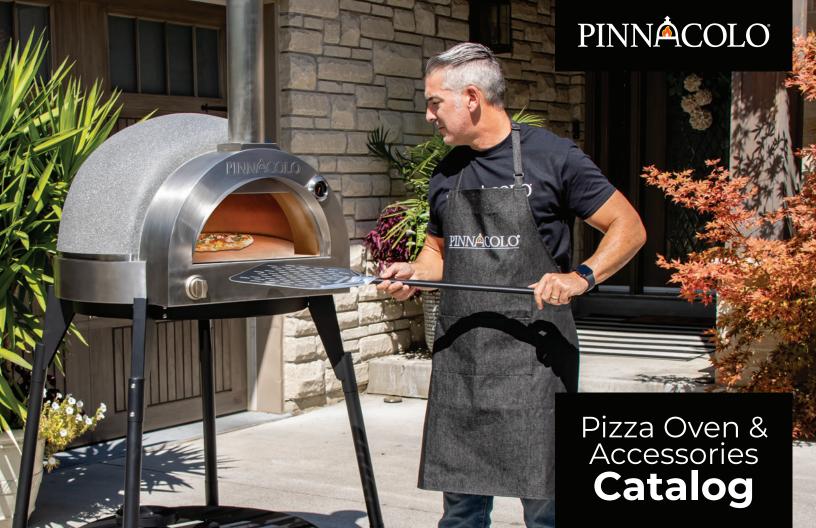

### **Thermal Clay Gas Pizza Oven**

The PINNACOLO® L'Argilla in many ways replicates the igloo shape of the ancient Pompeii ovens. The curvature of the dome wraps heat around your food cooking it from all sides. With 50,000 BTUs of cooking power, the CSA-approved L'Argilla heats the cordierite cooking surface to over 600F in well under 10 minutes, while the outside remains safe to the touch. The 26.5" diameter interior (3.83 sq') provides the space to easily handle 2+ pizzas at a time. Since the oven is gas-powered, you have far greater temperature control making it superb for roasting, baking, and searing.

### **Wood Fired Pizza Oven**

The Italian-inspired PINNACOLO® PREMIO is built for years of reliable performance while providing you with fabulous wood-fired flavor. The well-insulated double-walled dome and matching cart are built of heavy gauge stainless steel. The Cordierite cooking surface offers great heat retention, thermal shock resistance and enough space for 2-3 pizzas at once. A convenient stainless steel side shelf is ready for easy prep. There is a secure fitting door, a built-in thermometer, hangers ready for your cooking tools and 4 swivel locking casters for easy positioning