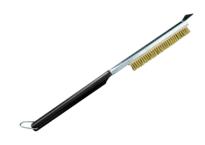

10" - WIRE BRISTLE BROOM WITH SCRAPER

PPO-6-34

21" - WIRE BRUSH WITH SCRAPER

PPO-6-17

4" - ROLLING CUTTER PPO-6-23

24" x 18" X 2" - ACACIA WOODEN CUTTING BOARD

PPO-6-33

PPO-6-06