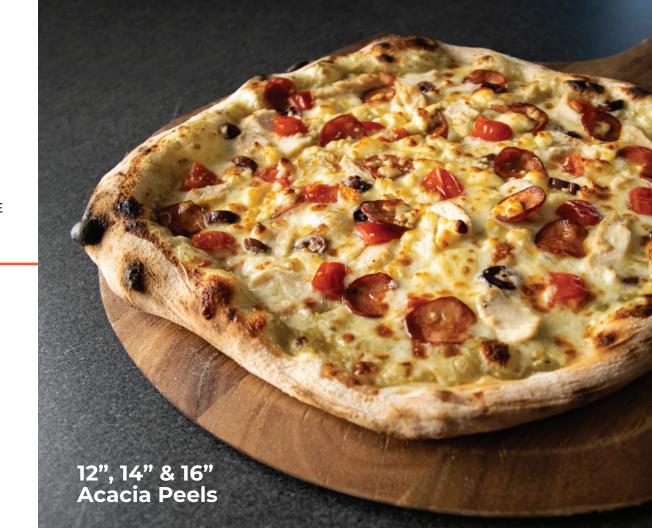

12" - ACACIA **WOOD PEEL** 

PPO-6-10

14" - ACACIA **WOOD PEEL** PPO-6-32

16" - ACACIA **WOOD PEEL** 

PPO-6-11

9" - PERFORATED **TURNING PEEL** 

PPO-6-21

**FOLDING WIRE RACK** WITH 5 PIZZA SCREENS