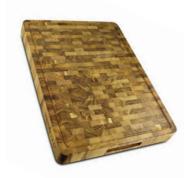

10" - WIRE BRISTLE BROOM WITH SCRAPER

PPO-6-34

21" - WIRE BRUSH WITH SCRAPER

PPO-6-17

4" - ROLLING CUTTER PPO-6-23

24" x 18" X 2" - ACACIA WOODEN CUTTING BOARD

PPO-6-33

PPO-6-06