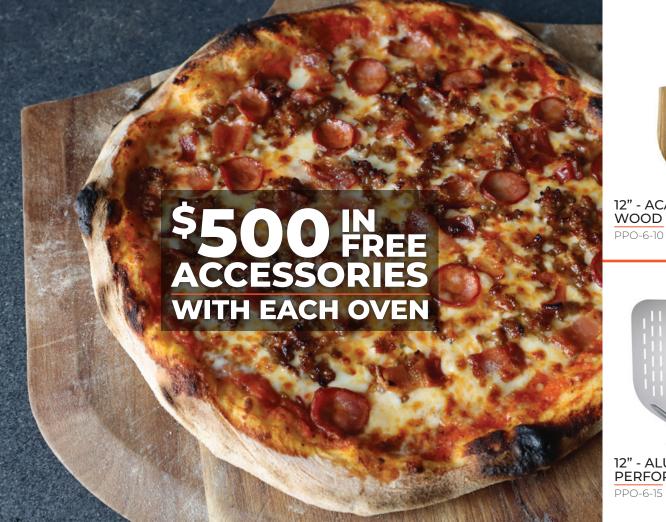

#### What's In The Box

Infrared Laser Thermometer, 14" Rocker Cutter, High Temp Gloves, 2x 12" Acacia Wood Peels, 12" Aluminum Perforated Peel, 21" Wire Brush with scraper, Denim Apron, Weather Cover, Propane

#### What's In The Box

Infrared Laser Thermometer, 14" Rocker Cutter, High Temp Gloves, 2x 12" Acacia Wood Peels, 12" Aluminum Perforated Peel, 10" Wire Bristle Boom, Fire Separator, Denim Apron, Weather Cover, Propane Tank Cover.

#### What's In The Box

Infrared Laser Thermometer, Rocker Cutter, High Temp Gloves, 12" Aluminum Peel, 10" Wire Bristle Boom, Fire Separator, Apron, Weather Cover.

The wood-fired PINNACOLO Premio brings old-world flavor to all your foods.