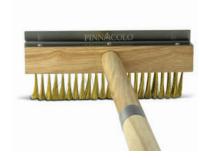

10" - WIRE BRISTLE BROOM WITH SCRAPER

PPO-6-34

21" - WIRE BRUSH WITH SCRAPER

PPO-6-17

4" - ROLLING CUTTER PPO-6-23

24" x 18" X 2" - ACACIA WOODEN CUTTING BOARD

PPO-6-33

PPO-6-06