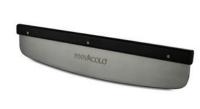

20" - SHARPEN-ABLE ROCKER CUTTER

PPO-6-35

14" - SHARPEN-ABLE ROCKER CUTTER

PPO-6-18

24" x 18" X 2" - TEAK WOODEN CUTTING BOARD

PPO-6-41

HIGH TEMPERATURE GLOVES

PPO-6-05