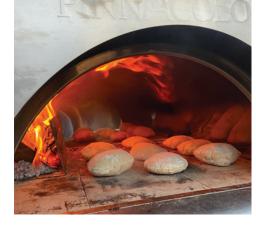

## **PREMIO**

### **Wood Fired Pizza Oven**

The Italian-inspired PINNACOLO® PREMIO is built for years of reliable performance while providing you with fabulous wood-fired flavor. The well-insulated double-walled dome and matching cart are built of heavy gauge stainless steel. The Cordierite cooking surface offers great heat retention, thermal shock resistance and enough space for 2-3 pizzas at once. A convenient stainless steel side shelf is ready for easy prep. There is a secure fitting door, a built-in thermometer, hangers ready for your cooking tools and 4 swivel locking casters for easy positioning

#### What's In The Box

Infrared Laser Thermometer, Rocker Cutter, High Temp Gloves, 12" Aluminum Peel, 10" Wire Bristle Boom, Fire Separator, Apron, Weather Cover.

The wood-fired PINNACOLO Premio brings old-world flavor to all your foods.