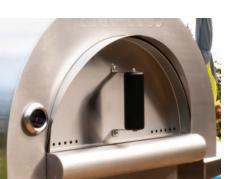

## L'ARGILLA

### **Thermal Clay Gas Pizza Oven**

The PINNACOLO® L'Argilla in many ways replicates the igloo shape of the ancient Pompeii ovens. The curvature of the dome wraps heat around your food cooking it from all sides. With 50,000 BTUs of cooking power, the CSA-approved L'Argilla heats the cordierite cooking surface to over 600F in well under 10 minutes, while the outside remains safe to the touch. The 26.5" diameter interior (3.83 sq') provides the space to easily handle 2+ pizzas at a time. Since the oven is gas-powered, you have far greater temperature control making it superb for roasting, baking, and searing.

50,000 BTUs means you can rapidly heat the cooking surface to over 600F in under 10 minutes

PPO-1-03