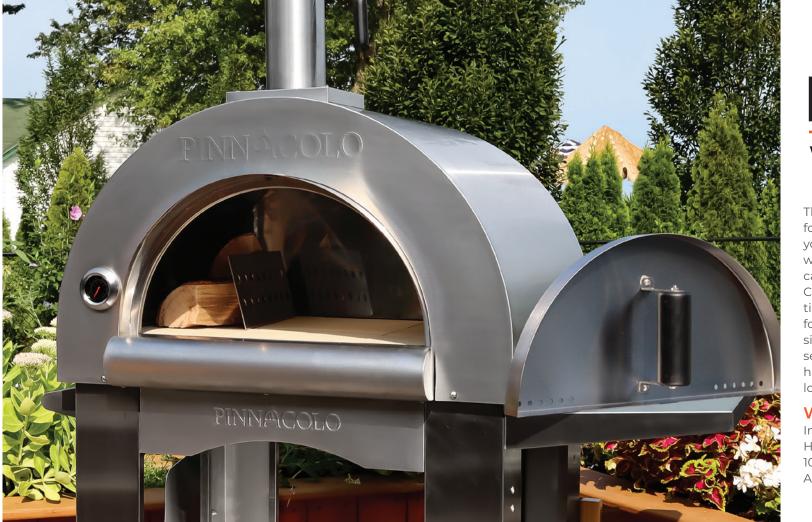

## L'ARGILLA

### **Thermal Clay Gas Pizza Oven**

The PINNACOLO® L'Argilla in many ways replicates the igloo shape of the ancient Pompeii ovens. The curvature of the dome wraps heat around your food cooking it from all sides. With 50,000 BTUs of cooking power, the CSA-approved L'Argilla heats the cordierite cooking surface to over 600F in well under 10 minutes, while the outside remains safe to the touch. The 26.5" diameter interior (3.83 sq') provides the space to easily handle 2+ pizzas at a time. Since the oven is gas-powered, you have far greater temperature control making it superb for roasting, baking, and searing.

50,000 BTUs means you can rapidly heat the cooking surface to over 600F in under 10 minutes

PPO-1-03