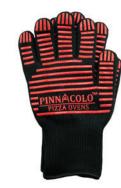

20" - SHARPEN-ABLE ROCKER CUTTER

PPO-6-35

14" - SHARPEN-ABLE ROCKER CUTTER

PPO-6-18

24" x 18" X 2" - TEAK WOODEN CUTTING BOARD

PPO-6-41

HIGH TEMPERATURE GLOVES

PPO-6-05