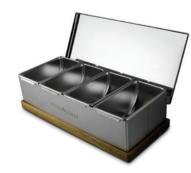

PPO-6-36

12" - ALUMINUM PERFORATED PEEL

16" - ALUMINUM PERFORATED PEEL

PPO-6-16

DENIM **APRON** PPO-6-09

STAINLESS STEEL FIRE SEPARATOR

PPO-6-08

CONDIMENT HOLDER WITH ACACIA BASE PPO-6-38