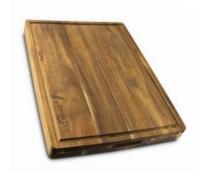

10" - WIRE BRISTLE BROOM WITH SCRAPER

PPO-6-34

21" - WIRE BRUSH WITH SCRAPER

PPO-6-17

4" - ROLLING CUTTER PPO-6-23

24" x 18" X 2" - ACACIA WOODEN CUTTING BOARD

PPO-6-33

PPO-6-06