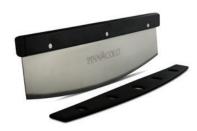

20" - SHARPEN-ABLE ROCKER CUTTER

PPO-6-35

14" - SHARPEN-ABLE ROCKER CUTTER

PPO-6-18

24" x 18" X 2" - TEAK WOODEN CUTTING BOARD

PPO-6-41

HIGH TEMPERATURE GLOVES

PPO-6-05