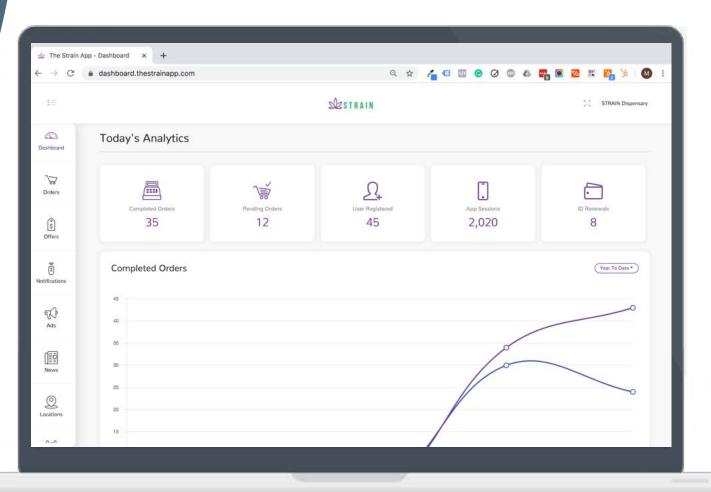

# **Metrics, Insights and Charts**

With better analytics come better decisions. Stay on top of those

important indicators on any device with our metrics dashboard.

## Collect

Collect insights about products key metrics, APP usage, sales channels, customers and budtenders.

## ₿

## Analyze

Analyze metrics and charts to view locations sales and sales channels performance.