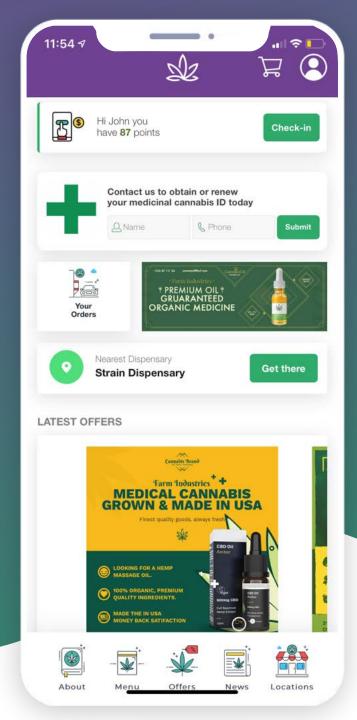

# **All Your Customers' Needs** in Their Pockets!

Orders History

**Automatic** Check-in

Dispensary

Locations

**In-APP** Ordering

**Cannabis ID** 

Renewals

Latest Offers

Â

Latest

News

Push Notifications

Customer Profile

| Hi John you<br>have 87 points Check-in                                             |
|------------------------------------------------------------------------------------|
| Contact us to obtain or renew<br>your medicinal cannabis ID today                  |
| Your<br>Orders                                                                     |
| Nearest Dispensary         Get there           Strain Dispensary         Get there |
| LATEST OFFERS                                                                      |
|                                                                                    |
| About Me <u>nu Offers Ne</u> ws Locations                                          |

# **Cannabis ID License**

## **New Licenses**

Enable guests to fill out a form to start the process of obtaining their Cannabis license.

## **License Renewals**

Now patients can be on top of when their ID will expire and even renew it in the APP.

### **Doctors Integration**

Feature your license company in the APP and they'll receive all leads automatically.

#### IT'S TIME TO RENEW YOUR ID

Just click RENEW and our doctor will contact you to complete the process

Skip

-----