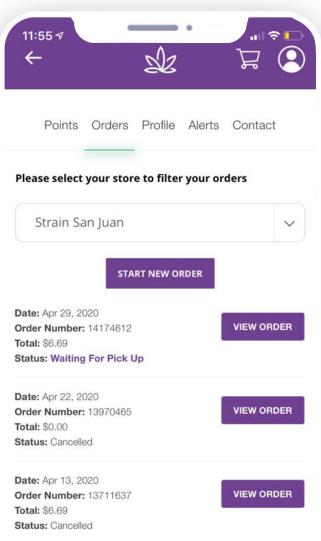

# **Customers Orders**

### **Order History**

Lower the need for customers to call asking about the last products they purchased.

## **Order Status**

Let customers know what's happening with their order and when it's ready.