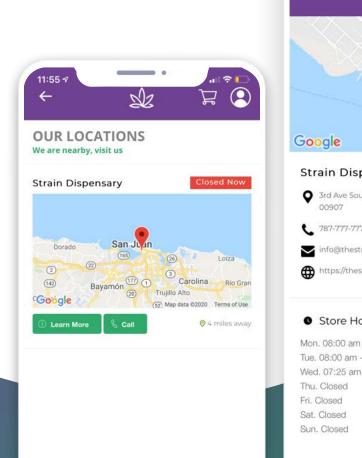

#### **Geolocation Proximity**

Provide customers your nearest dispensaries based on their GPS location.

### Maps Integration

Provide as many options for your customers to get to your door with locations in maps.

### **Locations Information**

Provide your dispensary information and the products and services you can offer to your customers.