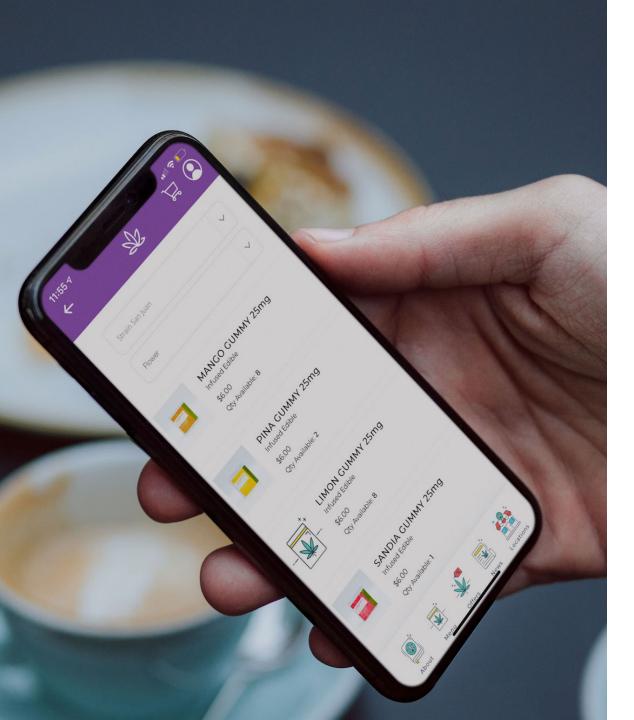

## **In-APP Ordering**

Our mobile APP ordering system provides customers a frictionless Cannabis buying experience. With customers profiles already stored, there's no need for them to register, upload documents or fill out any form to complete an order.

#### BROWSE

Updated & real-time synced inventory with POS allows customers to browse by locations, categories and brands

| Strain | i San Juan                        | ~ |
|--------|-----------------------------------|---|
| Flowe  | f.                                | ~ |
|        | MANGO GUMMY 25mg                  | l |
|        | Infused Edible<br>\$6.00          |   |
|        | Qty Available: 8                  |   |
|        | PINA GUMMY 25mg                   |   |
|        | Infused Edible                    |   |
|        | \$6.00<br>Qty Available: <b>2</b> |   |
|        | LIMON GUMMY 25mg                  |   |
|        | Infused Edible                    |   |
|        | \$6.00                            |   |

### ADD

Customers can select products that best fit their needs based on product information, images, type and labs

| 11:55 -7<br>←               | Å.             | تە<br>1100 ي |
|-----------------------------|----------------|--------------|
|                             | Server of tale |              |
| CARTRIDGES<br>Vital - Black | Grape Delta 8  |              |