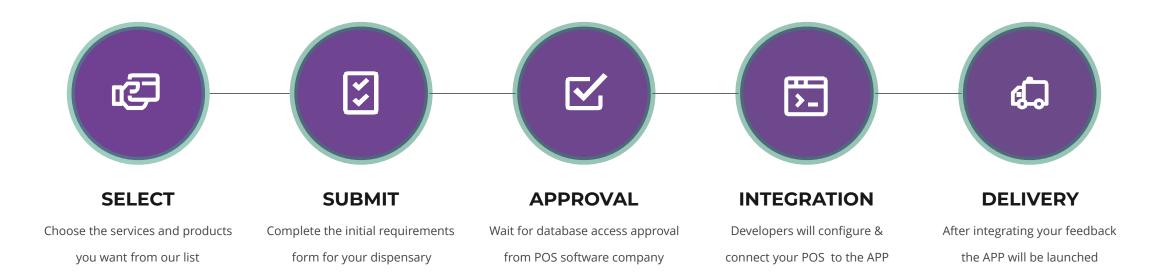

# How Fast We Deliver?

Our well-designed and automated process helps our project managers and development team deliver your dispensary APP to the APP stores in 30 days.