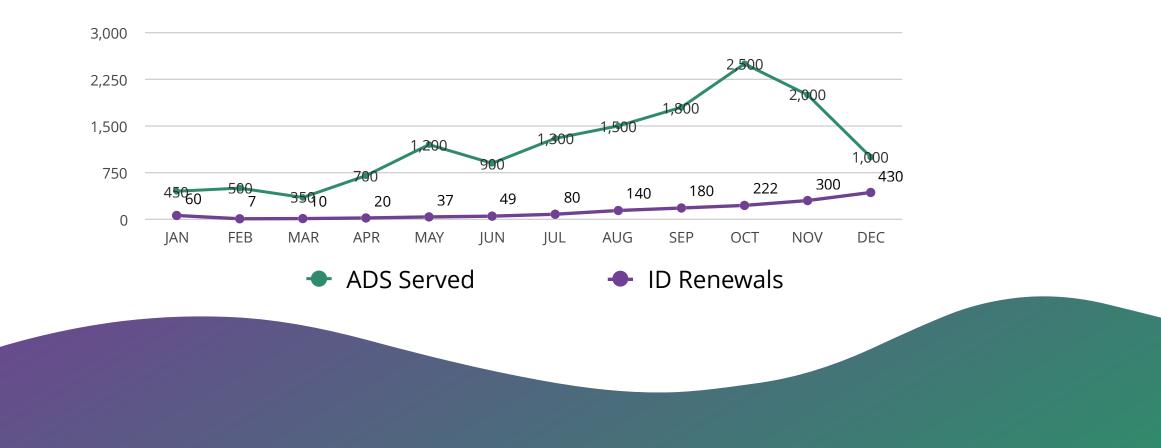

# **Metrics, Insights and Charts**

With better analytics come better decisions. Stay on top of those

important indicators on any device with our metrics dashboard.

## Collect

Collect insights about products key metrics, APP usage, sales channels, customers and budtenders.

## ₿

## Analyze

Analyze metrics and charts to view locations sales and sales channels performance.