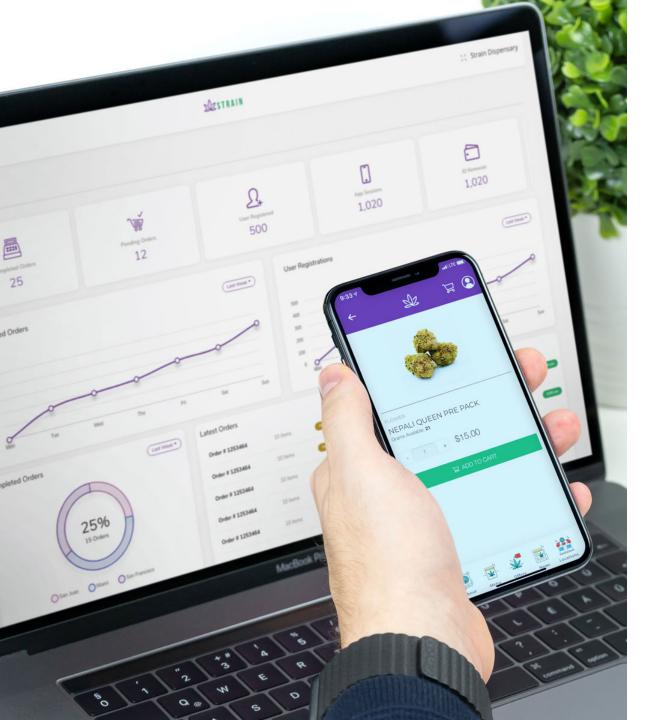

## YOUR DISPENSARY IN AN APP!

# What is **STRAIN**?

STRAIN is a white-label, branded mobile APP for iOS and Android that brings Cannabis dispensaries closer to their customers. **It is the only allin-one mobile APP and platform** for sales, marketing, customer service, and retention, with a real-time connection to the dispensary POS. STRAIN enables customers to keep up with special offers, loyalty programs, Cannabis wellness news, dispensary locations, new products, and online ordering across all digital channels. It's like having a dispensary right in your pocket!

# **Benefits that Save Time and Money**

#### POS & CRM Sync

Enable patients to view updated information like past orders, license information, real-time product menu & more

#### **30% Sales Increase**

Increase revenue and sales with our user-friendly online ordering that results in seamless and quicker checkouts

#### 20% Cart Increase

Increase customer cart conversion rates at the checkout with product upselling & cross-selling options

#### Increase Budtender Performance

With tablet ordering, online menu and mobile APP, budtenders decrease time spent with patients by 60%

# **Metrics, Insights and Charts**

With better analytics come better decisions. Stay on top of those

important indicators on any device with our metrics dashboard.

## Collect

Collect insights about products key metrics, APP usage, sales channels, customers and budtenders.

## ₿

## Analyze

Analyze metrics and charts to view locations sales and sales channels performance.

# Manage Everything in One Place

Replace those multiple Cannabis softwares for marketing, ordering, loyalty, service and more with our all-in-one platform. That'll keep your business centralized in one dashboard.