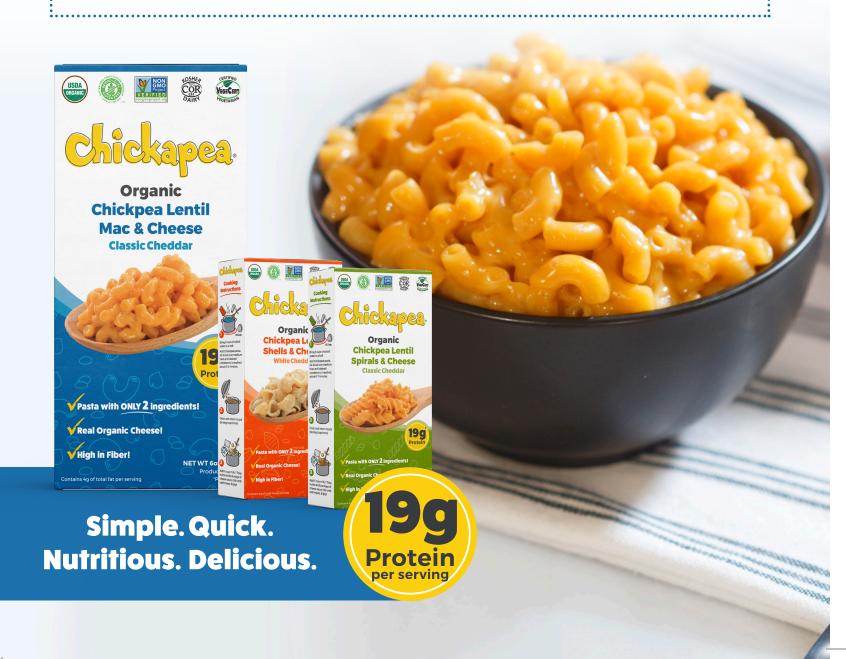

## Not just better for you. Good for you!

Chickapea Mac & Cheese is the stuff childhoods are made of and everything you crave in a comfort food, but without the guilt!

Our amazing Chickapea Pasta, made from **only organic chickpeas and lentils**, now comes with a clean, organic cheese sauce you and your family will love.

I'm always looking for quick and simple meal options, but I'm tired of choosing between convenience and nutrition. Chickapea Mac & Cheese is not just better for you, but actually good for you! It's packed full of nutrients and tastes just like the cheesy, traditional comfort food we all love. Plus, it's ready in minutes! That means you get to spend your valuable time with the people you love, enjoying real food!