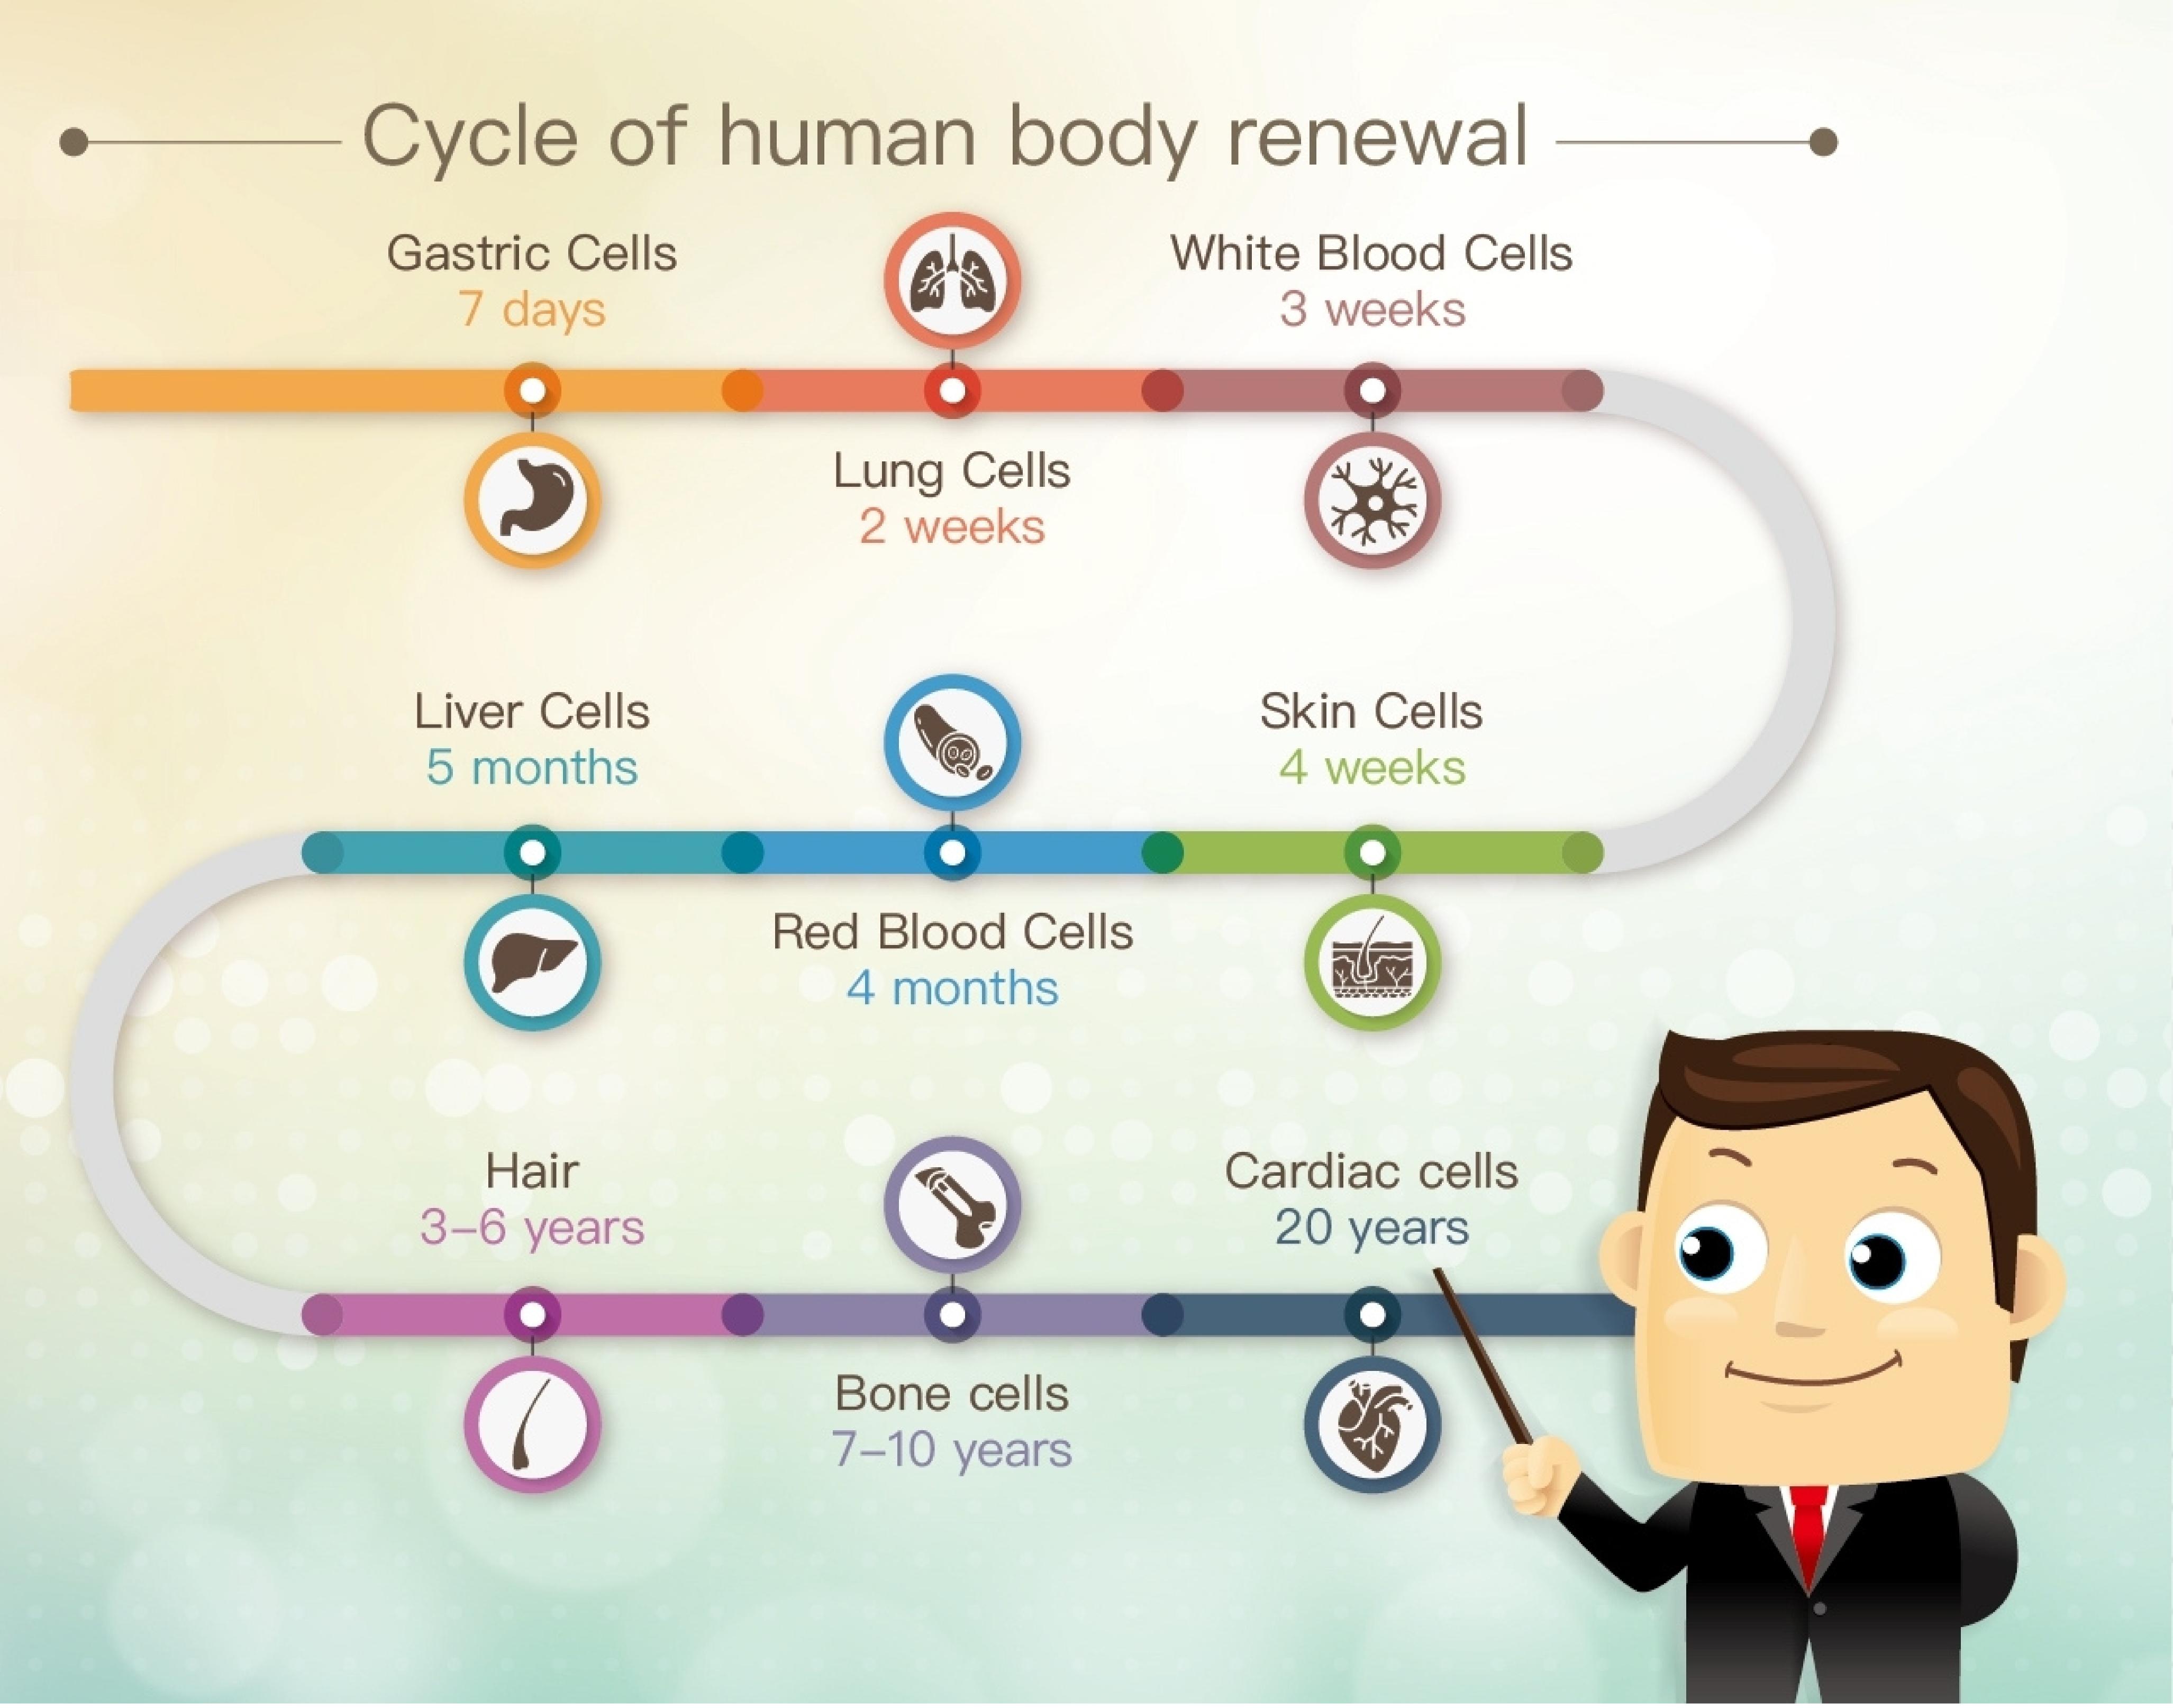

## CD34 Health Deposit

The regeneration time required for different organs varies.

Some organs need two weeks, while others may take up to 20 years. However, the source of regeneration is stem cells.

Do you know the number of your own CD34<sup>+</sup> stem cells and NK natural killer cells?