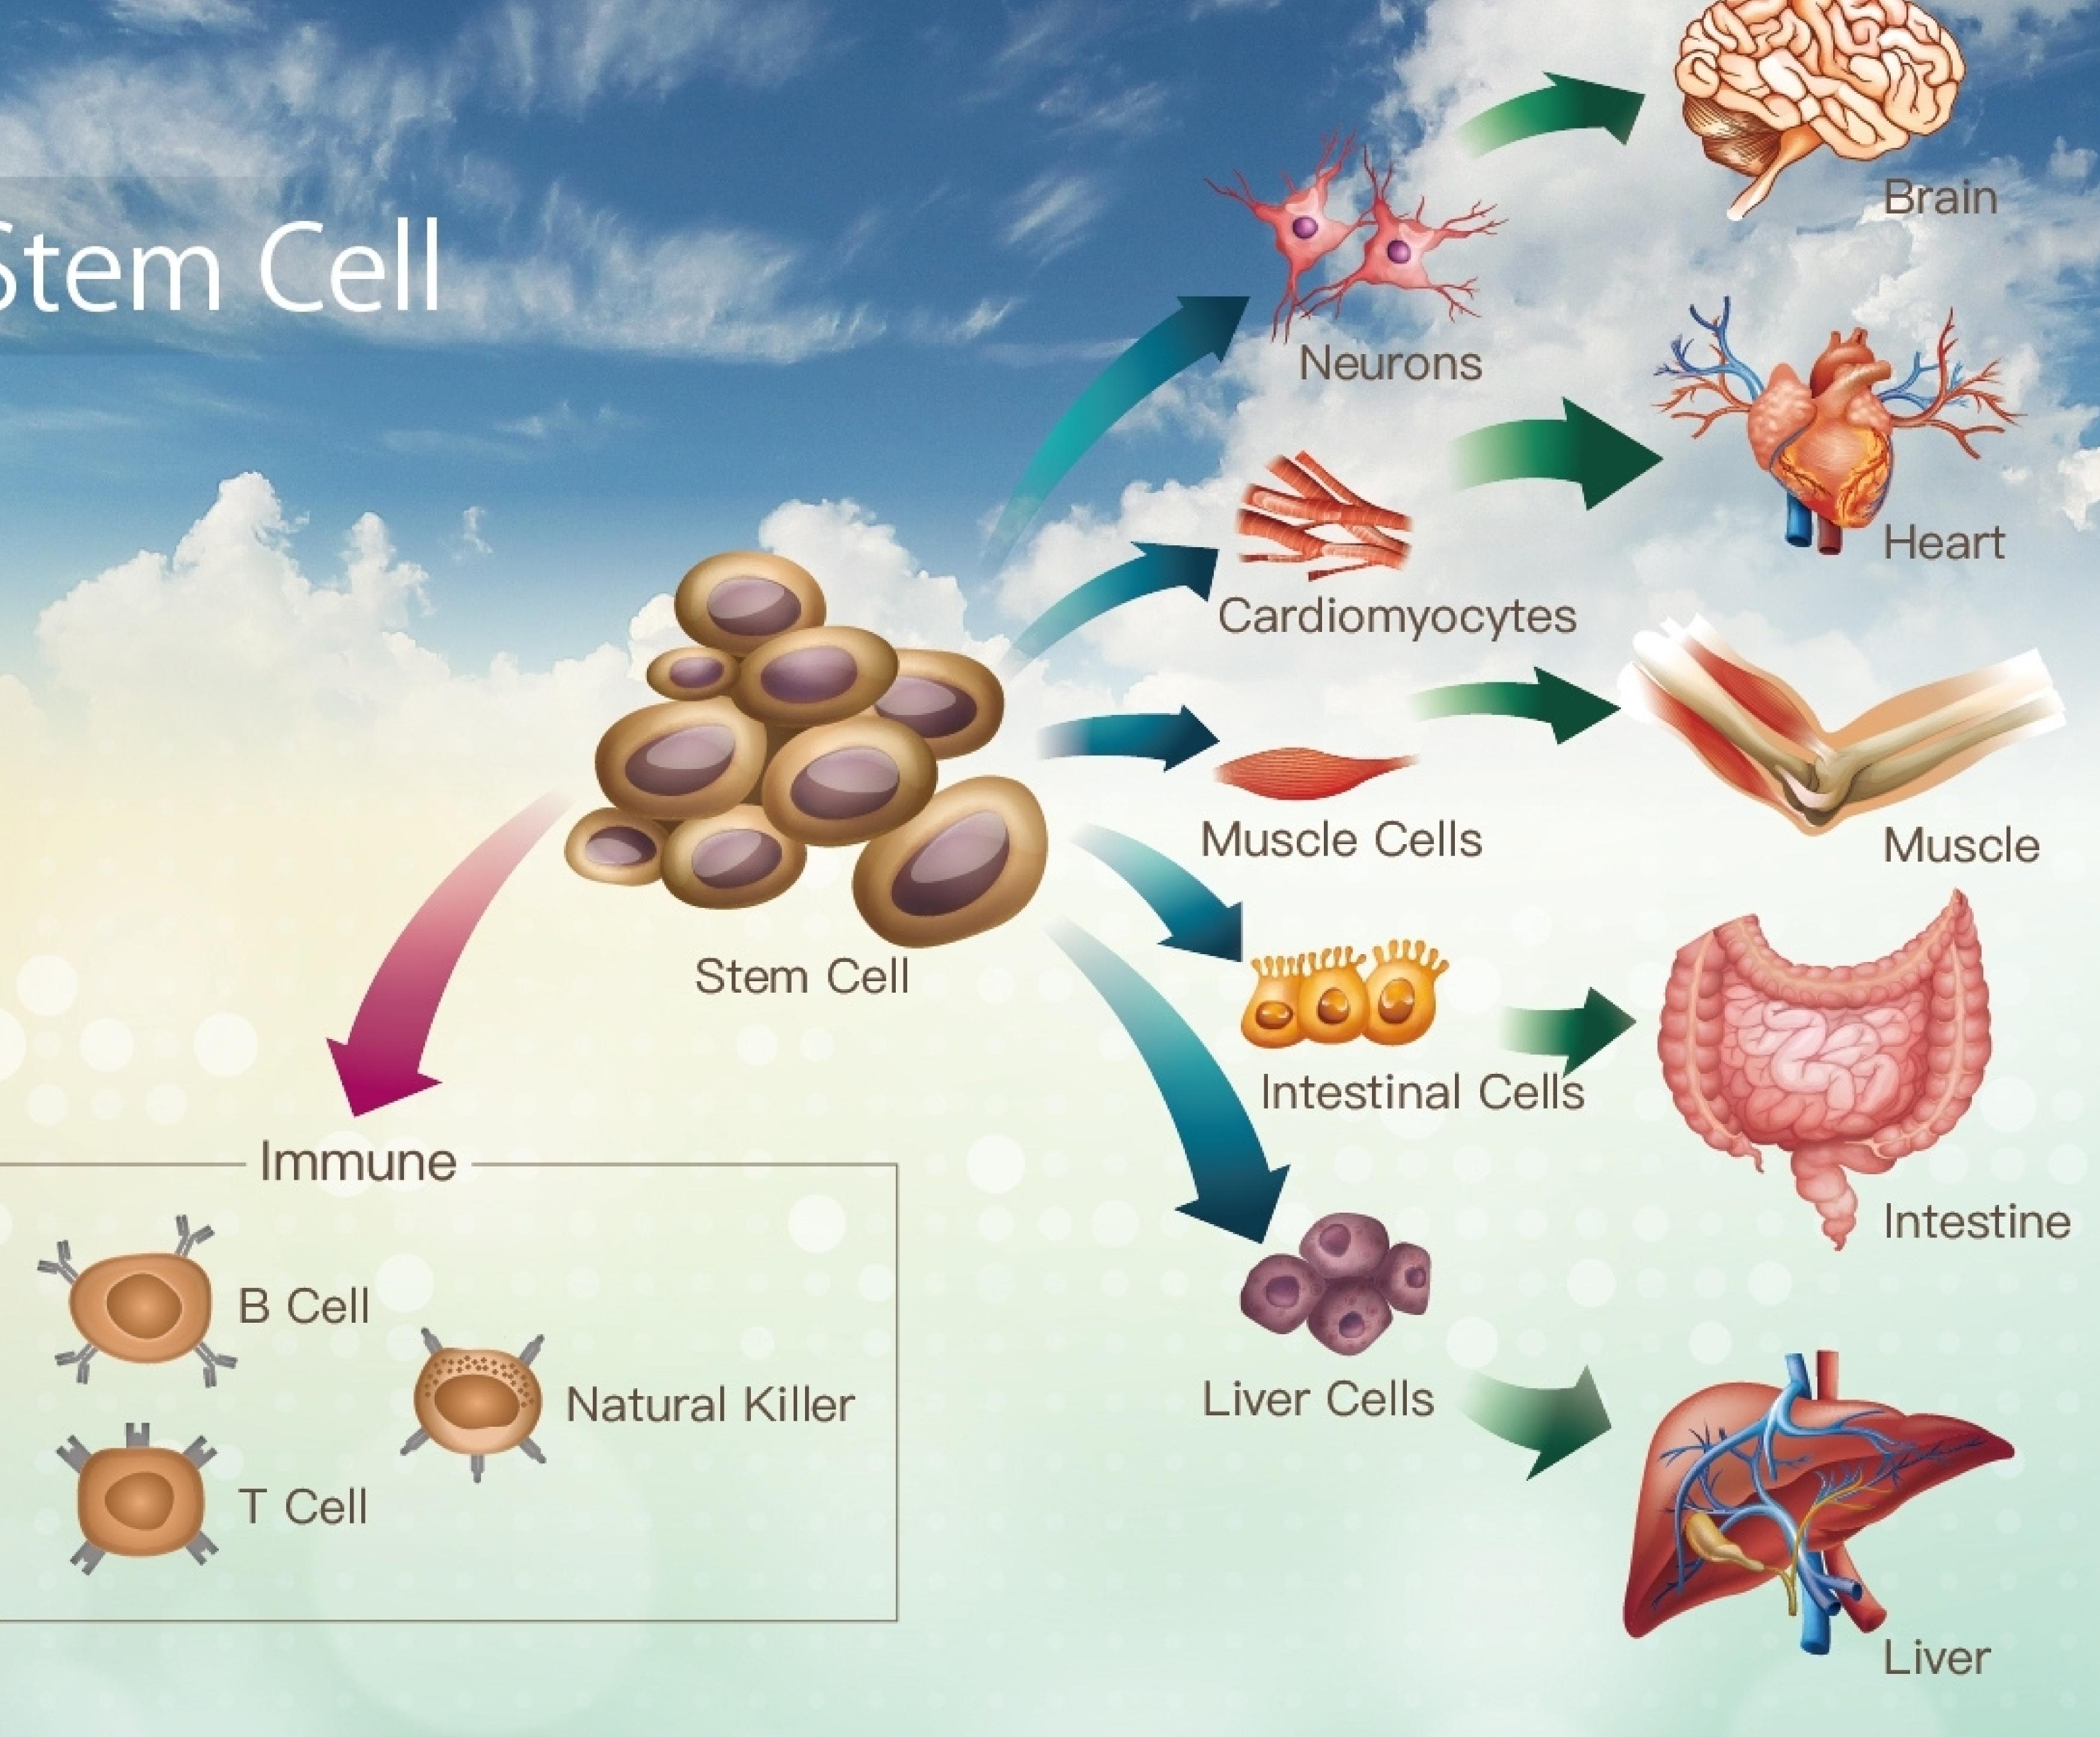

# New Knowledge of CD34 Stem Cell

Stem cells are the source of life and play a crucial role in our daily lives and health. Responsible for immune function, repair, and regeneration.

## CD34 Health Deposit

The regeneration time required for different organs varies.

Some organs need two weeks, while others may take up to 20 years. However, the source of regeneration is stem cells.

Do you know the number of your own CD34<sup>+</sup> stem cells and NK natural killer cells?