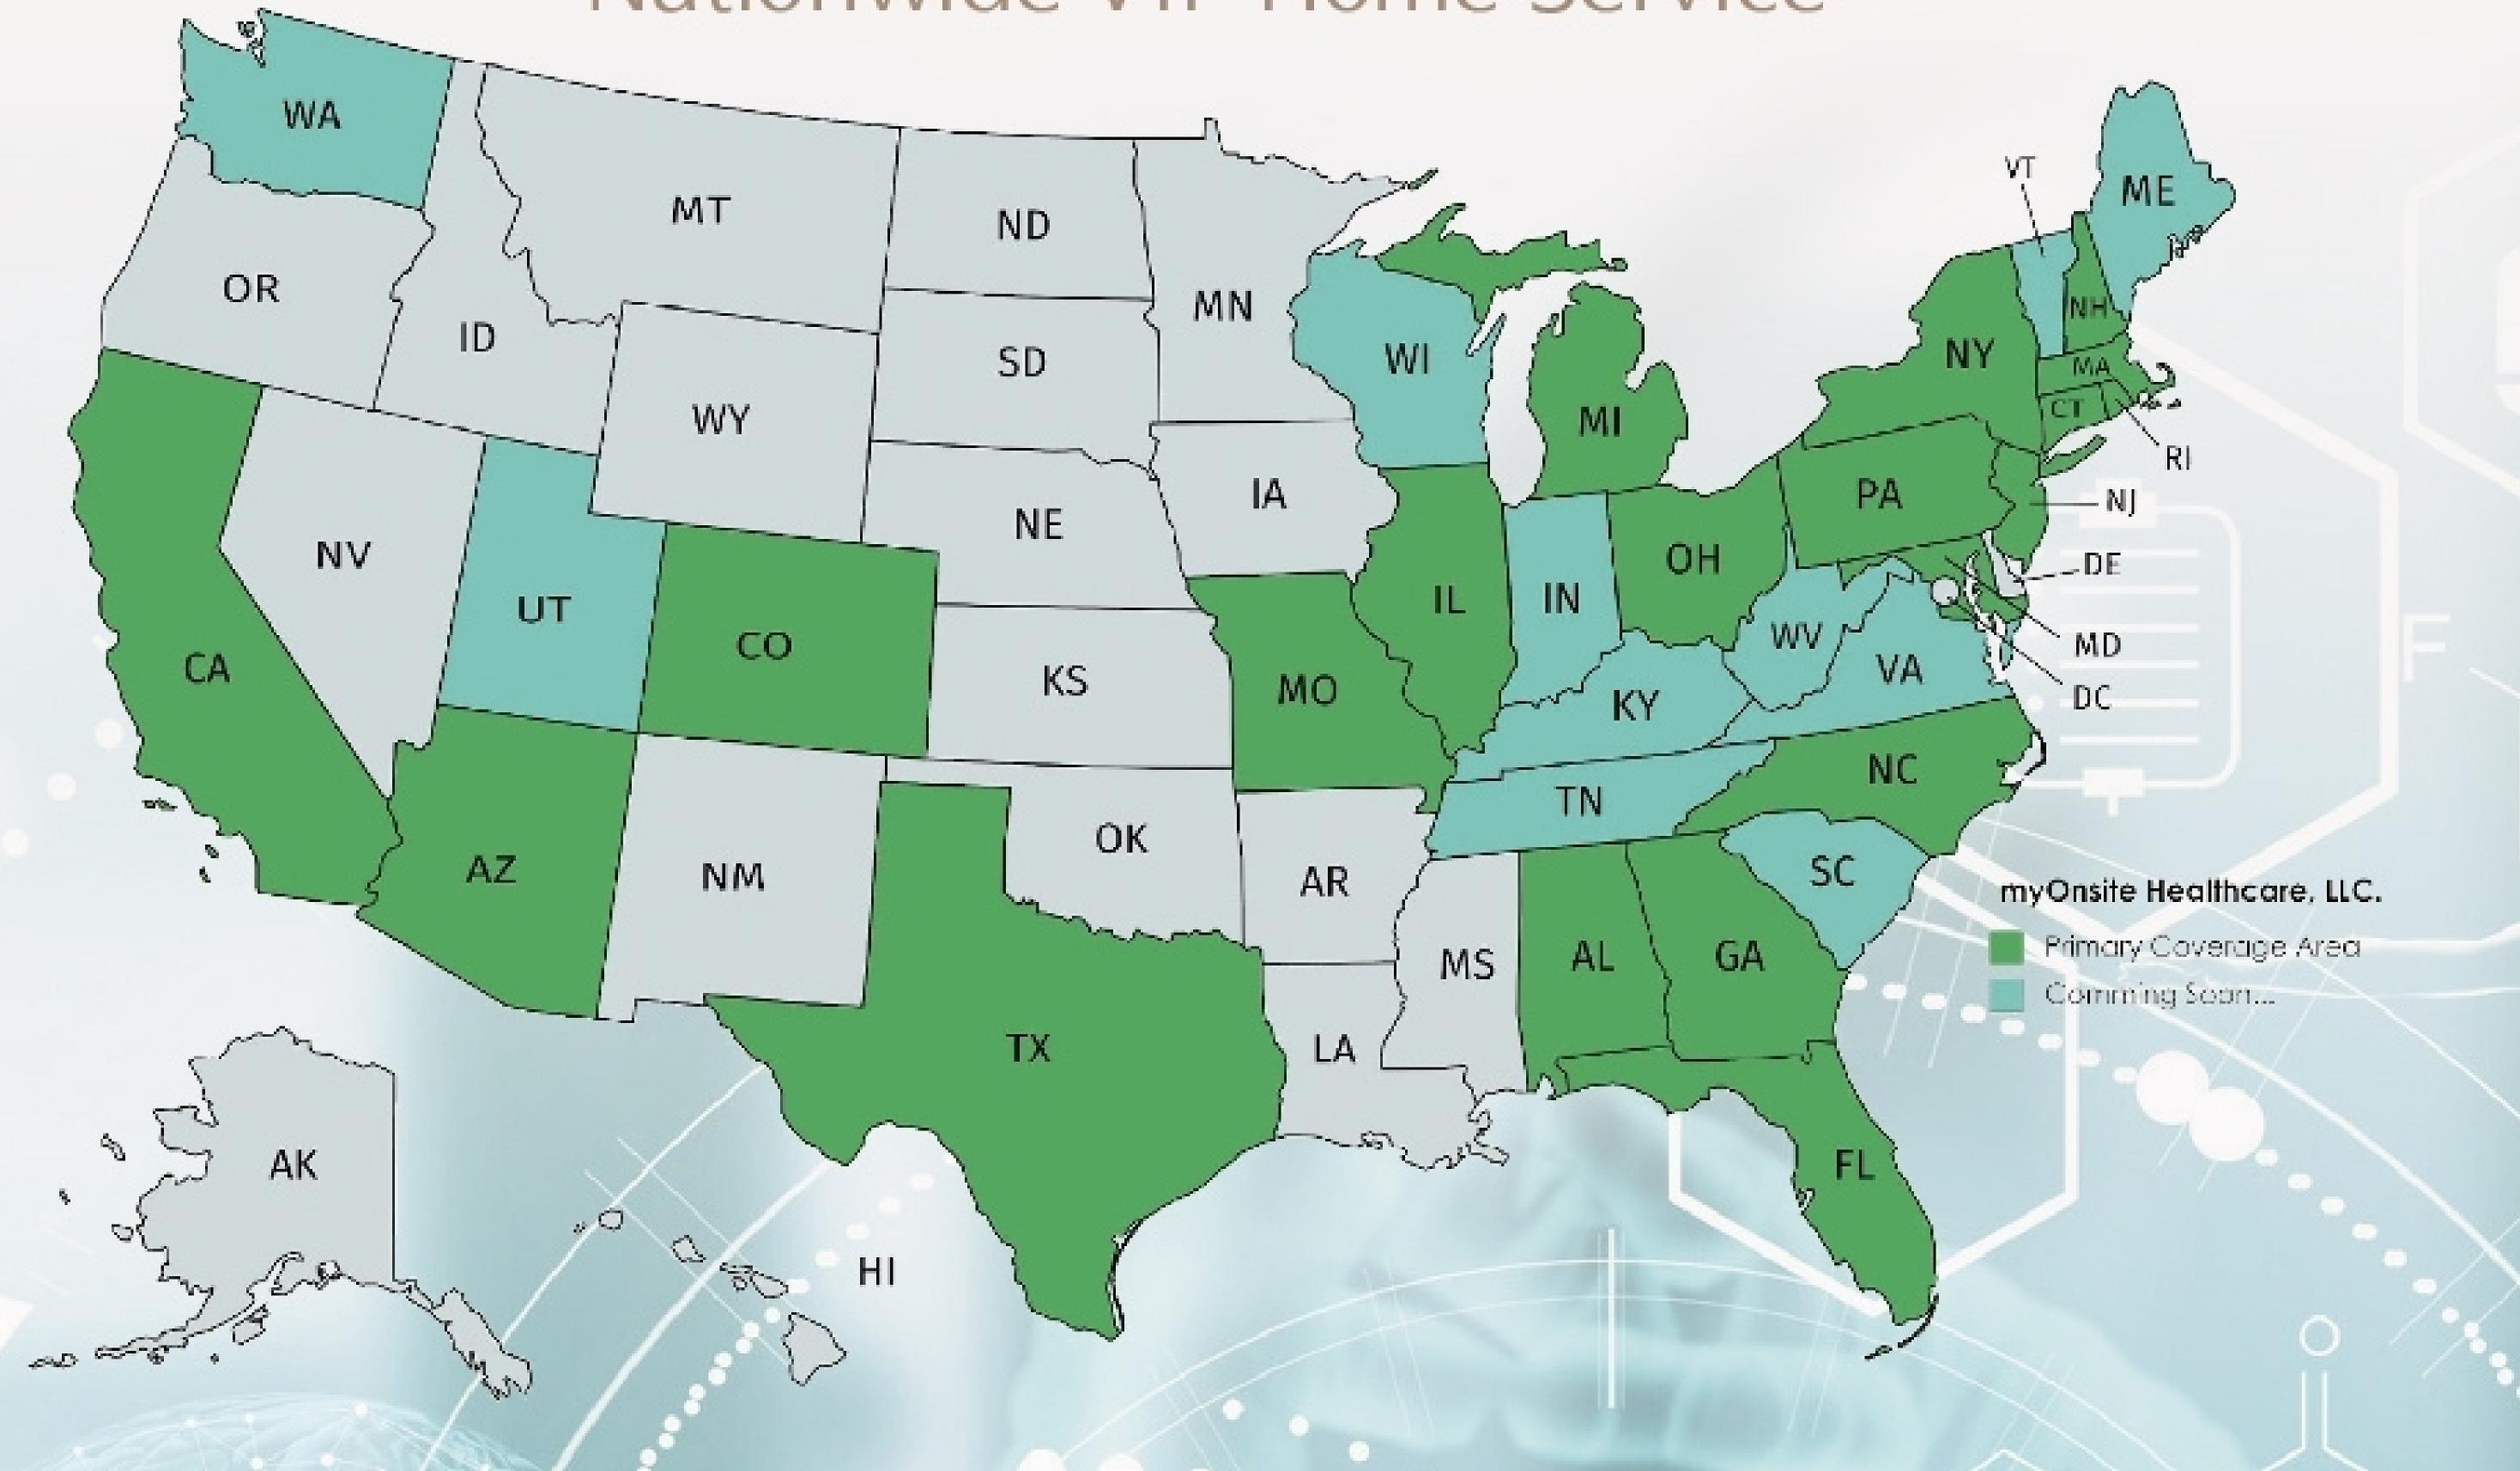

# Power-Stem Biomedical® Health Deposit Detectable Regeneration

Power–Stem Biomedical® Research Laboratory Name

DOB



## X Power–Stem Biomedical® Research Laboratory

# "Quantitate the power of Regeneration"

CD34<sup>+</sup>Hematopoietic Stem Cell | CD56<sup>+</sup>Natural Killer Cell

Inspection Process



3 ml of blood, VIP home blood sampling









Customized
Report







Collaboration between Power-Stem Biomedical and myOnsite professional phlebotomist home service, the unparalleled convenience and access to high-quality healthcare



Request a blood testprescription from your physician



Send prescription to Power-Stem Biomedical and scheduletime slot



myOnsite Phlebotomist VIPhome service

#### myOnsite Professional Phlebotomist Nationwide VIP Home Service



# New Knowledge of CD34 Stem Cell

Stem cells are the source of life and play a crucial role in our daily lives and health. Responsible for immune function, repair, and regeneration.



## CD34 Health Deposit

The regeneration time required for different organs varies.

Some organs need two weeks, while others may take up to 20 years. However, the source of regeneration is stem cells.

Do you know the number of your own CD34<sup>+</sup> stem cells and NK natural killer cells?



## NK Natural Killer Cell Immun.

CD34 stem cells differentiate into NK natural killer cells, forming a powerful immune army. They autonomously search for cancer cells even in the absence of antigens and secrete perforin to induce apoptosis in them.



### Self-evaluation -



#### Aactualization

- \_\_Anti-agin