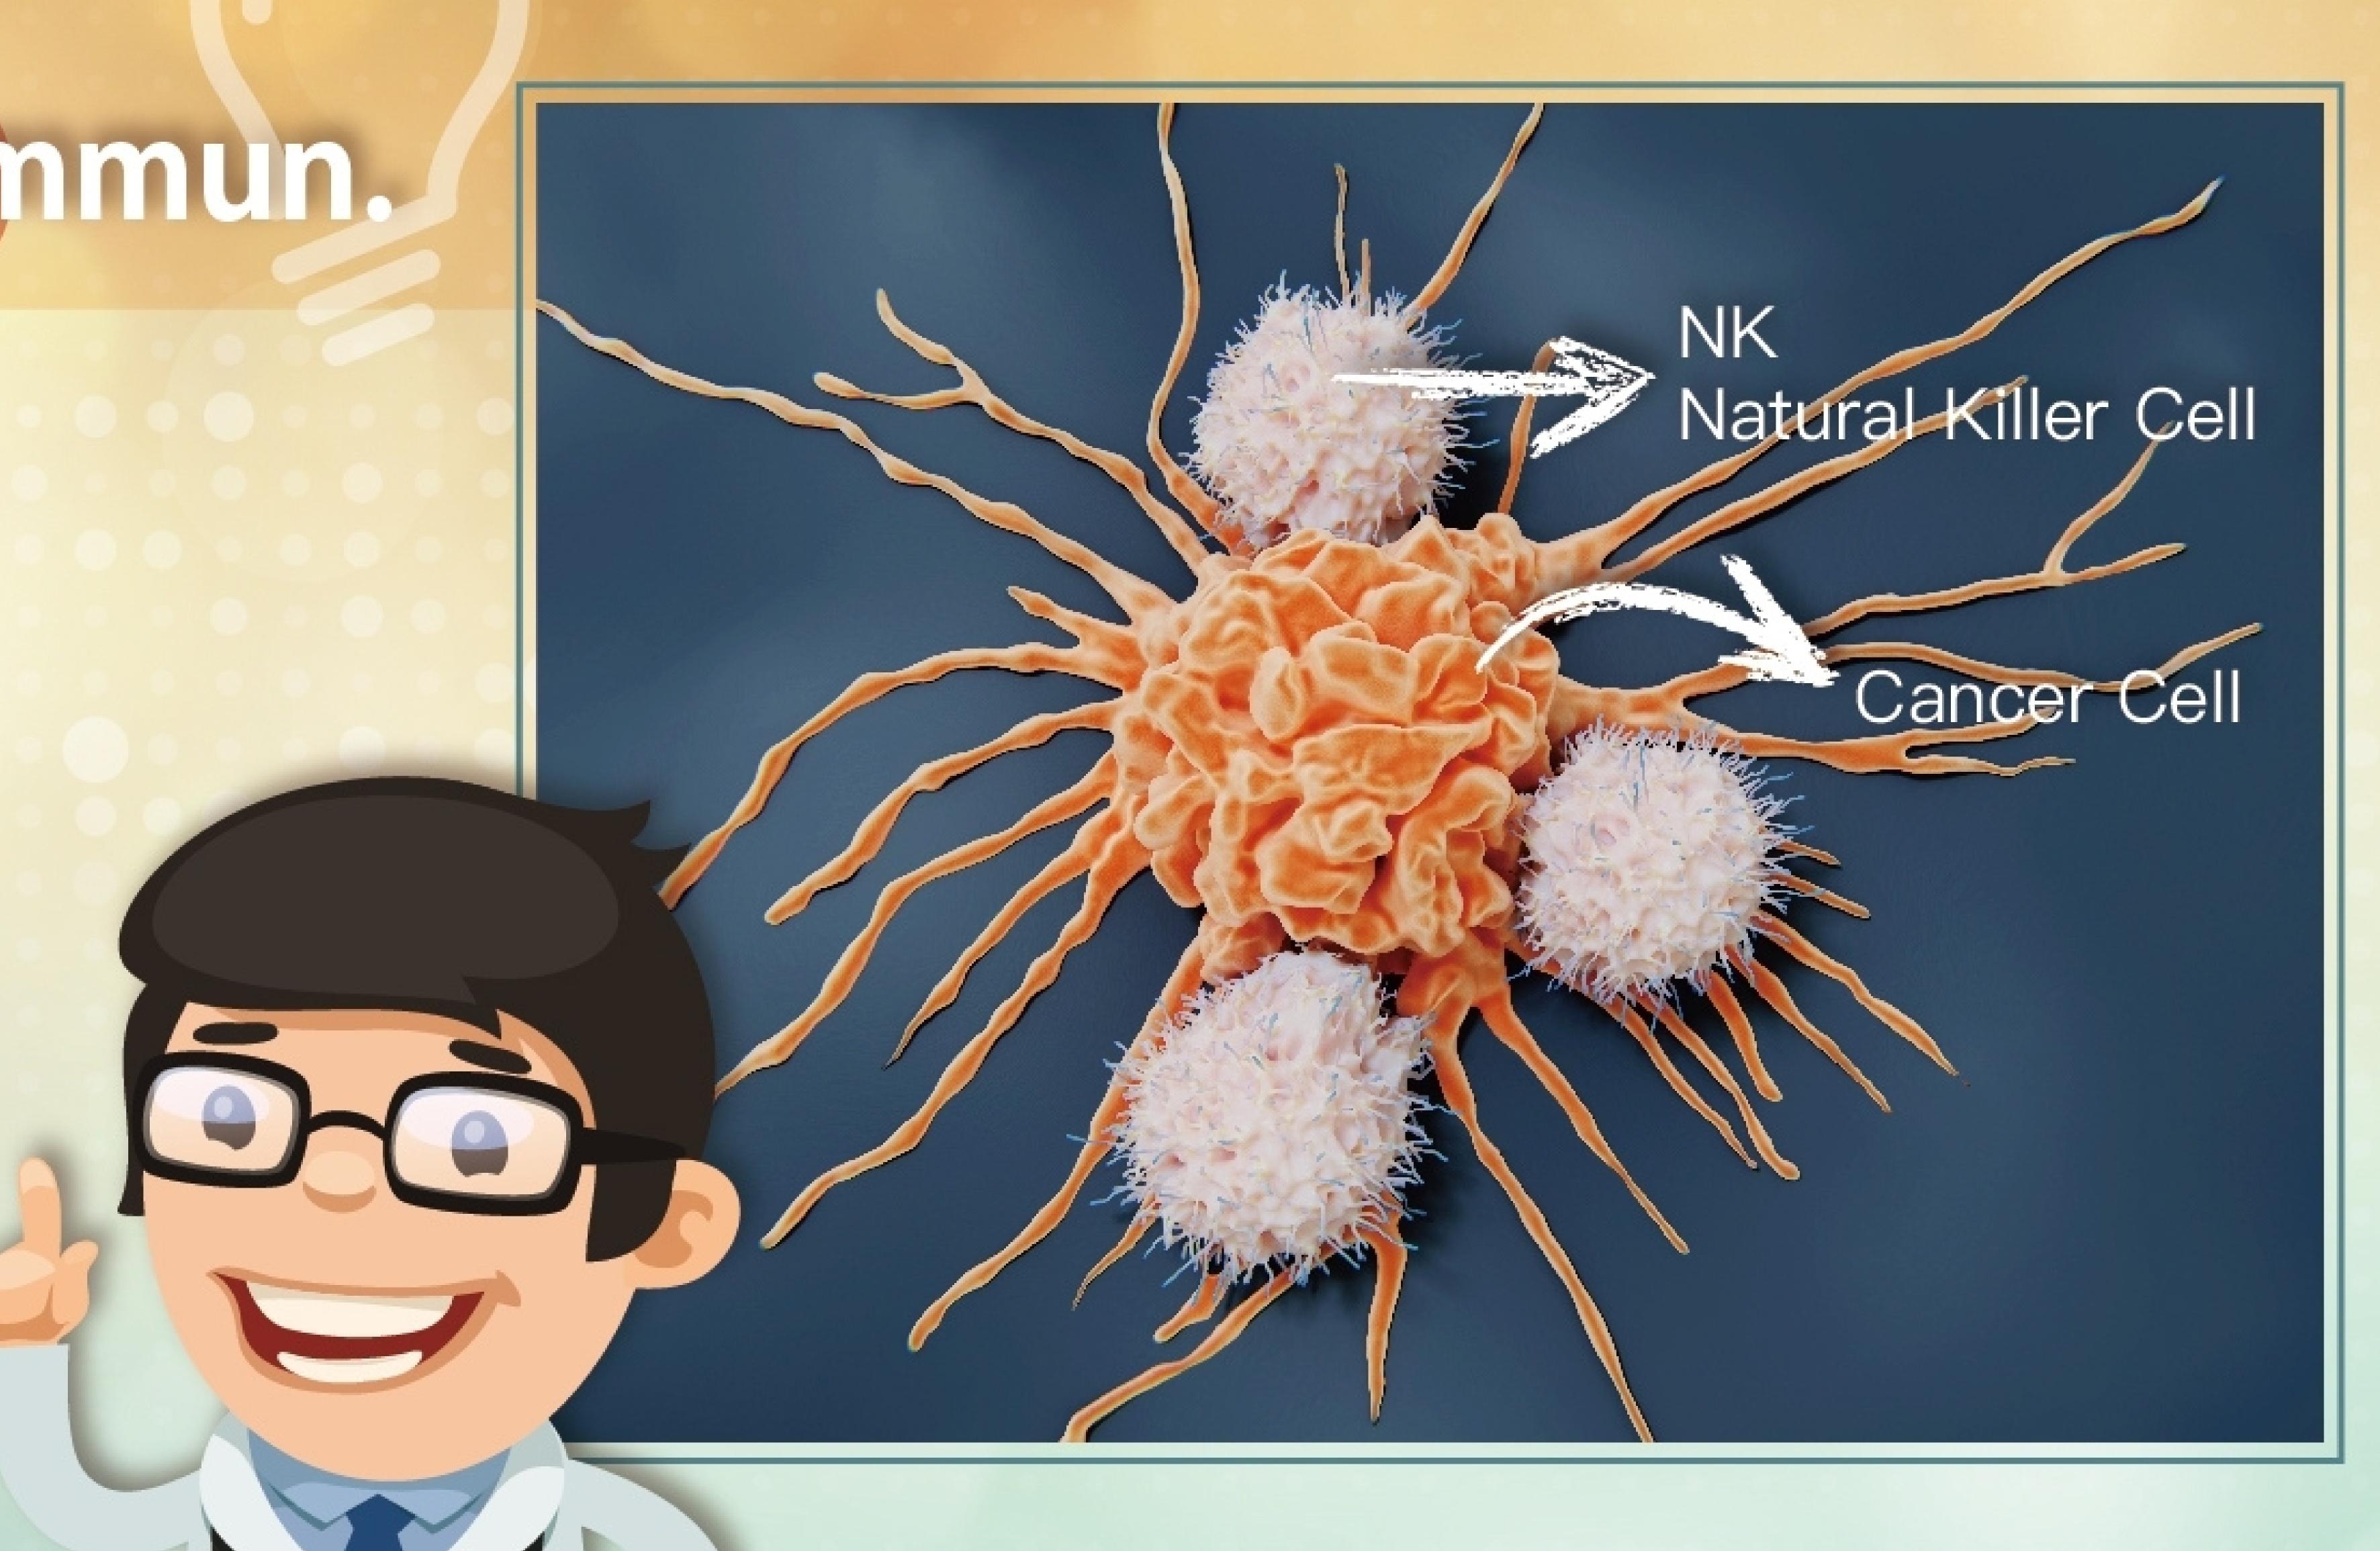

## NK Natural Killer Cell Immun.

CD34 stem cells differentiate into NK natural killer cells, forming a powerful immune army. They autonomously search for cancer cells even in the absence of antigens and secrete perforin to induce apoptosis in them.