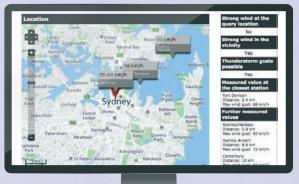

# CLAIMS INFORMATION SYSTEM

- Search by address and period and access pinpoint results for your chosen location
- Add to, save, and export your unambiguous results
- Benefit from detailed information and straightforward maps

#### LIGHTNING

- Details of lightning strikes, close-proximity lightning, and lightning strength
- Information on power surges, distance, and storm activity
- Details of the first and last lightning strikes
- Overview of all lightning activity in table form

#### GALES

- Details of wind speeds
- Table of recorded values by weather stations according to WMO standards
- Further relevant information, such as lightning activity and distance
- Wind speeds for a wider area