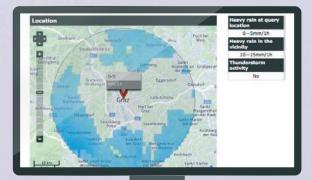

#### **HEAVY RAIN**

- Details of precipitation amounts
- Information on storm activity
- Amounts of rain in the surrounding area
- Clear summary of results