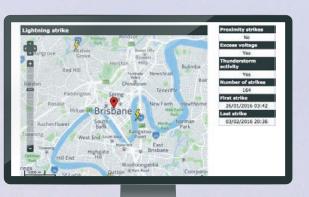

#### LIGHTNING

- Details of lightning strikes, close-proximity lightning, and lightning strength
- Information on power surges, distance, and storm activity
- Details of the first and last lightning strikes
- Overview of all lightning activity in table form