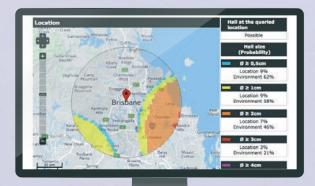

#### HAIL

- Information on hail and hailstone size
- Hail areas indicated in different colors, depending on hailstone size
- Information on hail events in the surrounding area
- Clear summary