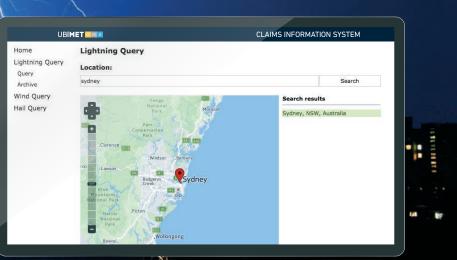

# CLAIMS INFORMATION SYSTEM

- Search by address and period and access pinpoint results for your chosen location
- Add to, save, and export your unambiguous results
- Benefit from detailed information and straightforward maps

#### INCREASED CUSTOMER SATISFACTION

• Enhanced efficiency in claims management

| UBI <b>MET </b> 🛛                                                     | ٥                                                                                                                                                                                                                                                                                                                                                                                                                                                                                                                                                                                                                                                                                                                                                                                                                                                                                                                                                                                                                                                                                                                                                                                                                                                                                                                                                                                                                                                                                                                                                                                                                                                                                                                                                                                                                                                                                                                                                                                                                                                                                                                                                | CLAIMS INFORMATION SYSTEM                           |                                                                                                                                      |
|-----------------------------------------------------------------------|--------------------------------------------------------------------------------------------------------------------------------------------------------------------------------------------------------------------------------------------------------------------------------------------------------------------------------------------------------------------------------------------------------------------------------------------------------------------------------------------------------------------------------------------------------------------------------------------------------------------------------------------------------------------------------------------------------------------------------------------------------------------------------------------------------------------------------------------------------------------------------------------------------------------------------------------------------------------------------------------------------------------------------------------------------------------------------------------------------------------------------------------------------------------------------------------------------------------------------------------------------------------------------------------------------------------------------------------------------------------------------------------------------------------------------------------------------------------------------------------------------------------------------------------------------------------------------------------------------------------------------------------------------------------------------------------------------------------------------------------------------------------------------------------------------------------------------------------------------------------------------------------------------------------------------------------------------------------------------------------------------------------------------------------------------------------------------------------------------------------------------------------------|-----------------------------------------------------|--------------------------------------------------------------------------------------------------------------------------------------|
| Home<br>Lightning Query<br>Qvery<br>Ardwe<br>Wind Query<br>Hall Query | Lightning Query<br>Location:<br>sydny<br>United States of the system<br>of the system<br>of the system of the system<br>of the system of the syste | Search<br>Search reaults<br>Stydney, NSW, Australia | <ul> <li>Select the weather module</li> <li>Enter the relevant address</li> <li>Pinpoint results for your chosen location</li> </ul> |
|                                                                       | the second                         | Radius: ( 2 km 📑                                    | Select the time of the claim<br>Select the search period ± 6 days                                                                    |