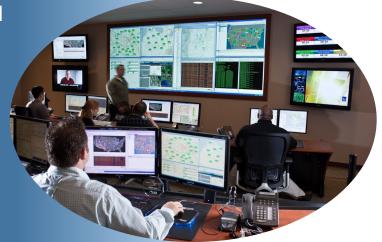

### How The **EXCEPTION** - Remote Monitoring Solution Works:

1. Sensors, Controls and Cameras are installed in the Boiler Room.

2. We setup notifications for when certain "Conditions" are detected.

monitors your boilers 24/7/365.