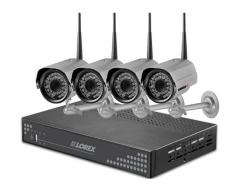

#### **System Includes:**

- 1- Wireless Sensor Gateway
- 6- HVAC Sensors
- 1- Complete Installation
- 1- Commercial Remote Thermostat
- 3- Year Monitoring Agreement
- 4- Wireless Video Cameras
- 1- Alert & Reports Package
- 1- Set of PE Mechanical Drawings
- 1- Exception6 Operating Manual