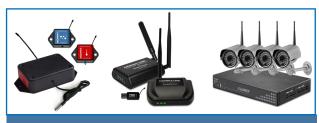

#### **System Includes:**

- 1- Wireless Sensor Gateway
- 6- HVAC Sensors
- 1- Complete Installation
- 1- Commercial Remote Thermostat
- 3- Year Monitoring Agreement
- 4- Wireless Video Cameras
- 1- Alert & Reports Package
- 1- Set of PE Mechanical Drawings
- 1- Exception6 Operating Manual