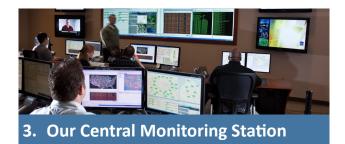

### How The **EXCEPTION** - Remote Monitoring Solution Works:

1. Sensors, Controls and Cameras are installed in the Boiler Room.

2. We setup notifications for when certain "Conditions" are detected.

monitors your boilers 24/7/365.