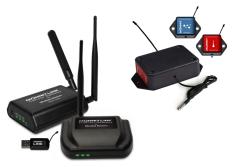

#### **System Includes:**

- 1- Wireless Sensor Gateway
- 6- HVAC Sensors
- 1- Complete Installation
- 1- Commercial Remote Thermostat
- 3- Year Monitoring Agreement
- 4- Wireless Video Cameras
- 1- Alert & Reports Package
- 1- Set of PE Mechanical Drawings
- 1- Exception6 Operating Manual