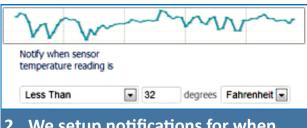

### How The **EXCEPTION** - Remote Monitoring Solution Works:

1. Sensors, Controls and Cameras are installed in the Boiler Room.

2. We setup notifications for when certain "Conditions" are detected.

monitors your boilers 24/7/365.