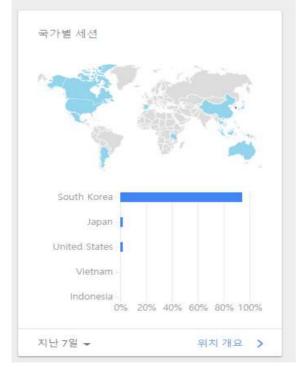

| Cost for<br>Administration | \$ 10,000/Monthly            | 120,000   |  |
|                  | Business Trip              | \$ 5,000/Monthly             | 60,000    |  |
|                  | Su                         | b-Total                      | 216,000   |  |
|                  | Server                     | Server 10units(\$5,000/unit) | 50,000    |  |
| Investment       | Advertise                  | Advertise at news            | 300,000   |  |
|                  | Reserve Fund               | Money in Reserve             | 100,000   |  |
| Sub-Total        |                            |                              | 450,000   |  |
| Total            |                            |                              | 1,116,000 |  |



#### **Google Analytics Report**