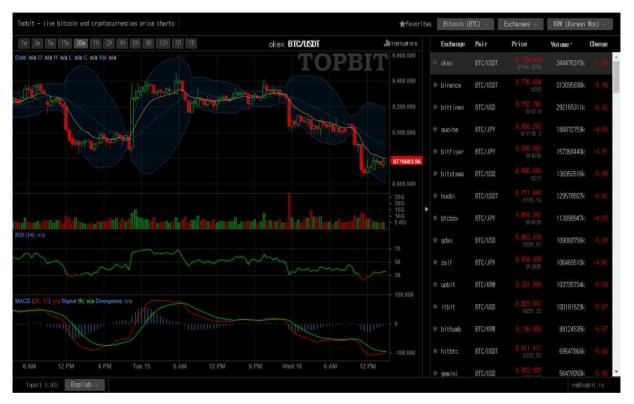

#### 2. Operational Site

#### www.topbit.io

- Supports a total of 6500 coins, 1200 cryptocurrencies & 75 exchanges.
- Includes following:
  - upbit, bithumb, coinone, korbit, coinnest, gopax, hitbt, huobi, binance, bitfinex, bittrex, acx, bitbank, bitbay, bitflyer, bitkk, bitlishbitmarket, bitso, bitstamp, bitz, bl3p, btcbox, btcc, btcmarkets, btctradeua, btcturk, bxinth, ccex, cex, cobinhood, coincheck, coinex, coinfloor, coingi, coinmate, crex, cryptopia, dsx, ethfinex, exmo, exxflowbtc, gatecoin, gateio, gdax, gemini, independentreserve, indodaxitbit, kraken, kucoin, kuna, lakebtc, lbank, liqui, livecoin, lunomercado, mixcoins, negociecoins, paymium, poloniex, quadrigacx, quoine, southxchange, therock, tidebit, tidex, wex, yobit, zaif, zb.

#### 1) Technological Overview

 More than 1,500 cryptocurrencies have emerged since 2013, and about 600 of them are actively traded on exchange currently. There are exchanges where market participants can buy and sell these cryptocurrencies, these exchanges simply provide program & charts for simply buy & sell transactions, without providing strategy to determine which cryptocurrencies to be purchased & to be sold. We plan to create "professional room" at www.topbit.io where analysts can create strategy to be sold to, market participants can pick and choose strategy they can purchase with higher yield with lower returns, and provide service based on flat monthly fee with platform that notifies users with real-time riskfree trade by tracking volume & price difference analysis between exchanges, utilizing data compiled by big-data processing. This allows potential market participants to overcome technical difficulties, thus providing market participants opportunity to make successful cryptocurrency trading on the exchange.