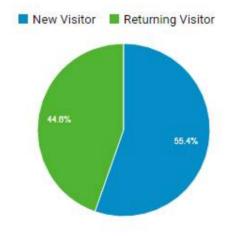

| Cost for<br>Administration | \$ 10,000/Monthly            | 120,000   |  |
|                  | Business Trip              | \$ 5,000/Monthly             | 60,000    |  |
|                  | Su                         | b-Total                      | 216,000   |  |
|                  | Server                     | Server 10units(\$5,000/unit) | 50,000    |  |
| Investment       | Advertise                  | Advertise at news            | 300,000   |  |
|                  | Reserve Fund               | Money in Reserve             | 100,000   |  |
| Sub-Total        |                            |                              | 450,000   |  |
| Total            |                            |                              | 1,116,000 |  |



#### **Google Analytics Report**