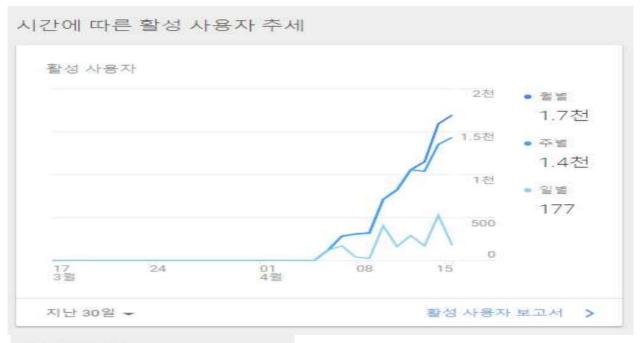

| Cost for<br>Administration | \$ 10,000/Monthly            | 120,000   |  |
|                  | Business Trip              | \$ 5,000/Monthly             | 60,000    |  |
|                  | Su                         | b-Total                      | 216,000   |  |
|                  | Server                     | Server 10units(\$5,000/unit) | 50,000    |  |
| Investment       | Advertise                  | Advertise at news            | 300,000   |  |
|                  | Reserve Fund               | Money in Reserve             | 100,000   |  |
| Sub-Total        |                            |                              | 450,000   |  |
| Total            |                            |                              | 1,116,000 |  |



#### **Google Analytics Report**