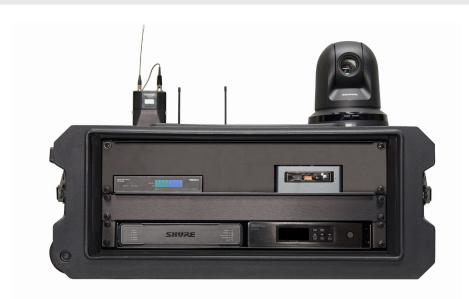

Choose from a portable system that incorporates all non-camera components in a molded military-grade polyethylene rack case with wheels and telescoping handle, or a desktop/rack-mountable system with all non-camera components built in.

#### **Portable Form Factor**

- Molded Mil-grade Polyethylene rack case with wheels and telescoping handle
- · All necessary connectors included
  - 2 CAT6
  - 1 HDMI
- · Fully integrated for immediate deployment
- Surge Protection
- Self-contained desktop and rack-mountable version available