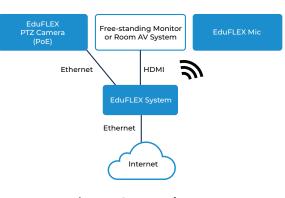

# Flexible, scalable, economical. Transform most any space into a hybrid learning environment.



EduFLEX™ enables educational institutions to add distance learning capabilities to almost any space, even ones without an existing AV infrastructure. Affordable, scalable and easy to implement, it provides unified communications capability and flexibility by incorporating a professional IP PTZ camera, microphone system, DSP, PoE switch, handheld IR remote, and interconnect cables in two preconfigured formats that can be deployed in minutes.

Choose from a portable system that incorporates all non-camera components in a molded military-grade polyethylene rack case with wheels and telescoping handle, or a desktop/rack-mountable system with all non-camera components built in.



**EduFLEX System Diagram** 

# **Key Specs**

### **IP PTZ Camera**

- · 22x zoom
- · PoE powered
- · 1080p resolution
- · HDR
- · Handheld IR remote for PTZ camera
- Heavy duty tripod, wall or ceiling mounting options
- · Configurable for up to 5 cameras

# **Digital Signal Processor (DSP)**

- · 2 in, 2 out
- · Dante Audio
  - 10 Dante inputs
  - 8 Dante outputs
- · USB audio
- · PoE powered

# **Digital Wireless Microphone System**

- · Wireless receiver
- · Body pack transmitter
- · Lavalier or handheld Microphone
- · Multiple RF frequency band options
- · 24 bit audio
- · AES 256 encryption

### Mini Form Factor PC

- · Isolated or integrated network
  - Dual network interface card
- · Client-furnished PCs accomodated
- · Supports multi UC platforms

#### **PoE Switch**

· Gigabit P