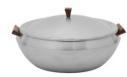

#### **5 QT WARMING**

Stainless Steel Round **Buffet Server with Insert** 

> SK-14502180 7.5 H x 12.75 D in

SK-14502141FP 3.25 H x 12.6 D in

Stainless Steel

**Round Insert** 

SK-14502141 6.25 H x 10.5 D in

**Brushed Stainless** Steel Fuel Holder

SK-14502141FH 6.25 H x 4.25 D in