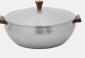

#### 2.5 QT WARMING

Stainless Steel Round **Buffet Server with Insert** 

5.5 H x 10 D in

SK-14501180

Stainless Steel **Round Insert** 

SK-14501141FP 2.5 H x 9.75 D in

SK-14501141 5.5 H x 8.75 D in

Round Stainless

#### **5 QT WARMING**

Stainless Steel Round **Buffet Server with Insert** 

> SK-14502180 7.5 H x 12.75 D in

SK-14502141FP 3.25 H x 12.6 D in

Stainless Steel

**Round Insert** 

SK-14502141 6.25 H x 10.5 D in

**Brushed Stainless** Steel Fuel Holder

#### **9 QT WARMING**

Stainless Steel Round **Buffet Server with Insert** 

> SK-14503180 9.0 H x 15.0 D in

Stainless Steel **Round Insert** 

SK-14503141FP 4.25 H x 14.75 D in

**Brushed Stainless** Steel Fuel Holder