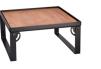

### A MODULAR, DYNAMIC SOLUTION

The WYNWOOD collection is a versatile and intelligent collection offering warm, cool, and ambient serving options. A universal base is the heart of the system which allows up to 14 different configurations between four different base sizes and shapes.

#### THE LOOK & FEEL OF WOOD.

The Wynwood collection includes a number of wood composite platforms that give the elegant aesthetic of wood while remaining food-safe. These platforms are non-porous so do not breed bacteria and can be used in tandem with the Wynwood display stands or on their own as platform trays.