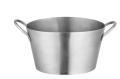

#### 2.5 QT WARMING

Stainless Steel Round **Buffet Server with Insert** 

5.5 H x 10 D in

SK-14501180

Stainless Steel **Round Insert** 

SK-14501141FP 2.5 H x 9.75 D in

SK-14501141 5.5 H x 8.75 D in

Round Stainless

#### **9 QT WARMING**

Stainless Steel Round **Buffet Server with Insert** 

> SK-14503180 9.0 H x 15.0 D in

Stainless Steel **Round Insert** 

SK-14503141FP 4.25 H x 14.75 D in

**Brushed Stainless** Steel Fuel Holder