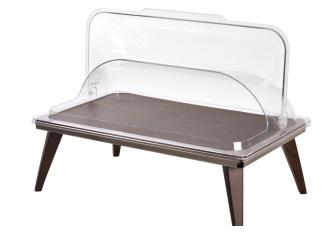

#### COOLING

Full Size Roll Top Cover

Stainless Steel Ice Tray

SK-14502 13.5 L x 11.25 W x 13 H in

SK-14505141IT 13.5 L x 11.25 W x 13 H in

SK-14501FXW 8.75 D in x .75 H

Small Round Wood

**Composite Platform** 

Full Size Roll Top Cover

SK-14502 13.5 L x 11.25 W x 13 H in

800.535.8974

Stainless Steel Water Pan

SK-14505141WP 13.5 L x 11.25 W x 13 H in