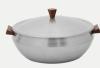

#### 2.5 QT WARMING

Stainless Steel Round **Buffet Server with Insert** 

5.5 H x 10 D in

SK-14501180

Stainless Steel **Round Insert** 

SK-14501141FP 2.5 H x 9.75 D in

SK-14501141 5.5 H x 8.75 D in

Round Stainless