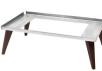

### A MODULAR, DYNAMIC SOLUTION

The WYNWOOD collection is a versatile and intelligent collection offering warm, cool, and ambient serving options. A universal base is the heart of the system which allows up to 14 different configurations between four different base sizes and shapes.

Stand with Hyrdro Dip Woodgrain Coated Legs

SK-14512141

Spring USA

SM-181R

SK-14501180 5.5 H x 10 D in

SK-09462188 13.5 L x 11.25 W x 13 H in

SK-14502180 7.5 H x 12.75 D in

SK-14503180 9.0 H x 15.0 D in