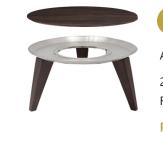

### A MODULAR, DYNAMIC SOLUTION

The WYNWOOD collection is a versatile and intelligent collection offering warm, cool, and ambient serving options. A universal base is the heart of the system which allows up to 14 different configurations between four different base sizes and shapes.

Stand with Hyrdro Dip Woodgrain Coated Legs

SK-14512141

Spring USA

SM-181R

SK-14501180 5.5 H x 10 D in

SK-09462188 13.5 L x 11.25 W x 13 H in

SK-14502180 7.5 H x 12.75 D in

SK-14503180 9.0 H x 15.0 D in