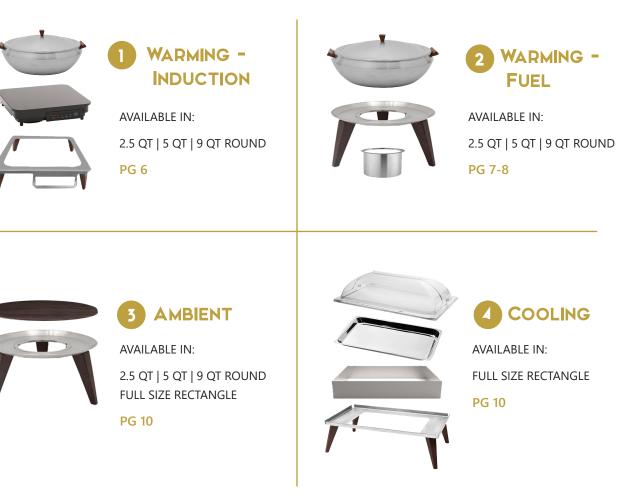

### A MODULAR, DYNAMIC SOLUTION

The WYNWOOD collection is a versatile and intelligent collection offering warm, cool, and ambient serving options. A universal base is the heart of the system which allows up to 14 different configurations between four different base sizes and shapes.

#### 2.5 QT WARMING

Stainless Steel Round **Buffet Server with Insert** 

5.5 H x 10 D in

SK-14501180

Stainless Steel **Round Insert** 

SK-14501141FP 2.5 H x 9.75 D in

SK-14501141 5.5 H x 8.75 D in

Round Stainless

#### **5 QT WARMING**

Stainless Steel Round **Buffet Server with Insert** 

> SK-14502180 7.5 H x 12.75 D in

SK-14502141FP 3.25 H x 12.6 D in

Stainless Steel

**Round Insert** 

SK-14502141 6.25 H x 10.5 D in

**Brushed Stainless** Steel Fuel Holder

#### **9 QT WARMING**

Stainless Steel Round **Buffet Server with Insert** 

> SK-14503180 9.0 H x 15.0 D in

Stainless Steel **Round Insert** 

SK-14503141FP 4.25 H x 14.75 D in

**Brushed Stainless** Steel Fuel Holder

#### COOLING

Full Size Roll Top Cover

Stainless Steel Ice Tray

SK-14502 13.5 L x 11.25 W x 13 H in

SK-14505141IT 13.5 L x 11.25 W x 13 H in

#### AMBIENT

Full Size Stainless Steel Stand

H in

Small Round **Stainless Steel Stand** 

SK-14505141 SK-14501141 13.5 L x 11.25 W x 13 5.5 H x 8.75 D in

Full Size Wood **Composite Platform** 

SK-14505FXW 12.25 W in x .75 H