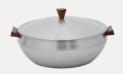

#### **5 QT WARMING**

Stainless Steel Round **Buffet Server with Insert** 

> SK-14502180 7.5 H x 12.75 D in

SK-14502141FP 3.25 H x 12.6 D in

Stainless Steel

**Round Insert** 

SK-14502141 6.25 H x 10.5 D in

**Brushed Stainless** Steel Fuel Holder