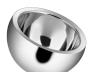

#### **5 QT WARMING**

Stainless Steel Round **Buffet Server with Insert** 

> SK-14502180 7.5 H x 12.75 D in

SK-14502141FP 3.25 H x 12.6 D in

Stainless Steel

**Round Insert** 

SK-14502141 6.25 H x 10.5 D in

**Brushed Stainless** Steel Fuel Holder