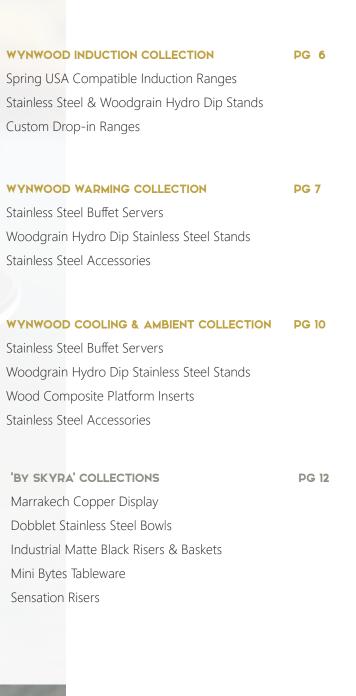

## **ADDITIONAL SKYRA COLLECTIONS**

#### MARRAKECH BY SKYRA

Jute Burnt Copper Small Riser

Jute Burnt Copper Large Riser

ST-15201 5.5 H x 10.0 D in

ST-15202 8.5 H x 10.0 D in

#### DOBBELT BY SKYRA

1.7 Liter Revere Serving Bowl

3 Liter Revere Serving Bowl

SK-5401141 5.0 H x 7.0 D in

SK-5402141 6.0 H x 10.0 D in

1 Liter Angled Serving Bowl

SK-5301141 5.5 H x 6.5 D in

2 Liter Angled

#### **INDUSTRIAL BY SKYRA**

#### MINI BYTE BY SKYRA

Industrial Square Riser

Industrial Square Riser

SK-9431 9.25 W x 6 H x 9.25 D in

SK-9432 12.25 W x 6 H x 12.25 D in

12.25 W x 8 H x 12.25 D in

Industrial

SK-9433

#### SENSATION BY SKYRA

**Brushed Stainless Steel** Corner Step Warm Riser

> SK-13701141 10 L x 10 W x 3.54 H in