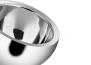

#### **9 QT WARMING**

Stainless Steel Round **Buffet Server with Insert** 

> SK-14503180 9.0 H x 15.0 D in

Stainless Steel **Round Insert** 

SK-14503141FP 4.25 H x 14.75 D in

**Brushed Stainless** Steel Fuel Holder