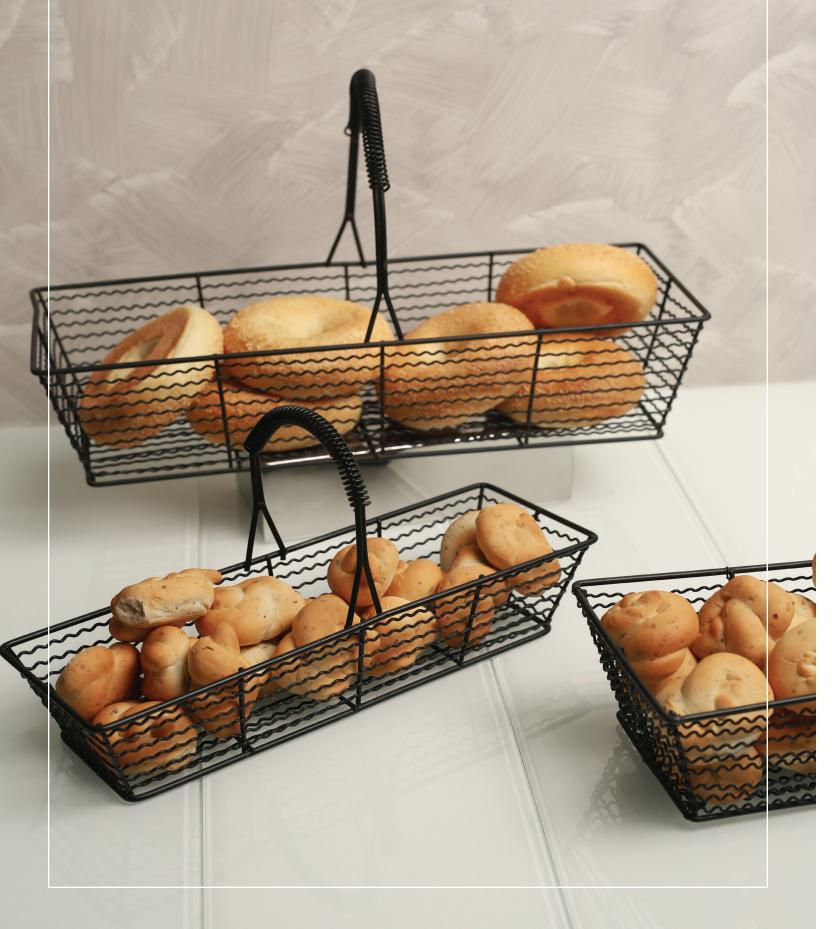

Diamond Design

Matte Black Stand

9 H x 10 D in

**Oval Matte Black** Wire Basket

SK-9404-BB 7.75 L x 2.5 H x 5.5 W in

Small Matte Black Wire Basket

SK-9409-BB 14 L x 7 H x 4.25 W in Wire Basket

Medium Matte Black

SK-9432 16 L x 8.25 H x 5.5 W in

Double-Ring

Matte Black Stand

SK-9409

6 H x 12 D in

Large Matte Black Wire Basket

SK-9433 18 L x 10.75 H x 6.75 W in

800.535.8974 WWW.SPRINGUSA.COM/SKYRA