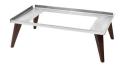

### A MODULAR, DYNAMIC SOLUTION

The WYNWOOD collection is a versatile and intelligent collection offering warm, cool, and ambient serving options. A universal base is the heart of the system which allows up to 14 different configurations between four different base sizes and shapes.

Stand with Hyrdro Dip Woodgrain Coated Legs

SK-14512141

Spring USA

SM-181R

SK-14501180 5.5 H x 10 D in

SK-09462188 13.5 L x 11.25 W x 13 H in

SK-14502180 7.5 H x 12.75 D in

SK-14503180 9.0 H x 15.0 D in