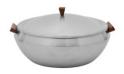

#### 2.5 QT WARMING

Stainless Steel Round **Buffet Server with Insert** 

5.5 H x 10 D in

SK-14501180

Stainless Steel **Round Insert** 

SK-14501141FP 2.5 H x 9.75 D in

SK-14501141 5.5 H x 8.75 D in

Round Stainless

Steel Stand

**Round Stainless** 

Steel Stand

**Round Stainless** 

Steel Stand

SK-14503141

7.25 H x 12.5 D in