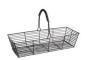

Diamond Design

Matte Black Stand

9 H x 10 D in

**Oval Matte Black** Wire Basket

SK-9404-BB 7.75 L x 2.5 H x 5.5 W in

Small Matte Black Wire Basket

SK-9409-BB 14 L x 7 H x 4.25 W in Wire Basket

Medium Matte Black

SK-9432 16 L x 8.25 H x 5.5 W in

Double-Ring

Matte Black Stand

SK-9409

6 H x 12 D in

Large Matte Black Wire Basket

SK-9433 18 L x 10.75 H x 6.75 W in

800.535.8974 WWW.SPRINGUSA.COM/SKYRA