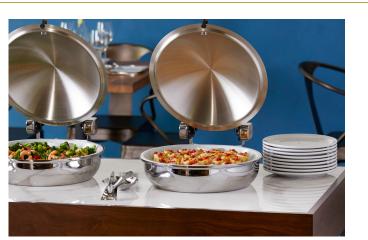

## A UNIQUE & VERSATILE STAINLESS STEEL & WOODGRAIN FINISHED BUFFET COLLECTION.

Skyra and Spring USA bring you an exclusive collection of serving and buffetware that combines stainless steel with the warmth of wood to create functional and food-safe products for commercial environments.

The WYNWOOD collection addresses the desire to bring natural wood elements to food serving and display while meeting requirements for durability and safety in food-safe environments. This innovative line created exclusively for Spring USA offers beautiful and modern products that are food-safe, non-porous, easy to clean, and do not breed bacteria or warp in extreme temperature conditions.

### A MODULAR, DYNAMIC SOLUTION

The WYNWOOD collection is a versatile and intelligent collection offering warm, cool, and ambient serving options. A universal base is the heart of the system which allows up to 14 different configurations between four different base sizes and shapes.