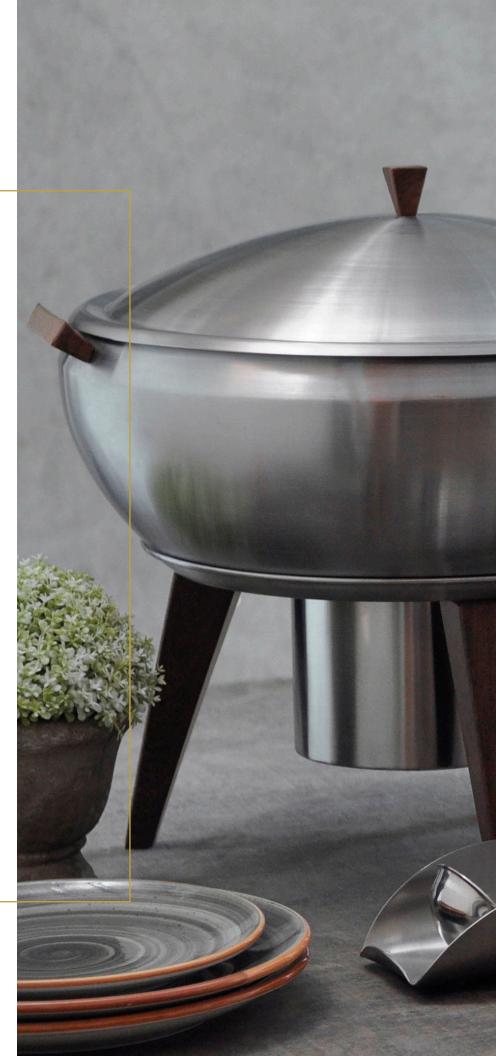

# WOOD

### INNOVATIVE FEATURES. TIMELESS DESIGN.

Built using stainless steel, new-age composite materials and modern woodgrain coatings, the WYNWOOD collection works seamlessly together to achieve a beautiful, modular solution that can be customized to any buffet service.

Hydro Dip Woodgrain Coating

Water Resistant

Hand-wash Only

Handle with Care

Max Temp 150 (65C)

Induction Friendly

Warp Proof

4

### A MODULAR, DYNAMIC SOLUTION

The WYNWOOD collection is a versatile and intelligent collection offering warm, cool, and ambient serving options. A universal base is the heart of the system which allows up to 14 different configurations between four different base sizes and shapes.