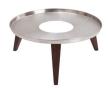

### A MODULAR, DYNAMIC SOLUTION

The WYNWOOD collection is a versatile and intelligent collection offering warm, cool, and ambient serving options. A universal base is the heart of the system which allows up to 14 different configurations between four different base sizes and shapes.

Stand with Hyrdro Dip Woodgrain Coated Legs

SK-14512141

Spring USA

SM-181R

SK-14501180 5.5 H x 10 D in

SK-09462188 13.5 L x 11.25 W x 13 H in

SK-14502180 7.5 H x 12.75 D in

SK-14503180 9.0 H x 15.0 D in