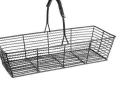

Diamond Design

Matte Black Stand

9 H x 10 D in

**Oval Matte Black** Wire Basket

SK-9404-BB 7.75 L x 2.5 H x 5.5 W in

Small Matte Black Wire Basket

SK-9409-BB 14 L x 7 H x 4.25 W in Wire Basket

Medium Matte Black

SK-9432 16 L x 8.25 H x 5.5 W in

Double-Ring

Matte Black Stand

SK-9409

6 H x 12 D in

Large Matte Black Wire Basket

SK-9433 18 L x 10.75 H x 6.75 W in

800.535.8974 WWW.SPRINGUSA.COM/SKYRA