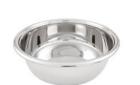

#### 2.5 QT WARMING

Stainless Steel Round **Buffet Server with Insert** 

5.5 H x 10 D in

SK-14501180

Stainless Steel **Round Insert** 

SK-14501141FP 2.5 H x 9.75 D in

SK-14501141 5.5 H x 8.75 D in

Round Stainless