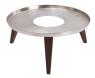

Spring USA Cook & Hold 2600 Watt Range fits SK-14512141

SM-261R 12.6 H x 13.24 D x 3.3 H in

Spring USA Cook & Hold 2600 Watt Range fits SK-14512141

SM-263R 12.6 H x 13.24 D x 3.3 H in

Shown: SmartStone Quick Ship table with Spring Round Sauteuse Server.