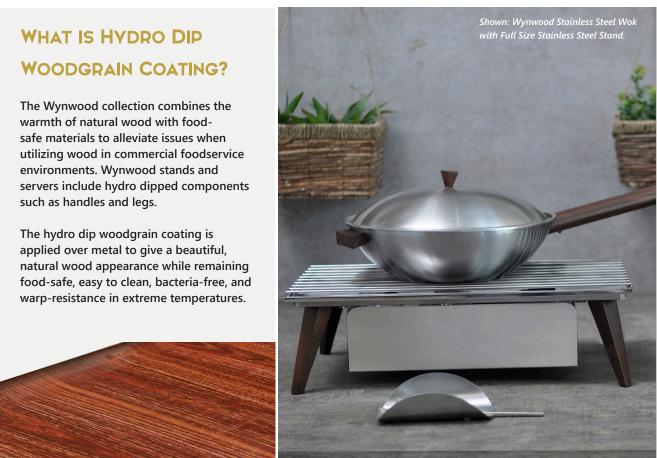

# WYNWOOD

A UNIQUE & VERSATILE STAINLESS STEEL & WOODGRAIN FINISHED BUFFET COLLECTION.

## A UNIQUE & VERSATILE STAINLESS STEEL & WOODGRAIN FINISHED BUFFET COLLECTION.

Skyra and Spring USA bring you an exclusive collection of serving and buffetware that combines stainless steel with the warmth of wood to create functional and food-safe products for commercial environments.

The WYNWOOD collection addresses the desire to bring natural wood elements to food serving and display while meeting requirements for durability and safety in food-safe environments. This innovative line created exclusively for Spring USA offers beautiful and modern products that are food-safe, non-porous, easy to clean, and do not breed bacteria or warp in extreme temperature conditions.

- Intelligent, modular series
- Natural look with modern design
- Hydro dip woodgrain coating withstands extreme temps
- Wood composite material resistant to bacteria

2

SK-14503141FH 7.25 H x 4.25 D in

warmth of natural wood with foodsafe materials to alleviate issues when environments. Wynwood stands and such as handles and legs.

applied over metal to give a beautiful, warp-resistance in extreme temperatures.