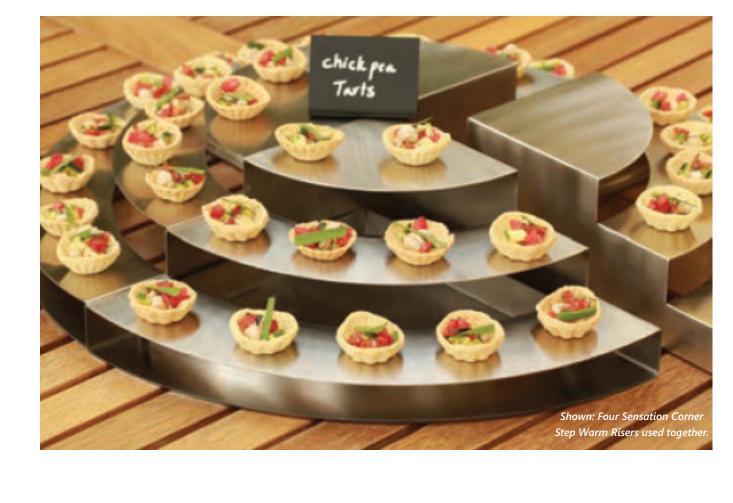

#### SENSATION BY SKYRA

**Brushed Stainless Steel** Corner Step Warm Riser

> SK-13701141 10 L x 10 W x 3.54 H in