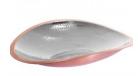

Stand with Hyrdro Dip Woodgrain Coated Legs

SK-14512141

Spring USA

SM-181R

SK-14501180 5.5 H x 10 D in

SK-09462188 13.5 L x 11.25 W x 13 H in

SK-14502180 7.5 H x 12.75 D in

SK-14503180 9.0 H x 15.0 D in

#### 2.5 QT WARMING

Stainless Steel Round **Buffet Server with Insert** 

5.5 H x 10 D in

SK-14501180

Stainless Steel **Round Insert** 

SK-14501141FP 2.5 H x 9.75 D in

SK-14501141 5.5 H x 8.75 D in

Round Stainless