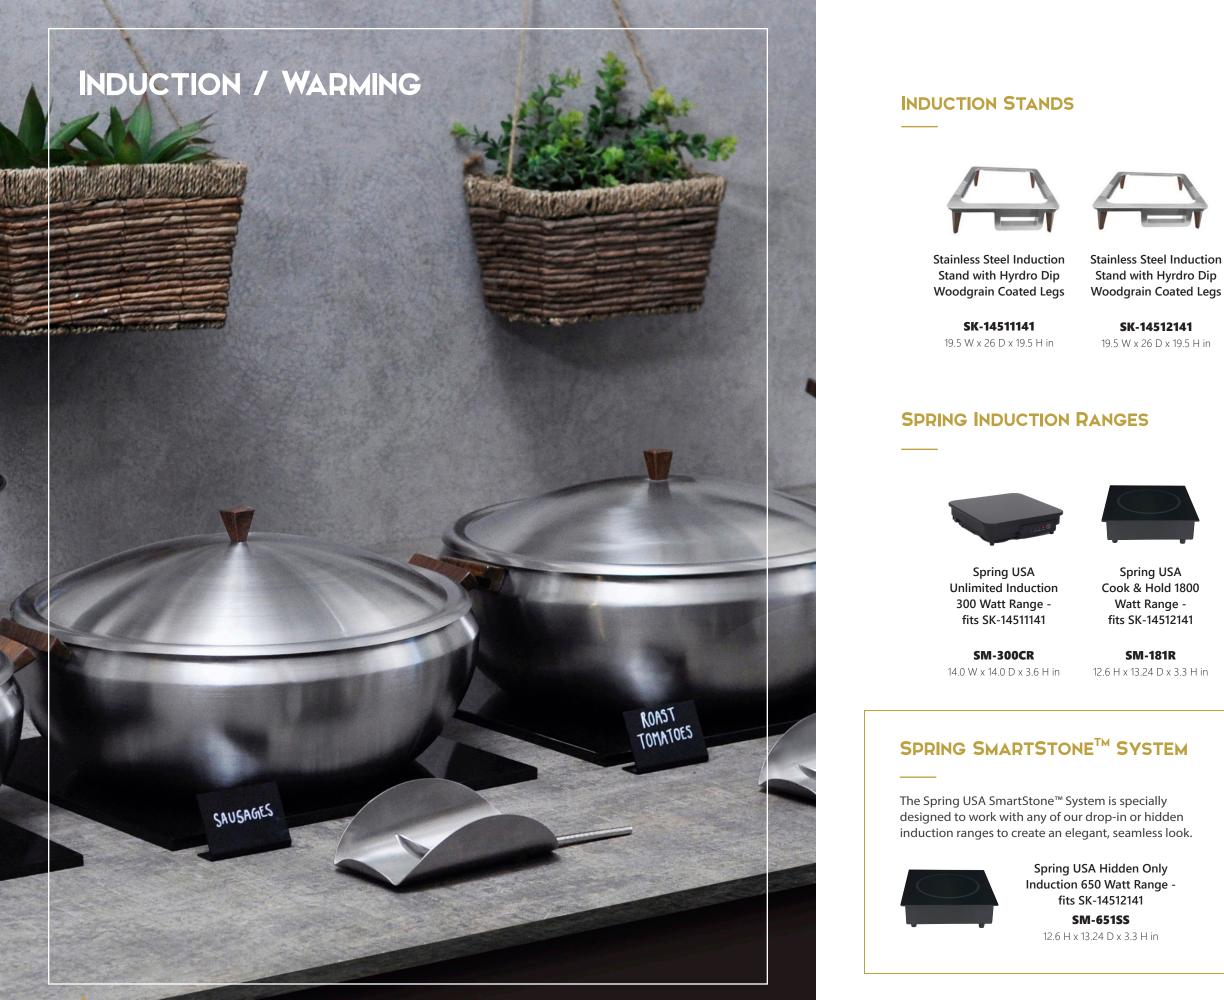

#### SPECIALTY INDUCTION/ WARMING ITEMS

4 Quart Stainless Steel Wok with Insert 6 Quart Stainless Steel Tagine with Insert

SK-14504180 7.0 H x 13.75 D in

SK-09462188 13.5 L x 11.25 W x 13 H in

Stand with Hyrdro Dip Woodgrain Coated Legs

SK-14512141

Spring USA

SM-181R

SK-14501180 5.5 H x 10 D in

SK-09462188 13.5 L x 11.25 W x 13 H in

SK-14502180 7.5 H x 12.75 D in

SK-14503180 9.0 H x 15.0 D in

Spring USA Cook & Hold 2600 Watt Range fits SK-14512141

SM-261R 12.6 H x 13.24 D x 3.3 H in

Spring USA Cook & Hold 2600 Watt Range fits SK-14512141

SM-263R 12.6 H x 13.24 D x 3.3 H in

Shown: SmartStone Quick Ship table with Spring Round Sauteuse Server.