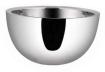

#### 2.5 QT WARMING

Stainless Steel Round **Buffet Server with Insert** 

5.5 H x 10 D in

SK-14501180

Stainless Steel **Round Insert** 

SK-14501141FP 2.5 H x 9.75 D in

SK-14501141 5.5 H x 8.75 D in

Round Stainless