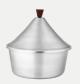

#### SPECIALTY INDUCTION/ WARMING ITEMS

4 Quart Stainless Steel Wok with Insert 6 Quart Stainless Steel Tagine with Insert

SK-14504180 7.0 H x 13.75 D in

SK-09462188 13.5 L x 11.25 W x 13 H in