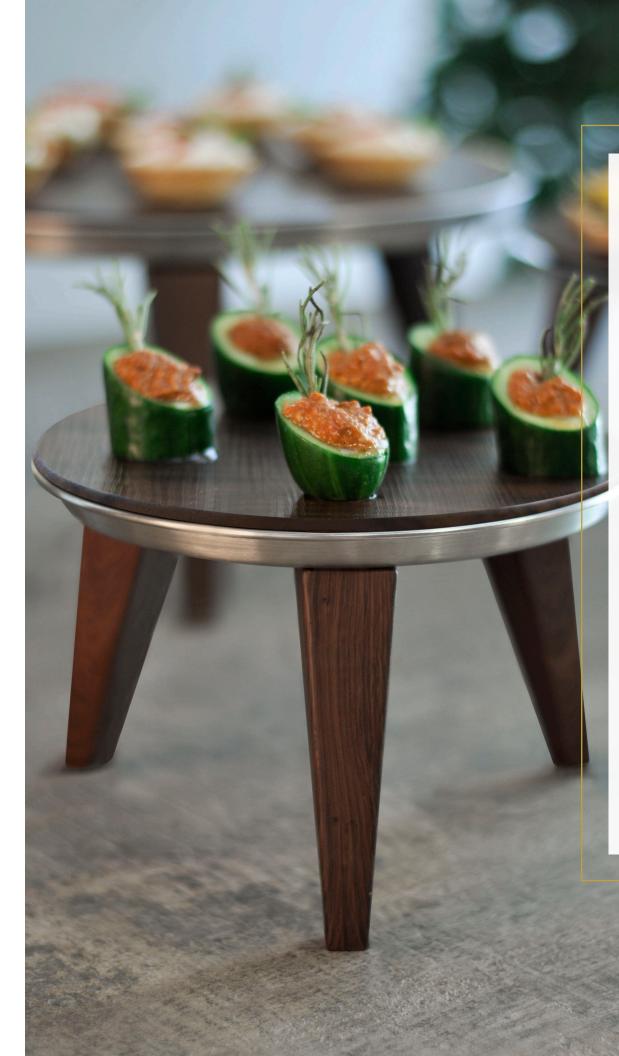

## A UNIQUE & VERSATILE STAINLESS STEEL & WOODGRAIN FINISHED BUFFET COLLECTION.

Skyra and Spring USA bring you an exclusive collection of serving and buffetware that combines stainless steel with the warmth of wood to create functional and food-safe products for commercial environments.

The WYNWOOD collection addresses the desire to bring natural wood elements to food serving and display while meeting requirements for durability and safety in food-safe environments. This innovative line created exclusively for Spring USA offers beautiful and modern products that are food-safe, non-porous, easy to clean, and do not breed bacteria or warp in extreme temperature conditions.

- Intelligent, modular series
- Natural look with modern design
- Hydro dip woodgrain coating withstands extreme temps
- Wood composite material resistant to bacteria

2

### A MODULAR, DYNAMIC SOLUTION

The WYNWOOD collection is a versatile and intelligent collection offering warm, cool, and ambient serving options. A universal base is the heart of the system which allows up to 14 different configurations between four different base sizes and shapes.