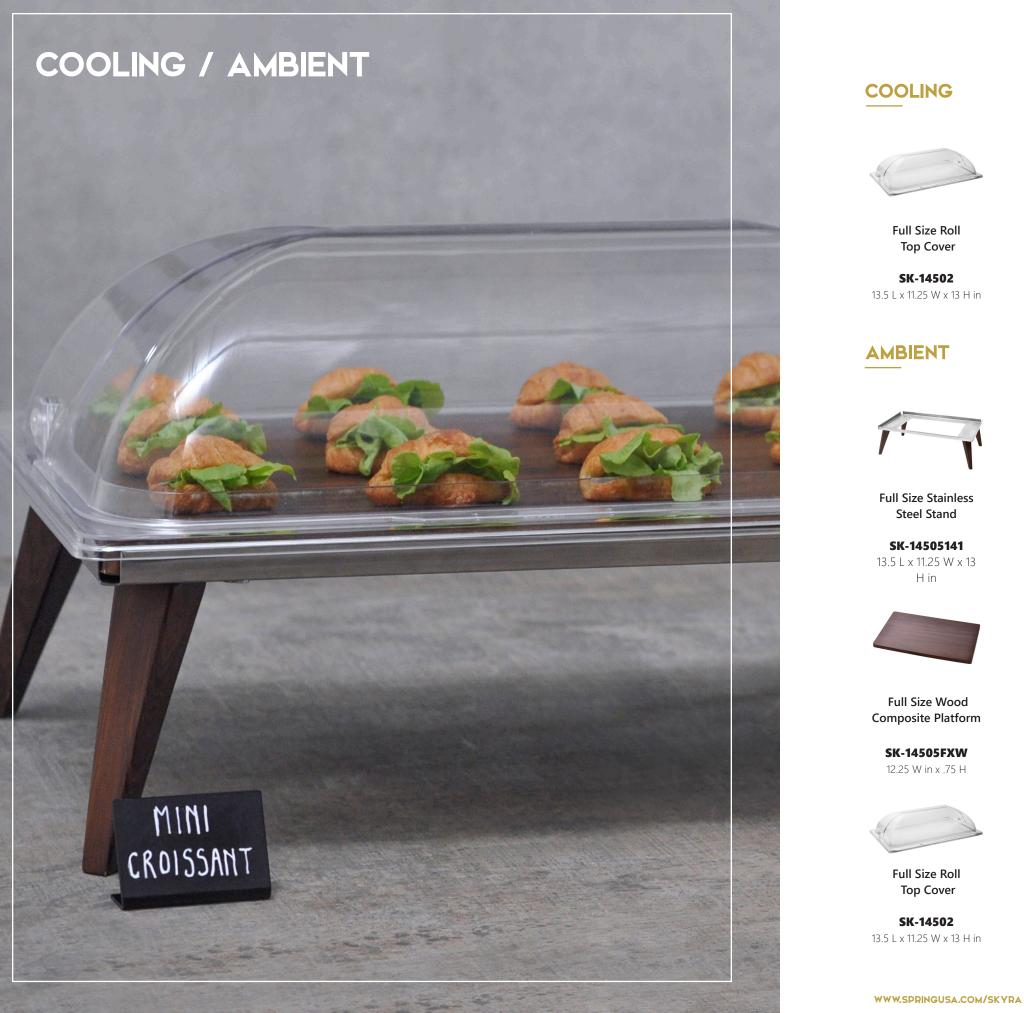

### A MODULAR, DYNAMIC SOLUTION

The WYNWOOD collection is a versatile and intelligent collection offering warm, cool, and ambient serving options. A universal base is the heart of the system which allows up to 14 different configurations between four different base sizes and shapes.

#### COOLING

Full Size Roll Top Cover

Stainless Steel Ice Tray

SK-14502 13.5 L x 11.25 W x 13 H in

SK-14505141IT 13.5 L x 11.25 W x 13 H in

#### AMBIENT

Full Size Stainless Steel Stand

H in

Small Round **Stainless Steel Stand** 

SK-14505141 SK-14501141 13.5 L x 11.25 W x 13 5.5 H x 8.75 D in

Full Size Wood **Composite Platform** 

SK-14505FXW 12.25 W in x .75 H

#### THE LOOK & FEEL OF WOOD.

The Wynwood collection includes a number of wood composite platforms that give the elegant aesthetic of wood while remaining food-safe. These platforms are non-porous so do not breed bacteria and can be used in tandem with the Wynwood display stands or on their own as platform trays.