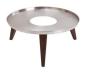

#### 2.5 QT WARMING

Stainless Steel Round **Buffet Server with Insert** 

5.5 H x 10 D in

SK-14501180

Stainless Steel **Round Insert** 

SK-14501141FP 2.5 H x 9.75 D in

SK-14501141 5.5 H x 8.75 D in

Round Stainless

#### **5 QT WARMING**

Stainless Steel Round **Buffet Server with Insert** 

> SK-14502180 7.5 H x 12.75 D in

SK-14502141FP 3.25 H x 12.6 D in

Stainless Steel

**Round Insert** 

SK-14502141 6.25 H x 10.5 D in

**Brushed Stainless** Steel Fuel Holder

#### **9 QT WARMING**

Stainless Steel Round **Buffet Server with Insert** 

> SK-14503180 9.0 H x 15.0 D in

Stainless Steel **Round Insert** 

SK-14503141FP 4.25 H x 14.75 D in

**Brushed Stainless** Steel Fuel Holder