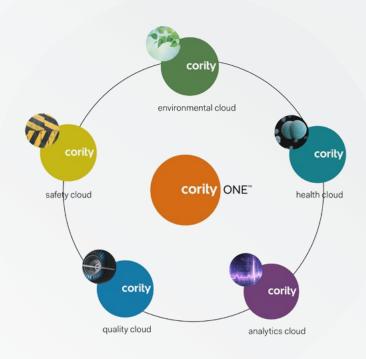

### CorityOne Solutions

#### **Environmental Cloud**

Solutions designed to help clients easily and efficiently transform how they manage compliance across air, waste, chemical management, and water programs for better control over sustainability goals and ESG reporting.

#### **Health Cloud**

Solutions designed to protect a client's workforce from risks, reduce the cost of lost time, and streamline, automate, and improve compliance for better workforce performance.

#### **Safety Cloud**

Solutions designed to engage workers and manage workplace and workforce safety and compliance programs to enable better prediction and preventions to stay ahead of risk.

#### **Quality Cloud**

Solutions designed to automate and manage quality processes across the value chain in order to quickly and efficiently ensure compliance and produce better products and value.

#### **Analytics Cloud**

Solutions designed to simplify the job of turning data into actionable insights to prioritize, create visibility, and systematically improve outcomes for better business results.