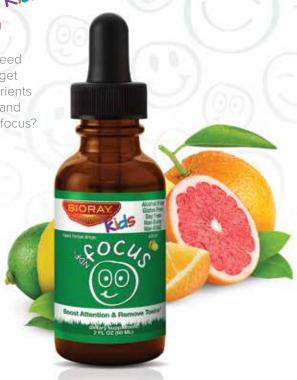

our cells need energy to get proper nutrients from food and to help us focus?

# NDF® FOCUS

- Supports cognitive function and clarity\*
- Enhances concentration\*
- Promotes steady energy\*
- Improves ability to handle stress\*
- Decreases seasonal runny noses and itchiness\*

#### **FEATURES**

- Reduces environmental sensitivities\*
- Replenishes adrenal reserves\*
- Has trace minerals, vitamins, RNA/DNA\*
- Decreases histamine response\*
- Safely removes heavy metals and chemicals\*

#### PRIMARY INGREDIENT GLOSSARY

BIORAY's proprietary micronization of Yaeyama Chlorella yields NDF®, which binds to heavy metals and chemicals safely removing them from the body. NDF® stands for Natural Detox Factors.