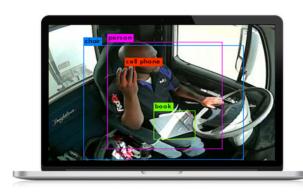

# AUDIO-VISUAL ALERTING

Easily detect distracted drivers, driver drowsiness, and unsafe driving behaviors, while assisting drivers with audio and visual corrections.

### **ADVANCED FEATURES**

- Our image analytics algorithm detects cell phones and other objects as required for enhanced notifications
- Improved facial recognition is able to recognize driver distraction and drowsiness at any hour of the day
- Real-time access to live video from any device to assist drivers
- Be able to quickly and fully review an incident; collisions, near-misses or unsafe driving events to save time on complex investigations
- Get instant access to live video and video retrievals each vehicle can have footage stored in the cloud for 30 days