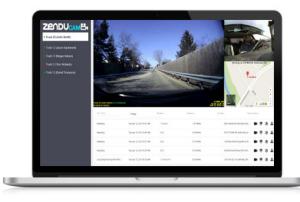

### DATA ANALYTICS AND REPORTING

Create custom dashboards and reports for groups or single vehicles. Real-time GPS tracking that includes location history with the ability to focus on a specific event.