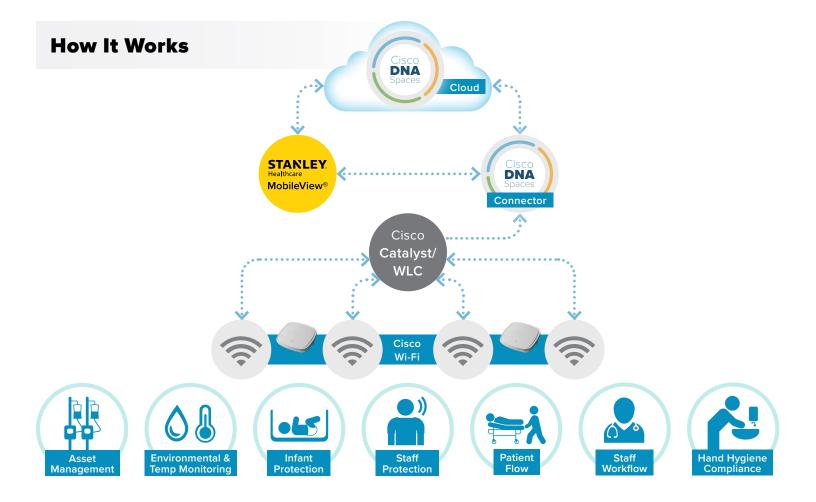

STANLEY Healthcare's RTLS platform has been fully integrated and certified with Cisco DNA Spaces—the next gen indoor location services platform—to offer a comprehensive solution that provides enterprise-wide visibility into the location and status of assets and people. Together, Cisco DNA spaces and STANLEY Healthcare

transform an existing Wi-Fi infrastructure into a powerful, unified network of sensors that unlocks real-time insights and information to empower caregivers to deliver better, safer patient care.

The new integrated solution is easily deployed, has a flexible configuration and simplified network management to support advanced RTLS use cases. The actionable network insights lead to stronger patient engagement and smarter operations in healthcare settings—in a secure, network-wide framework.

Cisco DNA Spaces is the backbone that enables STANLEY Healthcare's mission to provide a more efficient and safer healthcare environment regardless of the application:

- Staff, Patient and Infant Protection: protecting staff and patients at every touchpoint throughout facilities.
- Advanced Asset Management: providing deep insights on asset location and status to drive cost savings and improve caregiver efficiency.
- Environmental Monitoring: 24/7 wireless monitoring to raise efficiencies, simplify compliance and reduce costs.
- Staff and Patient Workflow solutions: real-time visibility of caregivers and patients to optimize workflows, improve patient care, and maximize reimbursements.
- Hand Hygiene Compliance Monitoring: drive patient safety and turn caregivers into hand hygiene champions.