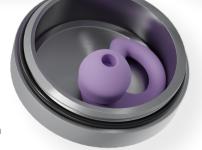

## **CURVD Earplug Features:**

- Patented Ergonomic Design
- Made with Premium, 100% Recyclable, Sustainable Materials
- Reusable and Easy to Clean
- Up to -30dB of noise reduction (SNR of 28dB, NRR of 15dB)
- Comfortable, Secure, and Low-Profile Fit