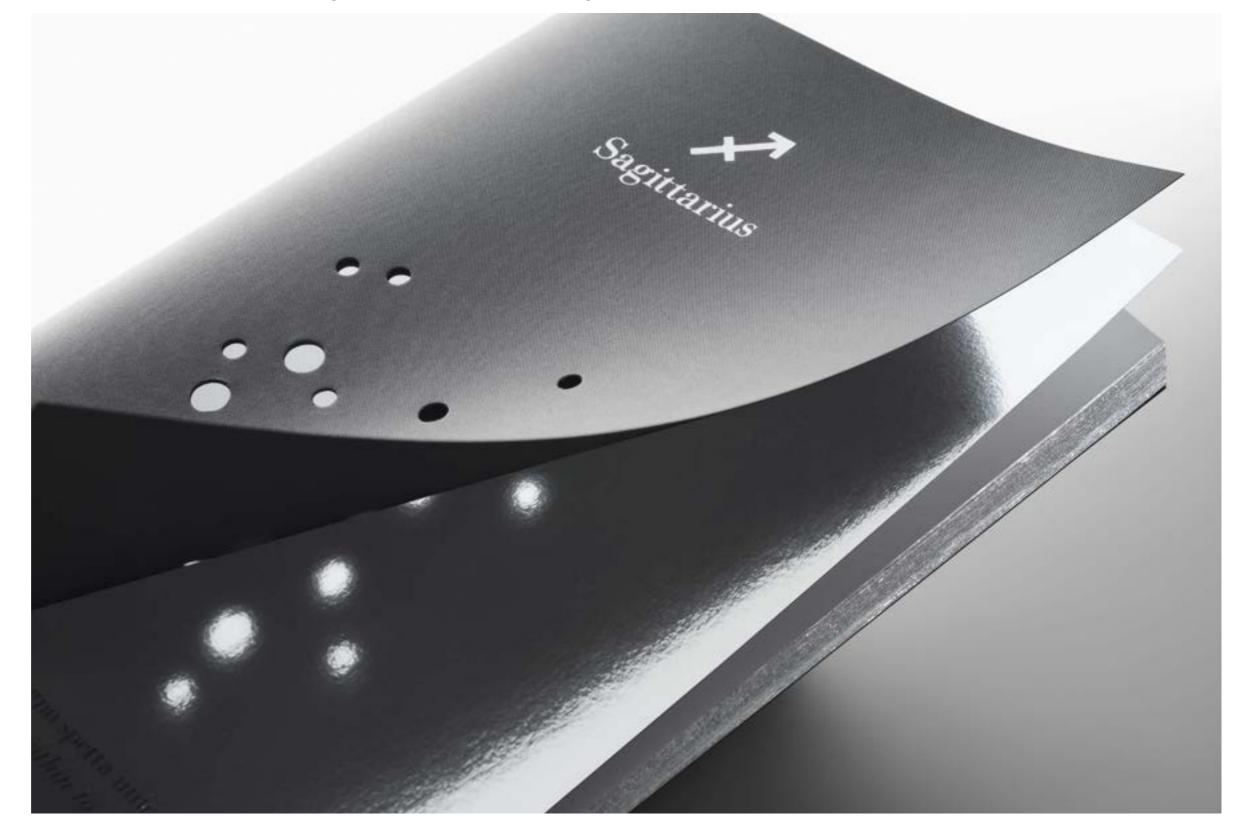

9 x 14 cm Hardcover

Available Weekly Diary:

14,8 x 21 cm Hardcover

YourSign is a collection of twelve notebooks, one for each zodiacal sign, dedicated to whom in the sky does not seek a destiny already written, but the star signals for baste and design, build and revolutionize their life. Turn to the stars is a common practice.
But there are those who listen passively to the sky and those who, on the other hand, question it to find a starting point, the key to catch in order to unfold the thread of life.

Available notebook:

14,8 x 21 cm Singer sewn

The Zodiac and the constellations like a quilt, a woven embroidery with needle and thread firmly in our hands.

If the heaven entrusts us with a sign, turning it into a drawing is up to us alone.

## YourSign

14,8 x 21 cm

80 pages 80 gsm

#### Notebooks

| SINGER SEWN  |              |              |
|--------------|--------------|--------------|
| Aries        | Lion         | Sagittarius  |
| Cod. 0231044 | Cod. 0231048 | Cod. 0231052 |
| Var. 1R      | Var. 1R      | Var. 1R      |
| Taurus       | Virgo        | Capricorn    |
| Cod. 0231045 | Cod. 0231049 | Cod. 0231053 |
| Var. 1R      | Var. 1R      | Var. 1R      |
| Gemini       | Libra        | Acquarius    |
| Cod. 0231046 | Cod. 0231050 | Cod. 0231054 |
| Var. 1R      | Var. 1R      | Var. 1R      |
| Cancer       | Scorpio      | Pisces       |
| Cod. 0231047 | Cod. 0231051 | Cod. 0231055 |
| Var. 1R      | Var. 1R      | Var. 1R      |