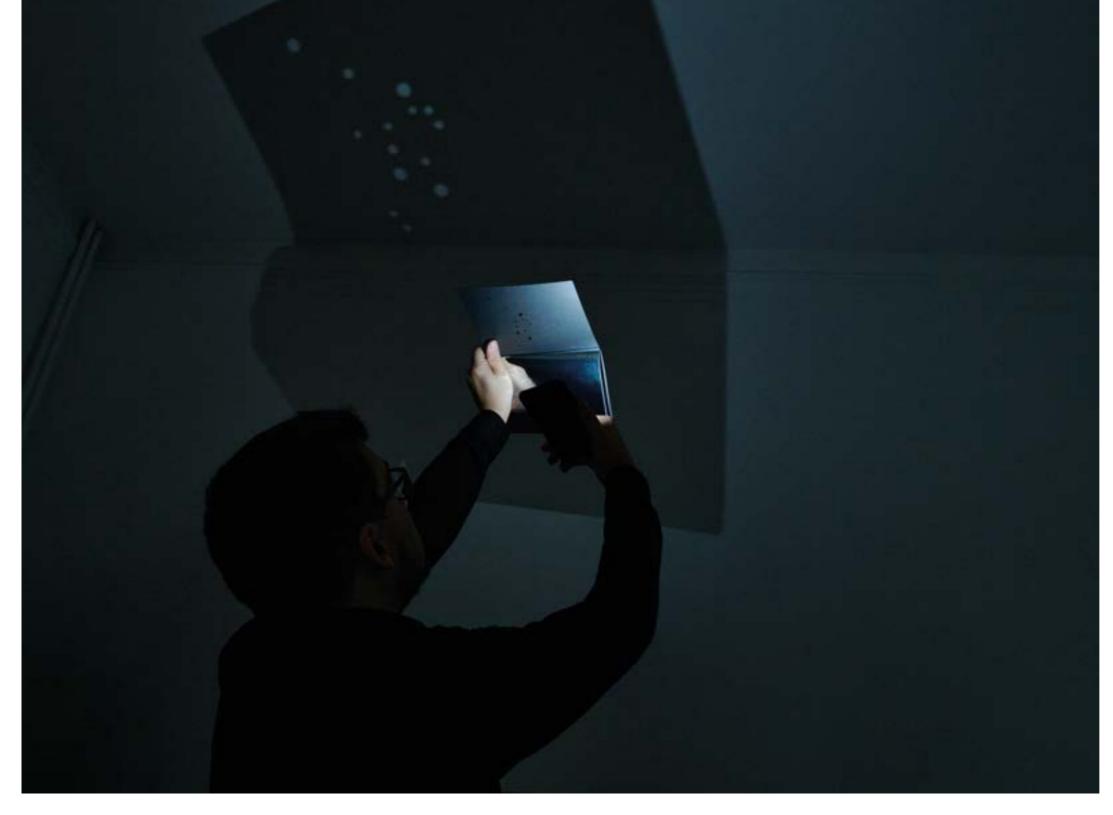

9 x 14 cm Hardcover

Available Weekly Diary:

14,8 x 21 cm Hardcover

YourSign is a collection of twelve notebooks, one for each zodiacal sign, dedicated to whom in the sky does not seek a destiny already written, but the star signals for baste and design, build and revolutionize their life. Turn to the stars is a common practice.
But there are those who listen passively to the sky and those who, on the other hand, question it to find a starting point, the key to catch in order to unfold the thread of life.

Available notebook:

14,8 x 21 cm Singer sewn

The Zodiac and the constellations like a quilt, a woven embroidery with needle and thread firmly in our hands.

If the heaven entrusts us with a sign, turning it into a drawing is up to us alone.