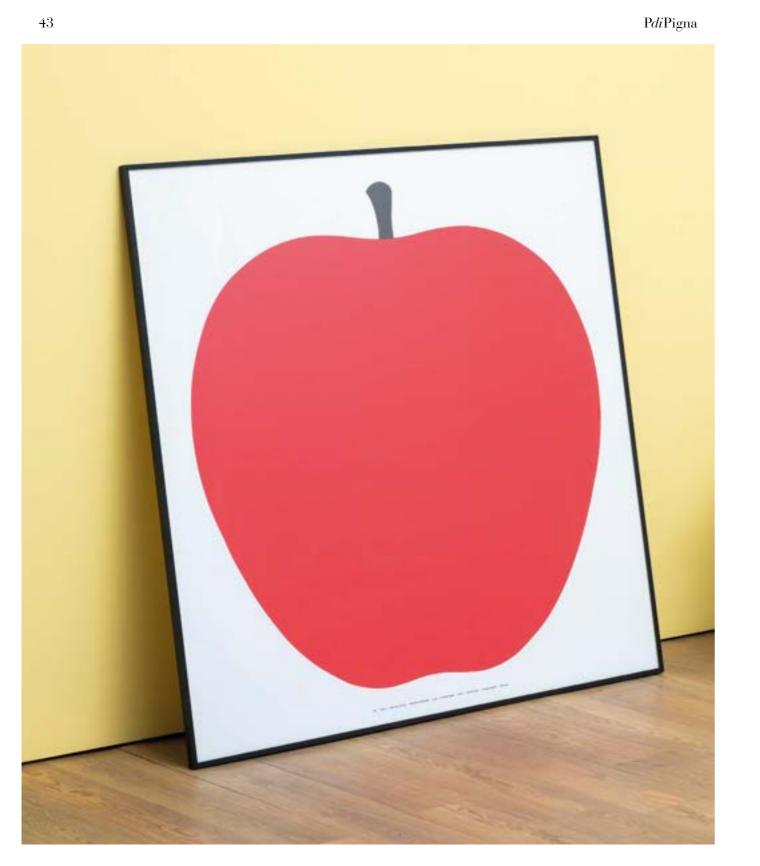

#### "Simplicity is a smoothened, perfectly designed complexity"

Enzo Mari was one of the greatest Italian artists and designers. He searched for what is essential and for a truly democratic approach to design.

In 1963, his work for Danese Milano was focused on getting to the archetype of things around us and on sharing nature's purest forms.

49 PdiPigna Tribute Collection Enzo Mari 50

Available notebook:

14,8 x 21 cm Hardcover Softcover