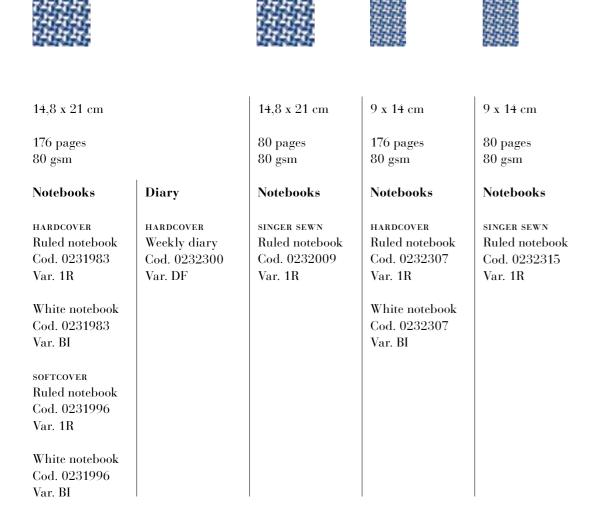

# Olimpia Zagnoli

| $14.8 \times 21 \text{ cm}$                            |                                                      | 14,8 x 21 cm                                             | 9 x 14 cm                                              |                                                      | 9 x 14 cm                                                |
|--------------------------------------------------------|------------------------------------------------------|----------------------------------------------------------|--------------------------------------------------------|------------------------------------------------------|----------------------------------------------------------|
| 176 pages<br>80 gsm                                    |                                                      | 80 pages<br>80 gsm                                       | 176 pages<br>80 gsm                                    |                                                      | 80 pages<br>80 gsm                                       |
| Notebooks                                              | Diary                                                | Notebooks                                                | Notebooks                                              | Diary                                                | Notebooks                                                |
| HARDCOVER<br>Ruled notebook<br>Cod. 0232274<br>Var. 1R | HARDCOVER<br>Weekly diary<br>Cod. 0232302<br>Var. DF | singer sewn<br>Ruled notebook<br>Cod. 0232288<br>Var. 1R | HARDCOVER<br>Ruled notebook<br>Cod. 0232309<br>Var. 1R | HARDCOVER<br>Weekly diary<br>Cod. 0232322<br>Var. DF | singer sewn<br>Ruled notebook<br>Cod. 0232317<br>Var. 1R |
| White notebook<br>Cod. 0232274<br>Var. BI              |                                                      |                                                          | White notebook<br>Cod. 0232309<br>Var. BI              |                                                      |                                                          |
| SOFTCOVER Ruled notebook Cod. 0232281 Var. 1R          |                                                      |                                                          |                                                        |                                                      |                                                          |
| White notebook<br>Cod. 0232281<br>Var. BI              |                                                      |                                                          |                                                        |                                                      |                                                          |