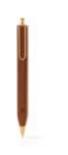

Attached to our notebooks or placed on its support, Xilo (from the Greek "wood"), is an ergonomic pencil and pen made of wood, walnut and mahogany, designed around the delicate balance that is created between the fingers and the enchanted valley (so the graphologists call the hollow between thumb and index finger) in the act of writing. Ready to use when we feel the need to make a point with ourselves and and with the world.

Xilo is a new design object, but thanks to its primordial shape, built around the hand and inspired by the paper clip, it seems to have always existed. Iconic, essential and functional, it is delivered in a cardboard packaging which may be used as a convenient pen holder as well.

Xilo was awarded the prestigious Good Design Award 2021 - The Chicago Athenaeum Museum of Architecture and Design.

4.