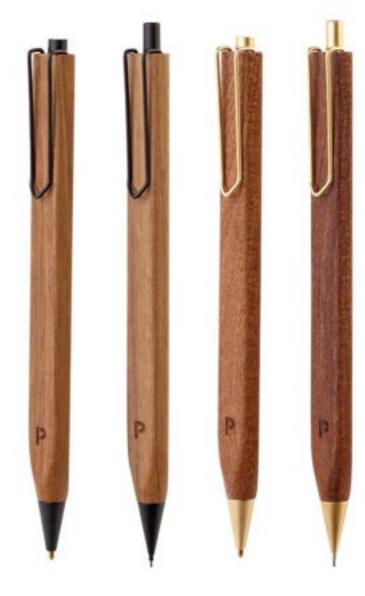

Attached to our notebooks or placed on its support, Xilo (from the Greek "wood"), is an ergonomic pencil and pen made of wood, walnut and mahogany, designed around the delicate balance that is created between the fingers and the enchanted valley (so the graphologists call the hollow between thumb and index finger) in the act of writing. Ready to use when we feel the need to make a point with ourselves and and with the world.

Xilo is a new design object, but thanks to its primordial shape, built around the hand and inspired by the paper clip, it seems to have always existed. Iconic, essential and functional, it is delivered in a cardboard packaging which may be used as a convenient pen holder as well.