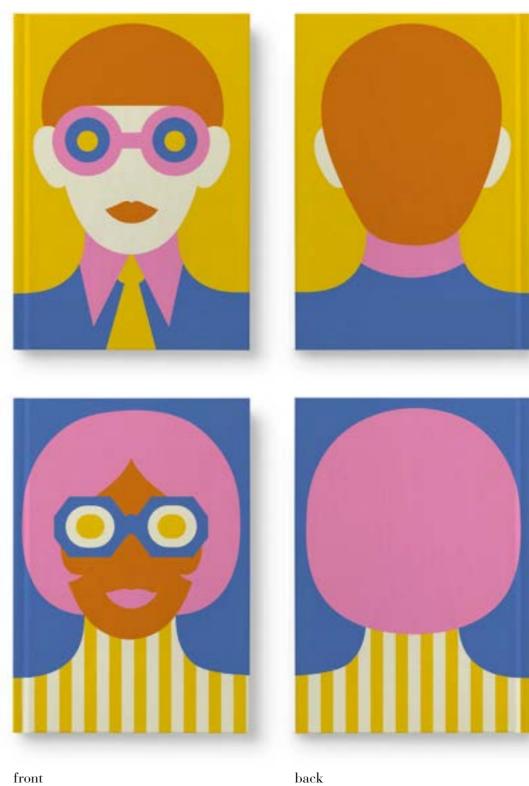

From the international magazines to limited collection fashionable is a short step - or rather stretch. Unique. The illustrator Olimpia Zagnoli interprets the Italian style with soft shapes and

chameleon-like colors, drawing two fancy, curious and irresistible characters, that we could meet at the tram stop, seated in the front row at a fashion show or behind the counter of a bar.

Available notebook: Available diary:

14,8 x 21 cm Hardcover Softcover

14,8 x 21 cm Hardcover

14,8 x 21 cm Singer sewn

9 x 14 cm Hardcover

Hardcover Singer sewn

9 x 14 cm

P*di*Pigna