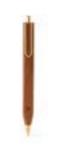

Attached to our notebooks or placed on its support, Xilo (from the Greek "wood"), is an ergonomic pencil and pen made of wood, walnut and mahogany, designed around the delicate balance that is created between the fingers and the enchanted valley (so the graphologists call the hollow between thumb and index finger) in the act of writing. Ready to use when we feel the need to make a point with ourselves and and with the world.

Xilo is a new design object, but thanks to its primordial shape, built around the hand and inspired by the paper clip, it seems to have always existed. Iconic, essential and functional, it is delivered in a cardboard packaging which may be used as a convenient pen holder as well.

Xilo was awarded the prestigious Good Design Award 2021 - The Chicago Athenaeum Museum of Architecture and Design.

4.