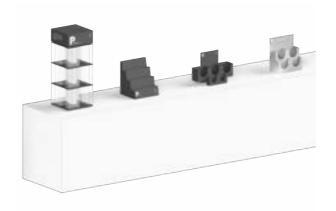

# Displayers

for Notebooks

and Diaries

SELF-STANDING

Cod. 0232165

Vulcanized PVC

Cod. 0232156 Var. 00

Plexiglass

displayer

Var. 00

base

OVER-THE-COUNTER Cardboard Cardboard Plexiglass Forex displayer displayer displayer displayer Cod. 0232165 Cod. 0232304 Cod. 0232158 Cod. 0232324 Var. 00 Var. 00 Var. 00 Var. 00

over-the-counter Forex displayer Cod. 0231379 Var. 00