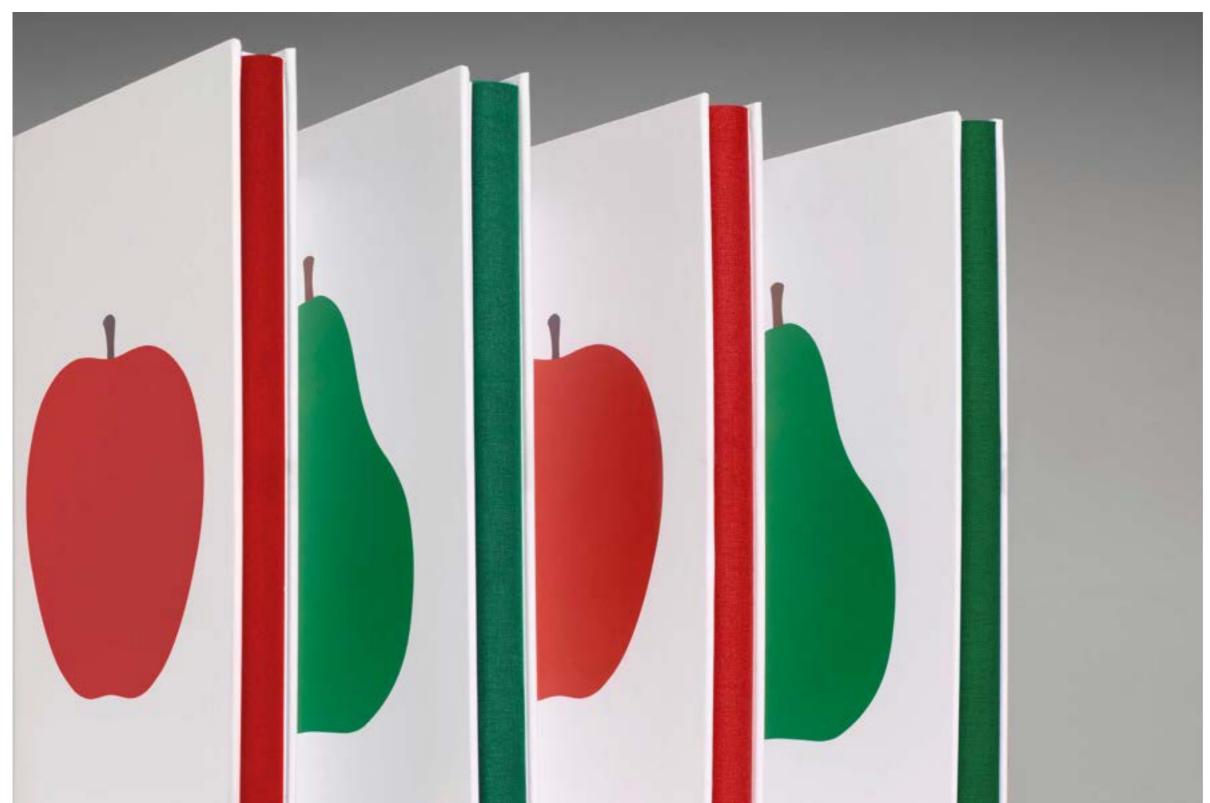

fatto bene and mixed it with a Dolce Vita feeling. Like the colored stripes of Pigna's Bella Copia collections, a hymn to an effortlessly stylish and carefree lifestyle dated from 1952.

PdiPigna Heritage Collection Bella Copia 62

65 PdiPigna Heritage Collection Bella Copia 66

Available notebook:

14,8 x 21 cm Hardcover Softcover

14,8 x 21 cm Singer sewn

10,5 x 14,8 cm Singer sewn

9 x 14 cm Hardcover Singer sewn

68

"A timeless piece, the trusted companion of generation of Italians, reinterpreted with contemporary details"