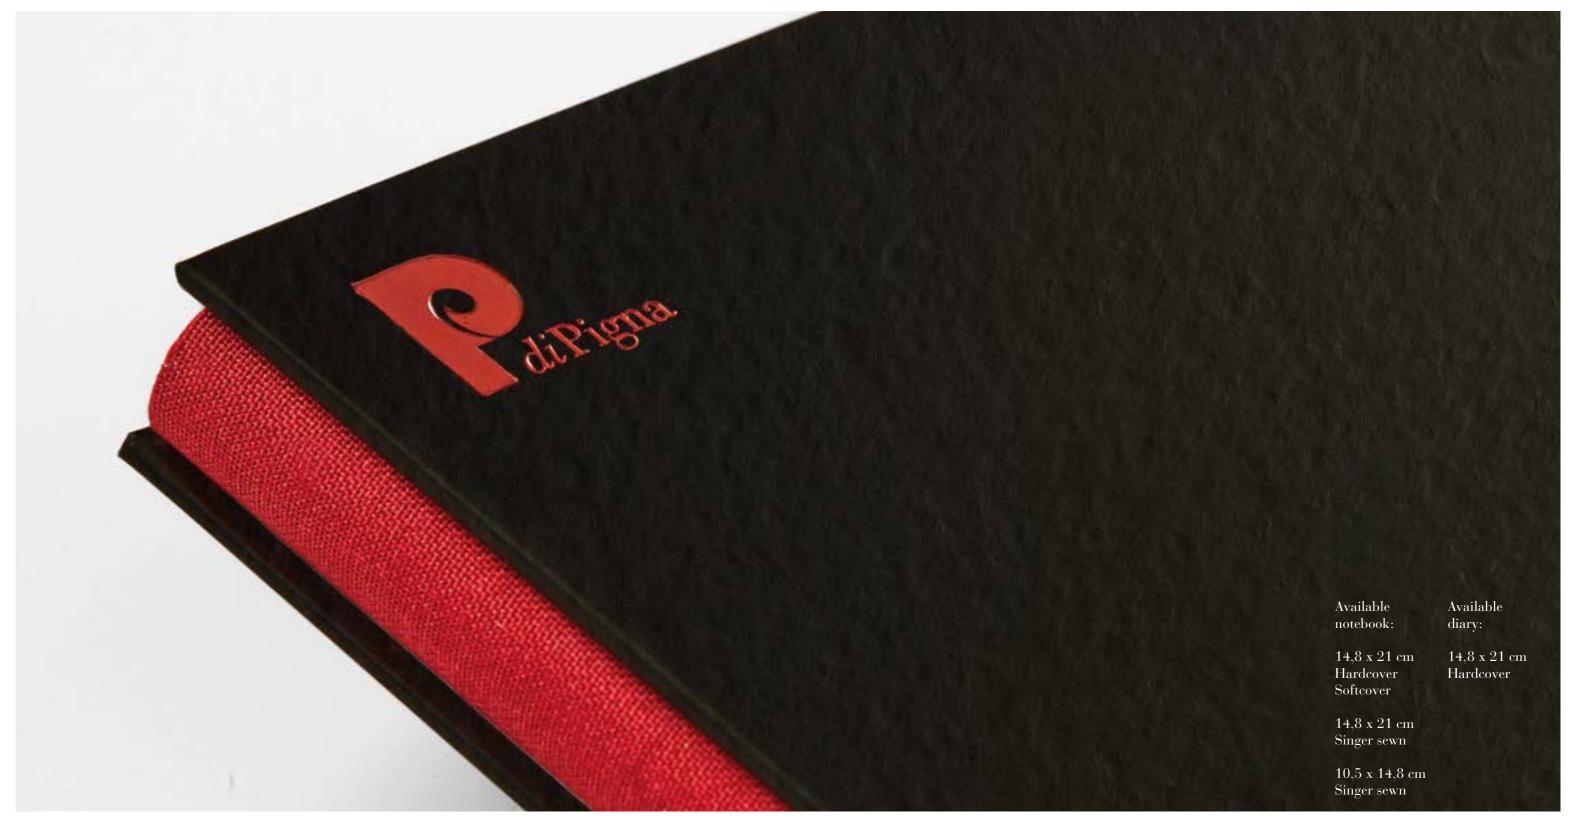

Nero Oriente was designed in 1948. It is the notebook that, in Italy, our grandparents and their grandparents used, a milestone in our history and culture.

Its original design, now reviewed with a touch of irony, is a mirror of Italian traditional standing as a bridge between East and West that lives in the colors of the collection.