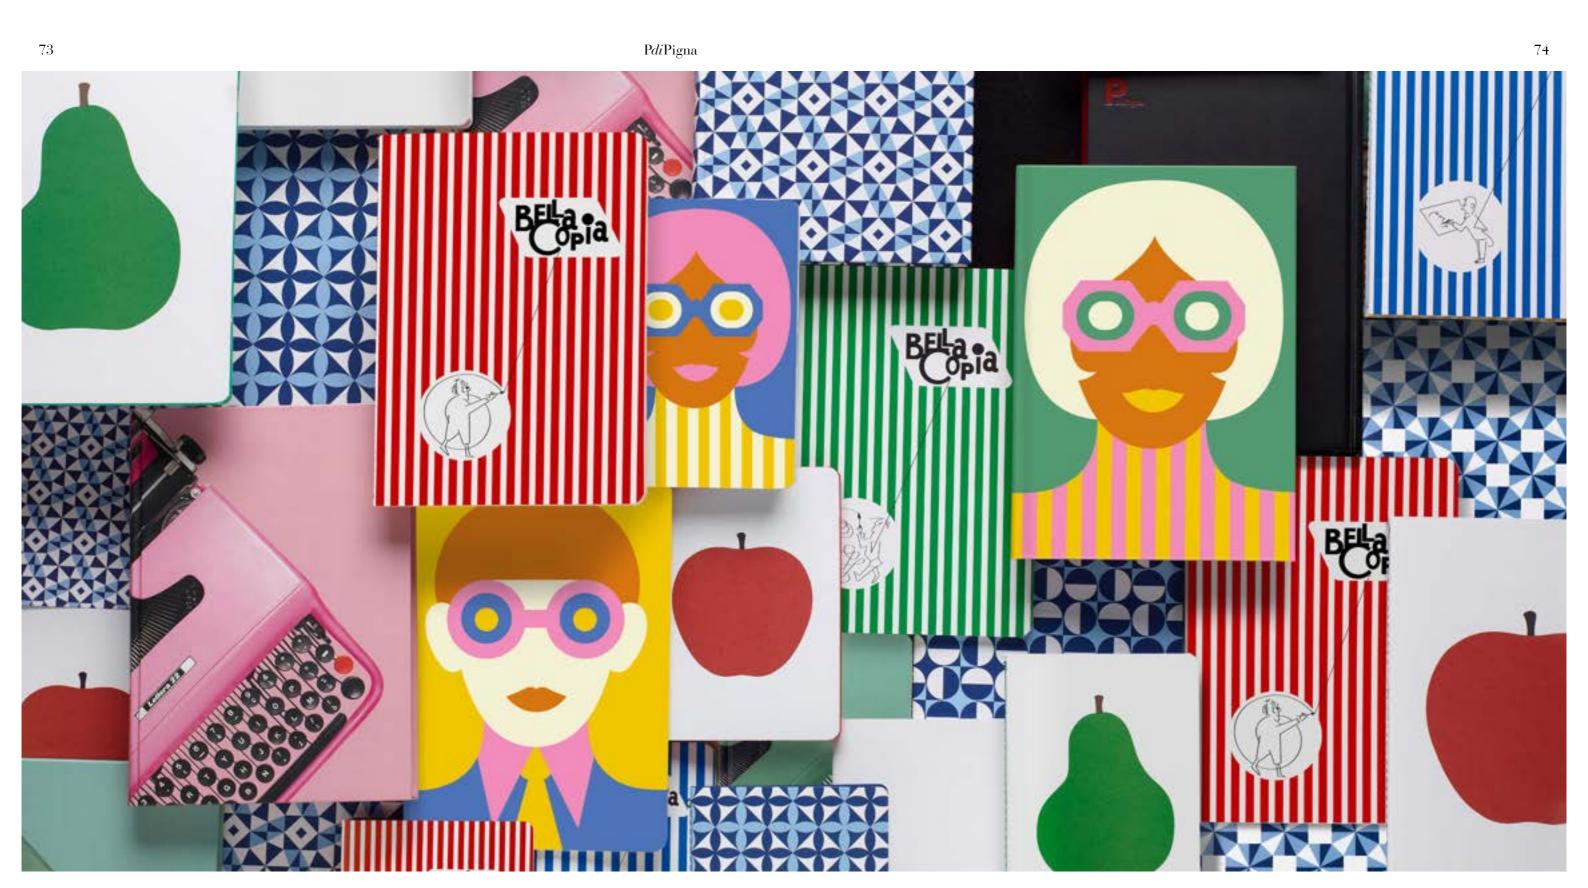

From the international magazines to limited collection fashionable is a short step - or rather stretch. Unique. The illustrator Olimpia Zagnoli interprets the Italian style with soft shapes and

chameleon-like colors, drawing two fancy, curious and irresistible characters, that we could meet at the tram stop, seated in the front row at a fashion show or behind the counter of a bar.

fatto bene and mixed it with a Dolce Vita feeling. Like the colored stripes of Pigna's Bella Copia collections, a hymn to an effortlessly stylish and carefree lifestyle dated from 1952.

PdiPigna Heritage Collection Bella Copia 62

Nero Oriente was designed in 1948. It is the notebook that, in Italy, our grandparents and their grandparents used, a milestone in our history and culture.

Its original design, now reviewed with a touch of irony, is a mirror of Italian traditional standing as a bridge between East and West that lives in the colors of the collection.