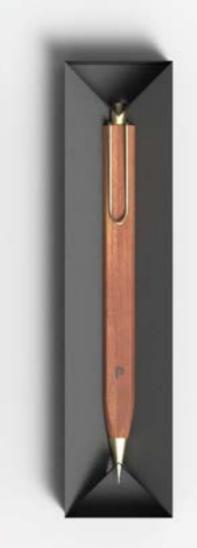

Attached to our notebooks or placed on its support, Xilo (from the Greek "wood"), is an ergonomic pencil and pen made of wood, walnut and mahogany, designed around the delicate balance that is created between the fingers and the enchanted valley (so the graphologists call the hollow between thumb and index finger) in the act of writing. Ready to use when we feel the need to make a point with ourselves and and with the world.

Xilo is a new design object, but thanks to its primordial shape, built around the hand and inspired by the paper clip, it seems to have always existed. Iconic, essential and functional, it is delivered in a cardboard packaging which may be used as a convenient pen holder as well.