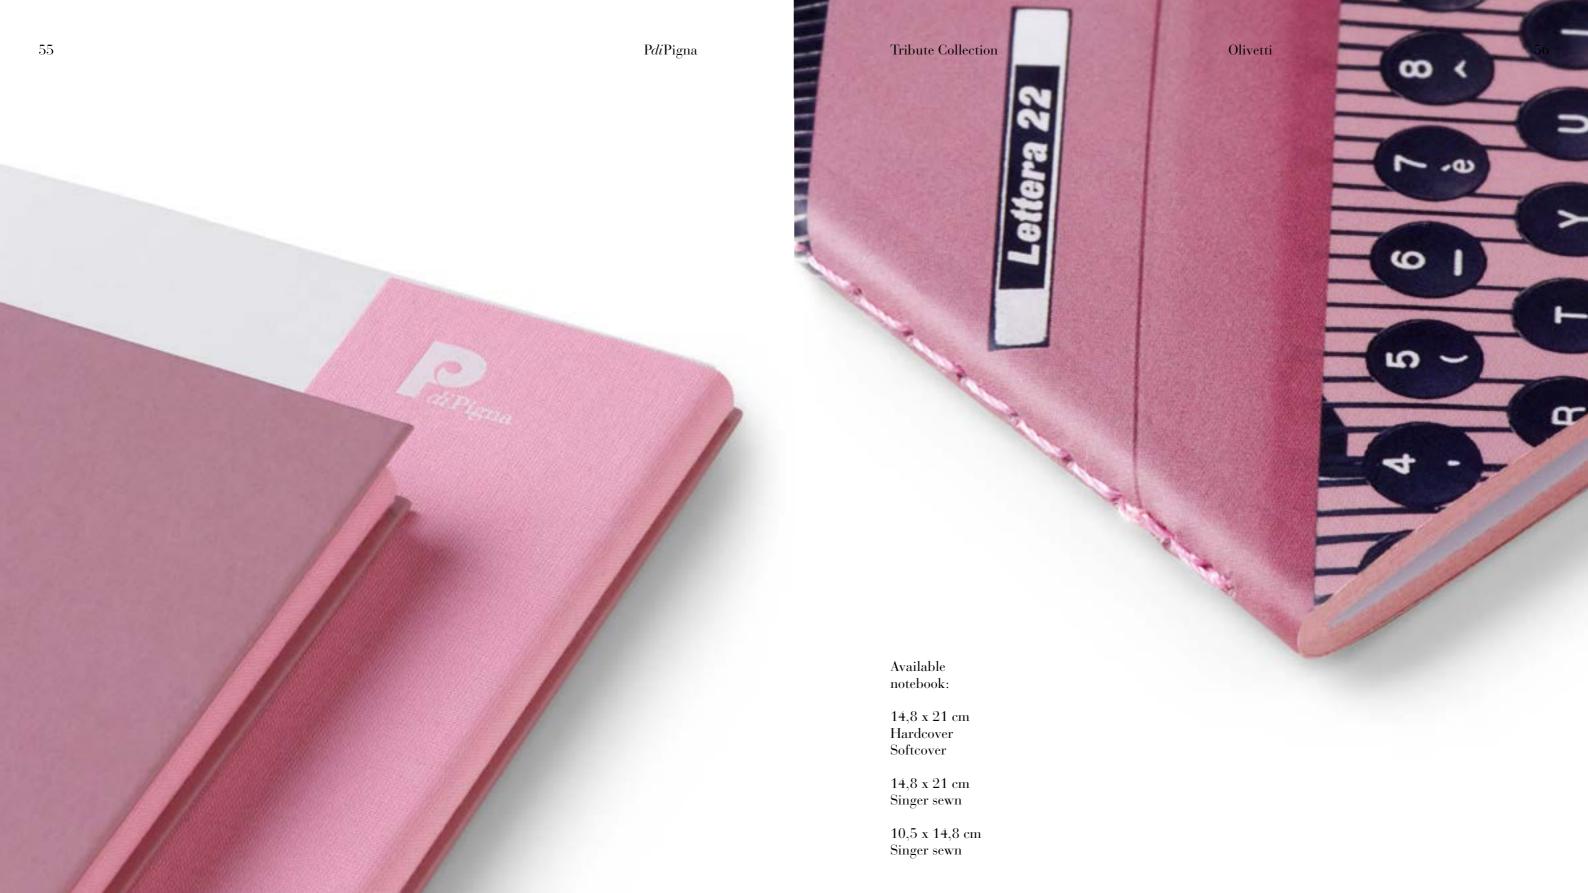

#### "Technology and humanism united in a single object, the typewriter of the Italian brand that made history"

Since its foundation, at the beginning of the 20th century, Olivetti has been the Italian brand that first used design to dress technology and humanize it.

Designed in 1950, the Lettera 22 typewriter is an icon of modernity, allowing millions of people around the world to work and write with this portable office.

"Bringing the Italian stylish lightheartedness
– la Dolce Vita – into our life, every day"

Available notebook: Available diary:

14,8 x 21 cm Hardcover Softcover

14,8 x 21 cm Hardcover

14,8 x 21 cm Singer sewn

9 x 14 cm Hardcover

Hardcover Singer sewn

9 x 14 cm

P*di*Pigna