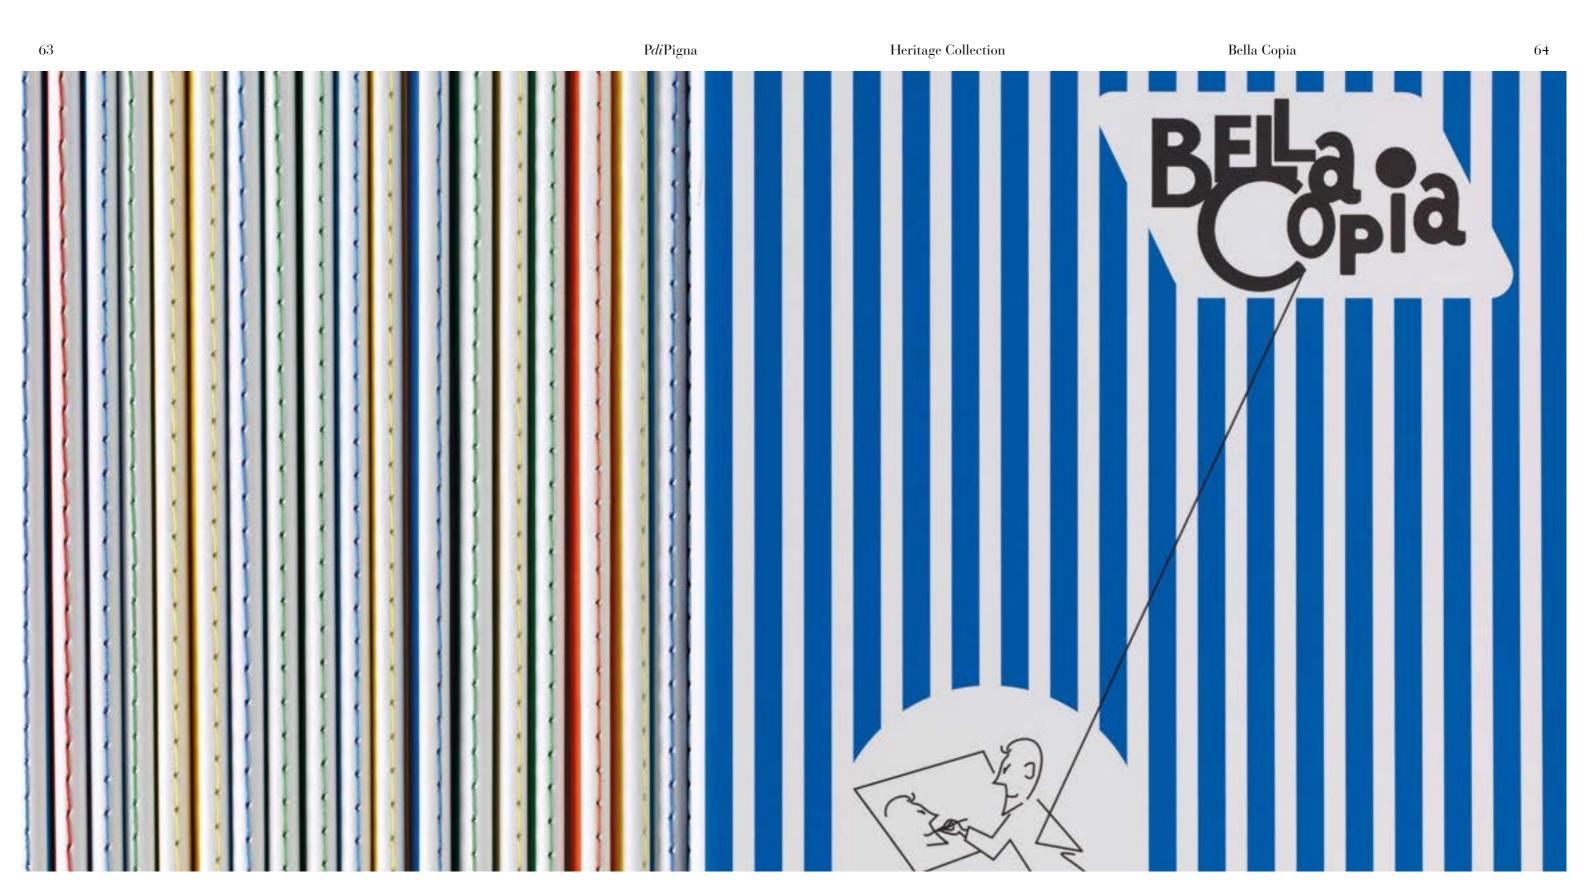

The Made in Italy concept was born in the 1950s, following the post war period and the economic boom. General taste was fed with fashion, design and creations of all sorts that popularized the idea of Italian

fatto bene and mixed it with a Dolce Vita feeling. Like the colored stripes of Pigna's Bella Copia collections, a hymn to an effortlessly stylish and carefree lifestyle dated from 1952.

PdiPigna Heritage Collection Bella Copia 62