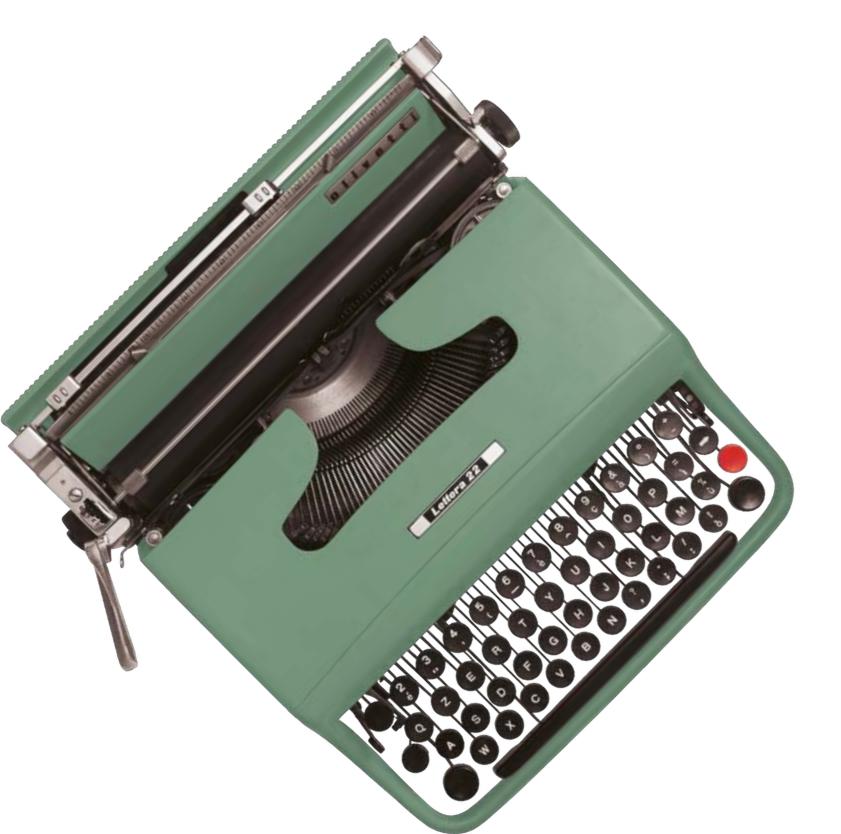

#### "Technology and humanism united in a single object, the typewriter of the Italian brand that made history"

Since its foundation, at the beginning of the 20th century, Olivetti has been the Italian brand that first used design to dress technology and humanize it.

Designed in 1950, the Lettera 22 typewriter is an icon of modernity, allowing millions of people around the world to work and write with this portable office.

"Bringing the Italian stylish lightheartedness
– la Dolce Vita – into our life, every day"