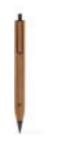

Attached to our notebooks or placed on its support, Xilo (from the Greek "wood"), is an ergonomic pencil and pen made of wood, walnut and mahogany, designed around the delicate balance that is created between the fingers and the enchanted valley (so the graphologists call the hollow between thumb and index finger) in the act of writing. Ready to use when we feel the need to make a point with ourselves and and with the world.

Xilo is a new design object, but thanks to its primordial shape, built around the hand and inspired by the paper clip, it seems to have always existed. Iconic, essential and functional, it is delivered in a cardboard packaging which may be used as a convenient pen holder as well.

Xilo was awarded the prestigious Good Design Award 2021 - The Chicago Athenaeum Museum of Architecture and Design.

4.