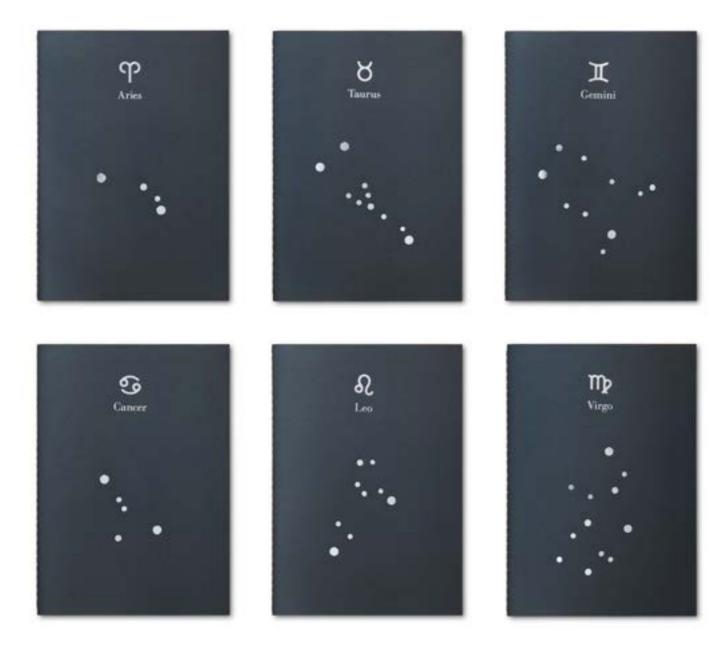

9 x 14 cm Hardcover

Available Weekly Diary:

14,8 x 21 cm Hardcover

YourSign is a collection of twelve notebooks, one for each zodiacal sign, dedicated to whom in the sky does not seek a destiny already written, but the star signals for baste and design, build and revolutionize their life. Turn to the stars is a common practice.
But there are those who listen passively to the sky and those who, on the other hand, question it to find a starting point, the key to catch in order to unfold the thread of life.

Available notebook:

14,8 x 21 cm Singer sewn

The Zodiac and the constellations like a quilt, a woven embroidery with needle and thread firmly in our hands.

If the heaven entrusts us with a sign, turning it into a drawing is up to us alone.

## YourSign

14,8 x 21 cm

80 pages 80 gsm

#### Notebooks

| SINGER SEWN  |              |              |
|--------------|--------------|--------------|
| Aries        | Lion         | Sagittarius  |
| Cod. 0231044 | Cod. 0231048 | Cod. 0231052 |
| Var. 1R      | Var. 1R      | Var. 1R      |
| Taurus       | Virgo        | Capricorn    |
| Cod. 0231045 | Cod. 0231049 | Cod. 0231053 |
| Var. 1R      | Var. 1R      | Var. 1R      |
| Gemini       | Libra        | Acquarius    |
| Cod. 0231046 | Cod. 0231050 | Cod. 0231054 |
| Var. 1R      | Var. 1R      | Var. 1R      |
| Cancer       | Scorpio      | Pisces       |
| Cod. 0231047 | Cod. 0231051 | Cod. 0231055 |
| Var. 1R      | Var. 1R      | Var. 1R      |