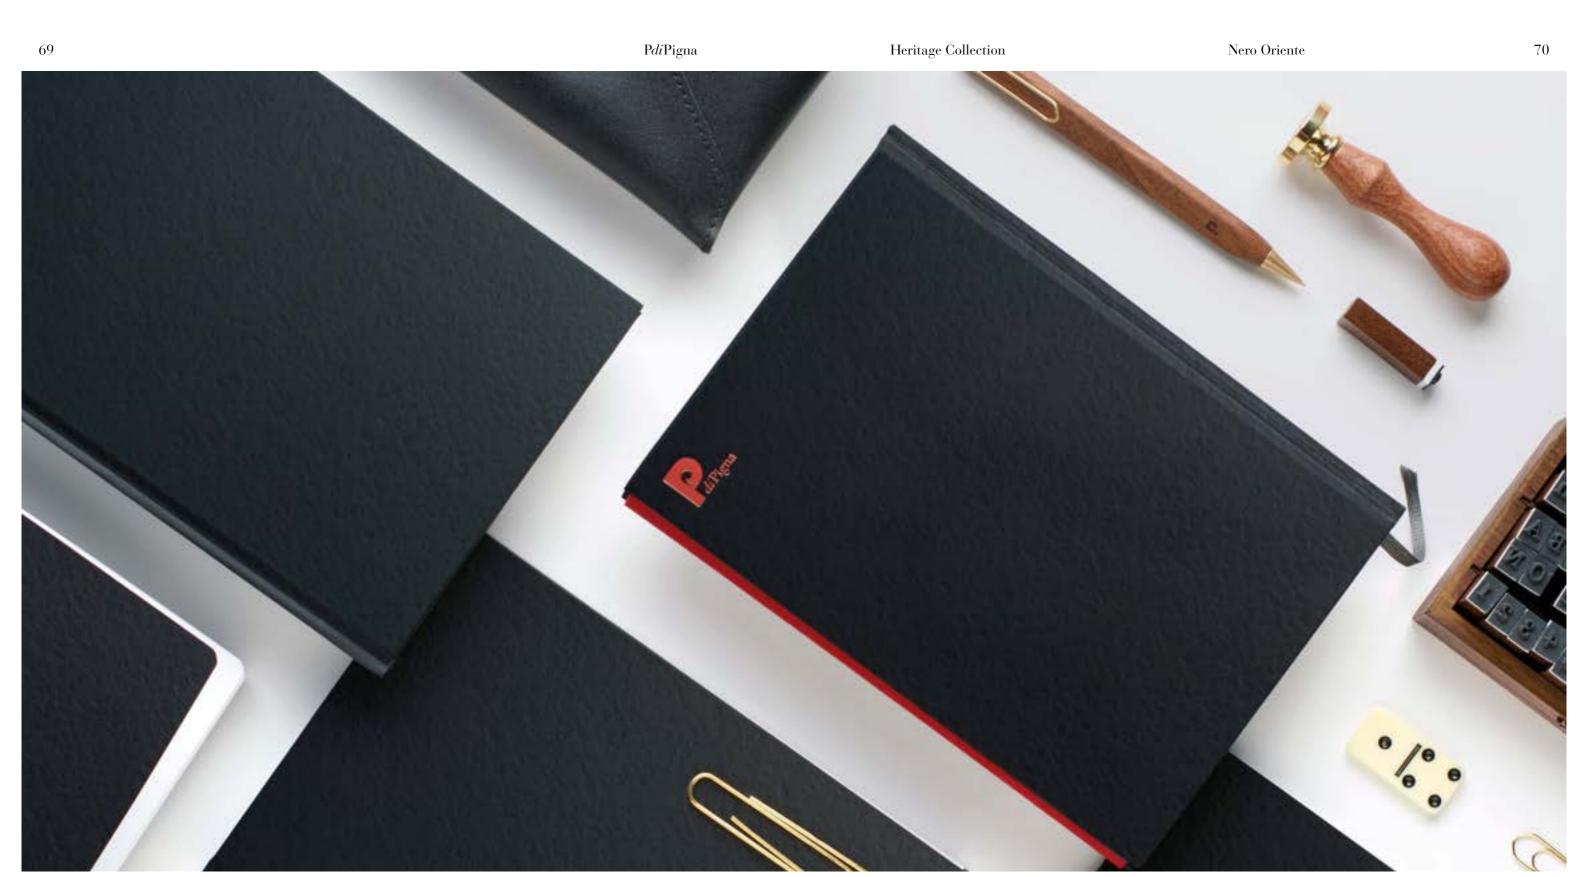

Nero Oriente was designed in 1948. It is the notebook that, in Italy, our grandparents and their grandparents used, a milestone in our history and culture.

Its original design, now reviewed with a touch of irony, is a mirror of Italian traditional standing as a bridge between East and West that lives in the colors of the collection.