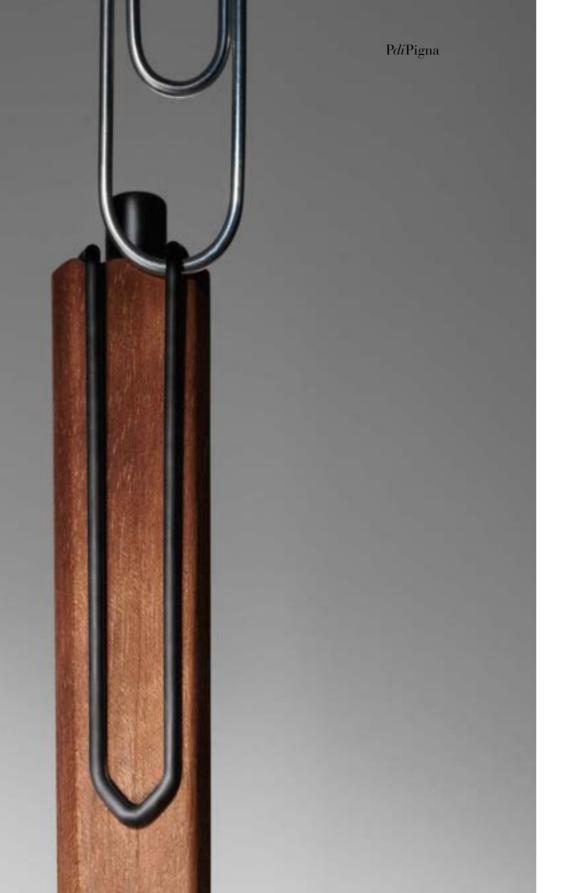

Attached to our notebooks or placed on its support, Xilo (from the Greek "wood"), is an ergonomic pencil and pen made of wood, walnut and mahogany, designed around the delicate balance that is created between the fingers and the enchanted valley (so the graphologists call the hollow between thumb and index finger) in the act of writing. Ready to use when we feel the need to make a point with ourselves and and with the world.

Xilo is a new design object, but thanks to its primordial shape, built around the hand and inspired by the paper clip, it seems to have always existed. Iconic, essential and functional, it is delivered in a cardboard packaging which may be used as a convenient pen holder as well.

Xilo was awarded the prestigious Good Design Award 2021 - The Chicago Athenaeum Museum of Architecture and Design.

4.