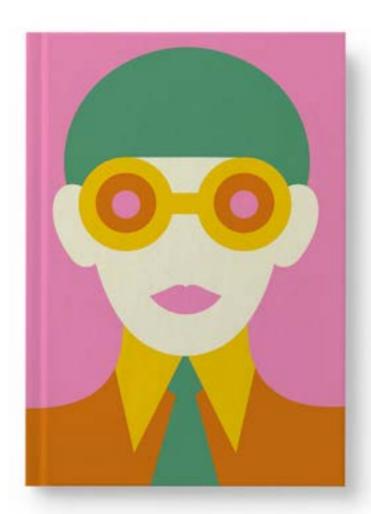

From the international magazines to limited collection fashionable is a short step - or rather stretch. Unique. The illustrator Olimpia Zagnoli interprets the Italian style with soft shapes and

chameleon-like colors, drawing two fancy, curious and irresistible characters, that we could meet at the tram stop, seated in the front row at a fashion show or behind the counter of a bar.

Available notebook: Available diary:

14,8 x 21 cm Hardcover Softcover

14,8 x 21 cm Hardcover

14,8 x 21 cm Singer sewn

9 x 14 cm Hardcover

Hardcover Singer sewn

9 x 14 cm

P*di*Pigna