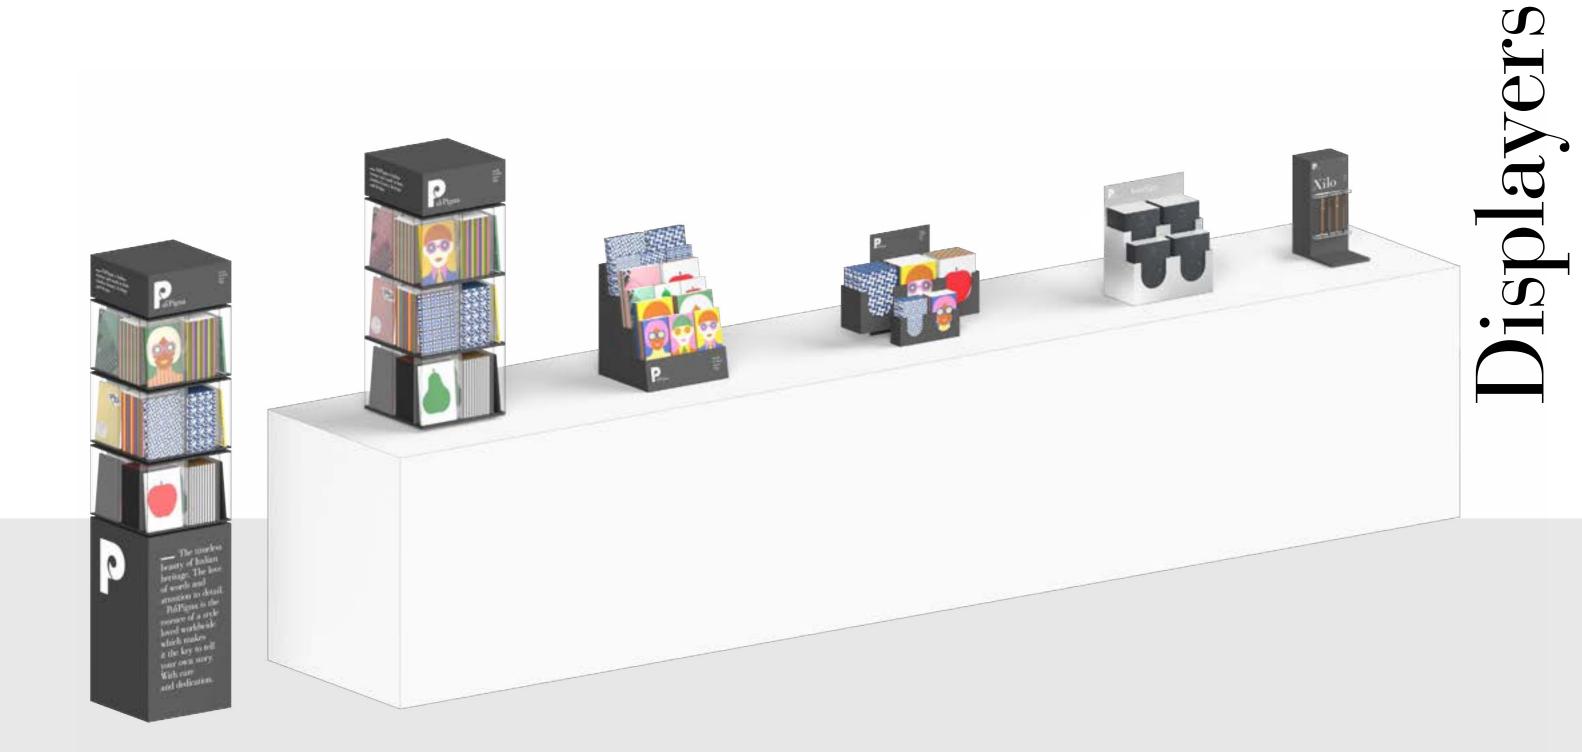

# Displayers

for Notebooks

and Diaries

SELF-STANDING

Cod. 0232165

Vulcanized PVC

Cod. 0232156 Var. 00

Plexiglass

displayer

Var. 00

base

OVER-THE-COUNTER Cardboard Cardboard Plexiglass Forex displayer displayer displayer displayer Cod. 0232165 Cod. 0232304 Cod. 0232158 Cod. 0232324 Var. 00 Var. 00 Var. 00 Var. 00

over-the-counter Forex displayer Cod. 0231379 Var. 00