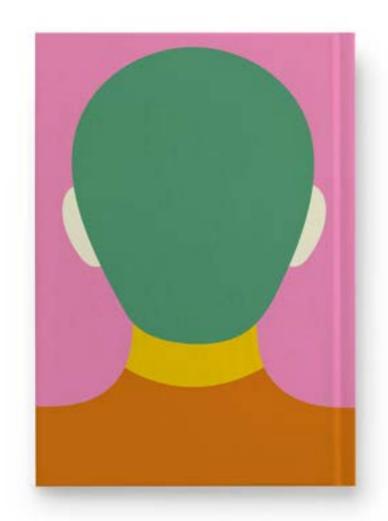

From the international magazines to limited collection fashionable is a short step - or rather stretch. Unique. The illustrator Olimpia Zagnoli interprets the Italian style with soft shapes and

chameleon-like colors, drawing two fancy, curious and irresistible characters, that we could meet at the tram stop, seated in the front row at a fashion show or behind the counter of a bar.

Available notebook: Available diary:

14,8 x 21 cm Hardcover Softcover

14,8 x 21 cm Hardcover

14,8 x 21 cm Singer sewn

9 x 14 cm Hardcover

Hardcover Singer sewn

9 x 14 cm

P*di*Pigna