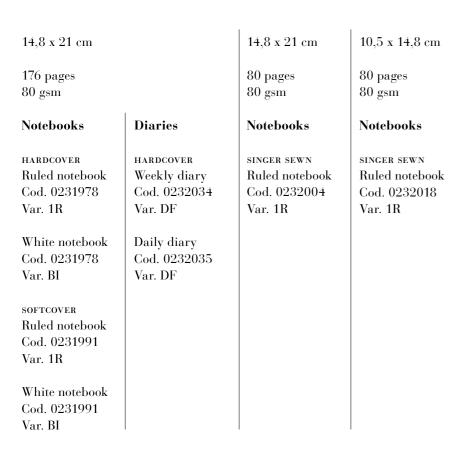

| 14,8 x 21 cm                                                                      | 14,8 x 21 cm                                             | 10,5 x 14,8 cm                                           | 14,8 x 21 cm                                                                      | 14,8 x 21 cm                                             | 10,5 x 14,8 cm                                           |
|-----------------------------------------------------------------------------------|----------------------------------------------------------|----------------------------------------------------------|-----------------------------------------------------------------------------------|----------------------------------------------------------|----------------------------------------------------------|
| 176 pages<br>80 gsm                                                               | 80 pages<br>80 gsm                                       | 80 pages<br>80 gsm                                       | 176 pages<br>80 gsm                                                               | 80 pages<br>80 gsm                                       | 80 pages<br>80 gsm                                       |
| Notebooks                                                                         | Notebooks                                                | Notebooks                                                | Notebooks                                                                         | Notebooks                                                | Notebooks                                                |
| HARDCOVER Ruled notebook Cod. 0231979 Var. 1R White notebook Cod. 0231979 Var. BI | singer sewn<br>Ruled notebook<br>Cod. 0232005<br>Var. 1R | singer sewn<br>Ruled notebook<br>Cod. 0232019<br>Var. 1R | HARDCOVER Ruled notebook Cod. 0231980 Var. 1R White notebook Cod. 0231980 Var. BI | singer sewn<br>Ruled notebook<br>Cod. 0232006<br>Var. 1R | singer sewn<br>Ruled notebook<br>Cod. 0232020<br>Var. 1R |
| softcover<br>Ruled notebook<br>Cod. 0231992<br>Var. 1R                            |                                                          |                                                          | softcover<br>Ruled notebook<br>Cod. 0231993<br>Var. 1R                            |                                                          |                                                          |
| White notebook<br>Cod. 0231992<br>Var. BI                                         |                                                          |                                                          | White notebook<br>Cod. 0231993<br>Var. BI                                         |                                                          |                                                          |