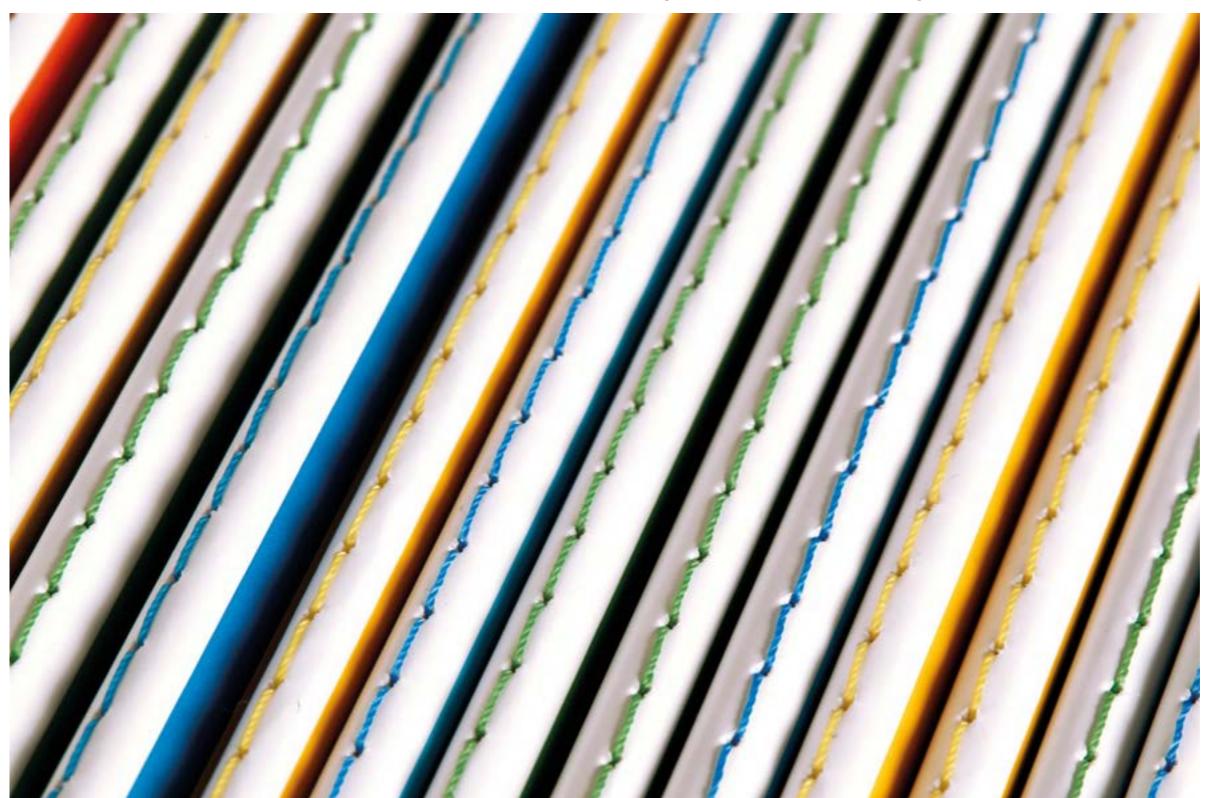

The Made in Italy concept was born in the 1950s, following the post war period and the economic boom. General taste was fed with fashion, design and creations of all sorts that popularized the idea of Italian

fatto bene and mixed it with a Dolce Vita feeling. Like the colored stripes of Pigna's Bella Copia collections, a hymn to an effortlessly stylish and carefree lifestyle dated from 1952.

PdiPigna Heritage Collection Bella Copia 62