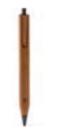

Attached to our notebooks or placed on its support, Xilo (from the Greek "wood"), is an ergonomic pencil and pen made of wood, walnut and mahogany, designed around the delicate balance that is created between the fingers and the enchanted valley (so the graphologists call the hollow between thumb and index finger) in the act of writing. Ready to use when we feel the need to make a point with ourselves and and with the world.

Xilo is a new design object, but thanks to its primordial shape, built around the hand and inspired by the paper clip, it seems to have always existed. Iconic, essential and functional, it is delivered in a cardboard packaging which may be used as a convenient pen holder as well.

Xilo was awarded the prestigious Good Design Award 2021 - The Chicago Athenaeum Museum of Architecture and Design.

4.