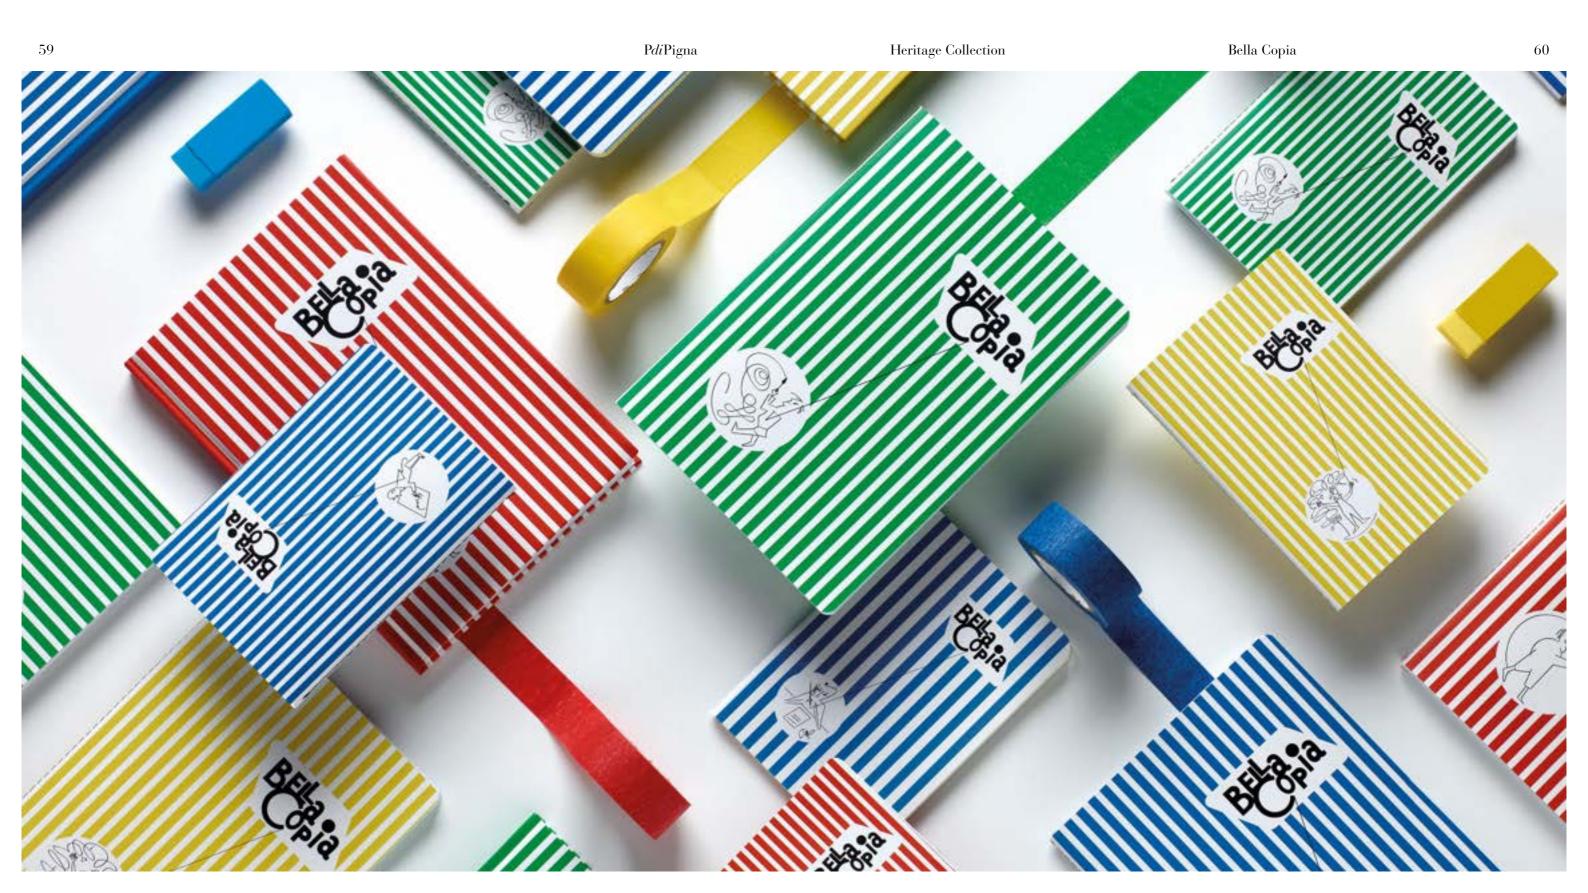

The Made in Italy concept was born in the 1950s, following the post war period and the economic boom. General taste was fed with fashion, design and creations of all sorts that popularized the idea of Italian

fatto bene and mixed it with a Dolce Vita feeling. Like the colored stripes of Pigna's Bella Copia collections, a hymn to an effortlessly stylish and carefree lifestyle dated from 1952.

PdiPigna Heritage Collection Bella Copia 62

65 PdiPigna Heritage Collection Bella Copia 66

Available notebook:

14,8 x 21 cm Hardcover Softcover

14,8 x 21 cm Singer sewn

10,5 x 14,8 cm Singer sewn

9 x 14 cm Hardcover Singer sewn

68

"A timeless piece, the trusted companion of generation of Italians, reinterpreted with contemporary details"