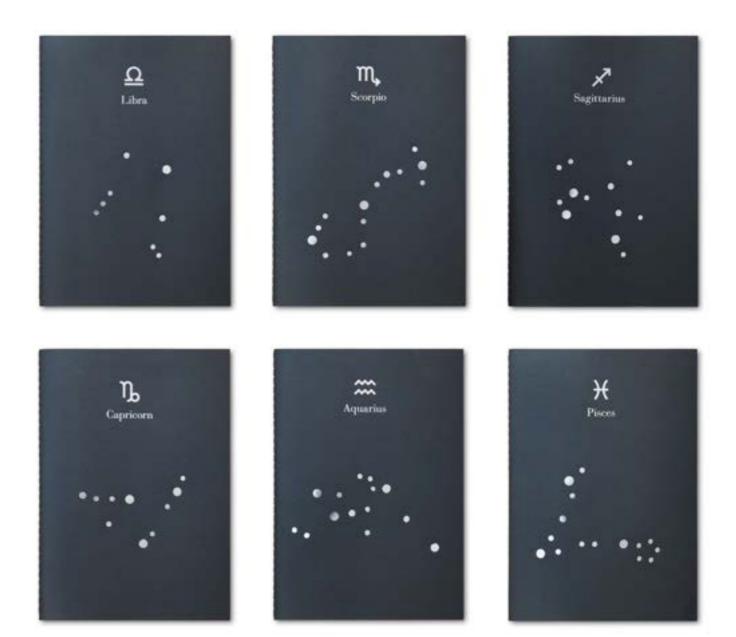

9 x 14 cm Hardcover

Available Weekly Diary:

14,8 x 21 cm Hardcover

YourSign is a collection of twelve notebooks, one for each zodiacal sign, dedicated to whom in the sky does not seek a destiny already written, but the star signals for baste and design, build and revolutionize their life. Turn to the stars is a common practice.
But there are those who listen passively to the sky and those who, on the other hand, question it to find a starting point, the key to catch in order to unfold the thread of life.

Available notebook:

14,8 x 21 cm Singer sewn

The Zodiac and the constellations like a quilt, a woven embroidery with needle and thread firmly in our hands.

If the heaven entrusts us with a sign, turning it into a drawing is up to us alone.

## YourSign

14,8 x 21 cm

80 pages 80 gsm

#### Notebooks

| SINGER SEWN  |              |              |
|--------------|--------------|--------------|
| Aries        | Lion         | Sagittarius  |
| Cod. 0231044 | Cod. 0231048 | Cod. 0231052 |
| Var. 1R      | Var. 1R      | Var. 1R      |
| Taurus       | Virgo        | Capricorn    |
| Cod. 0231045 | Cod. 0231049 | Cod. 0231053 |
| Var. 1R      | Var. 1R      | Var. 1R      |
| Gemini       | Libra        | Acquarius    |
| Cod. 0231046 | Cod. 0231050 | Cod. 0231054 |
| Var. 1R      | Var. 1R      | Var. 1R      |
| Cancer       | Scorpio      | Pisces       |
| Cod. 0231047 | Cod. 0231051 | Cod. 0231055 |
| Var. 1R      | Var. 1R      | Var. 1R      |