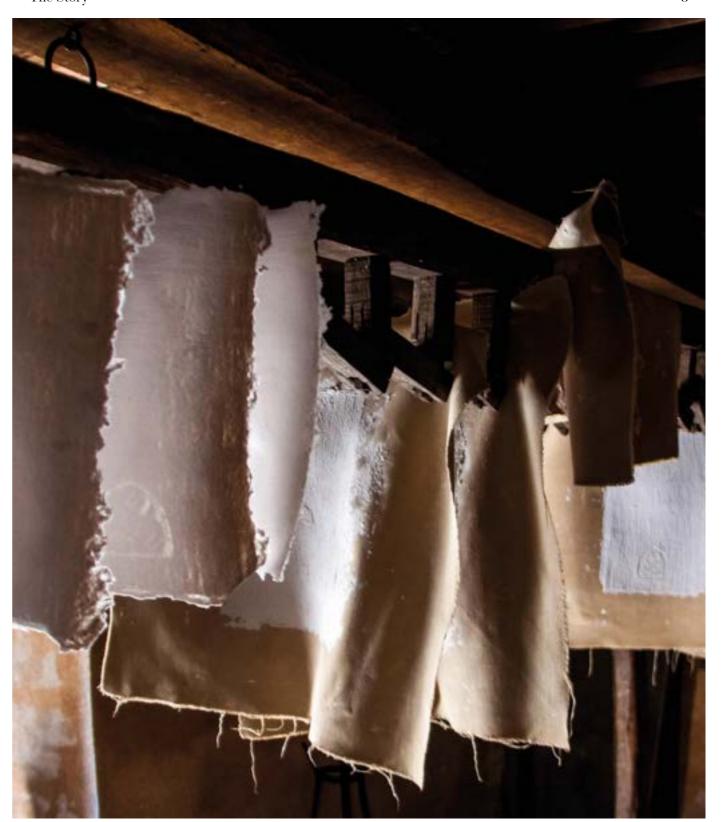

# Crafts and industry: how fine paper is born

In Alzano Lombardo, near Milan, Italy, a highly prized paper was produced by hand as early as the 17th century. Starting from this tradition, in 1839 Paolo Pigna founded the company which brought together the historic paper mills of that industrious territory.

Cartiere Paolo Pigna was the first mechanized factory to merge craftsmanship and industry, and its note-books entered millions of homes and united the newly-born Italian state.