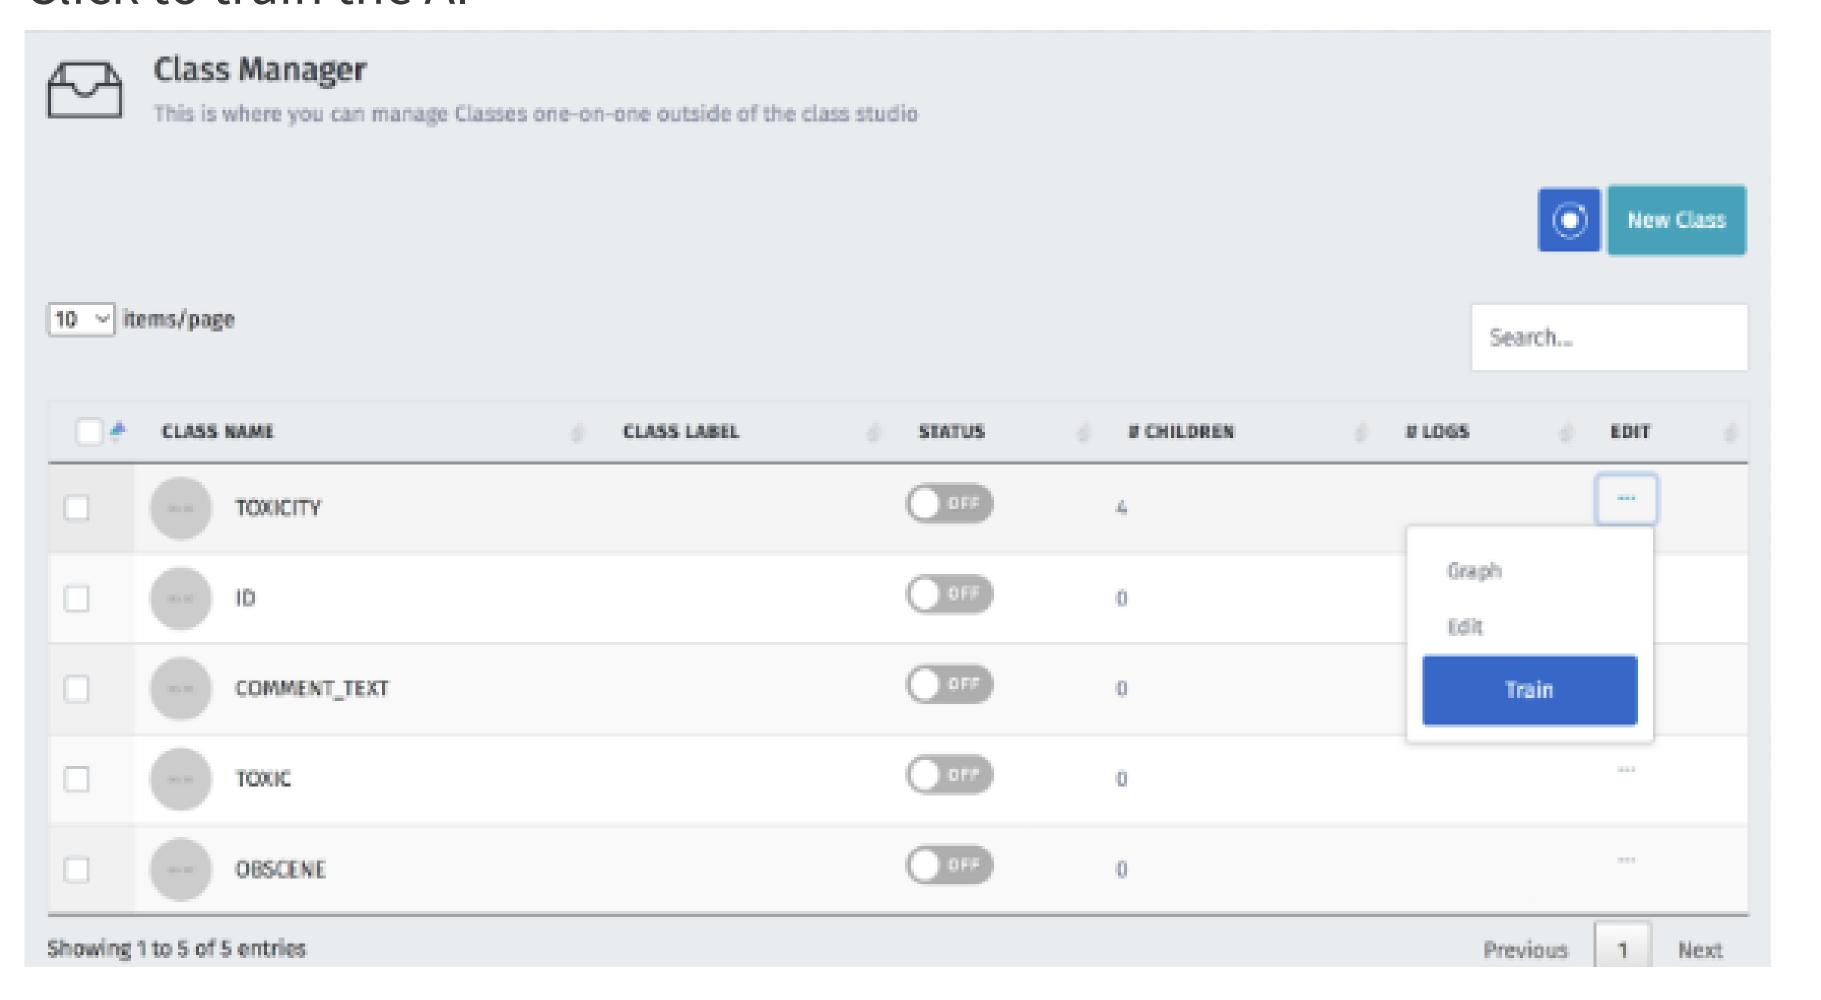

# 2) Users can enhance the data training with visual tools in drainpipe.io™

#### Click to train the Al