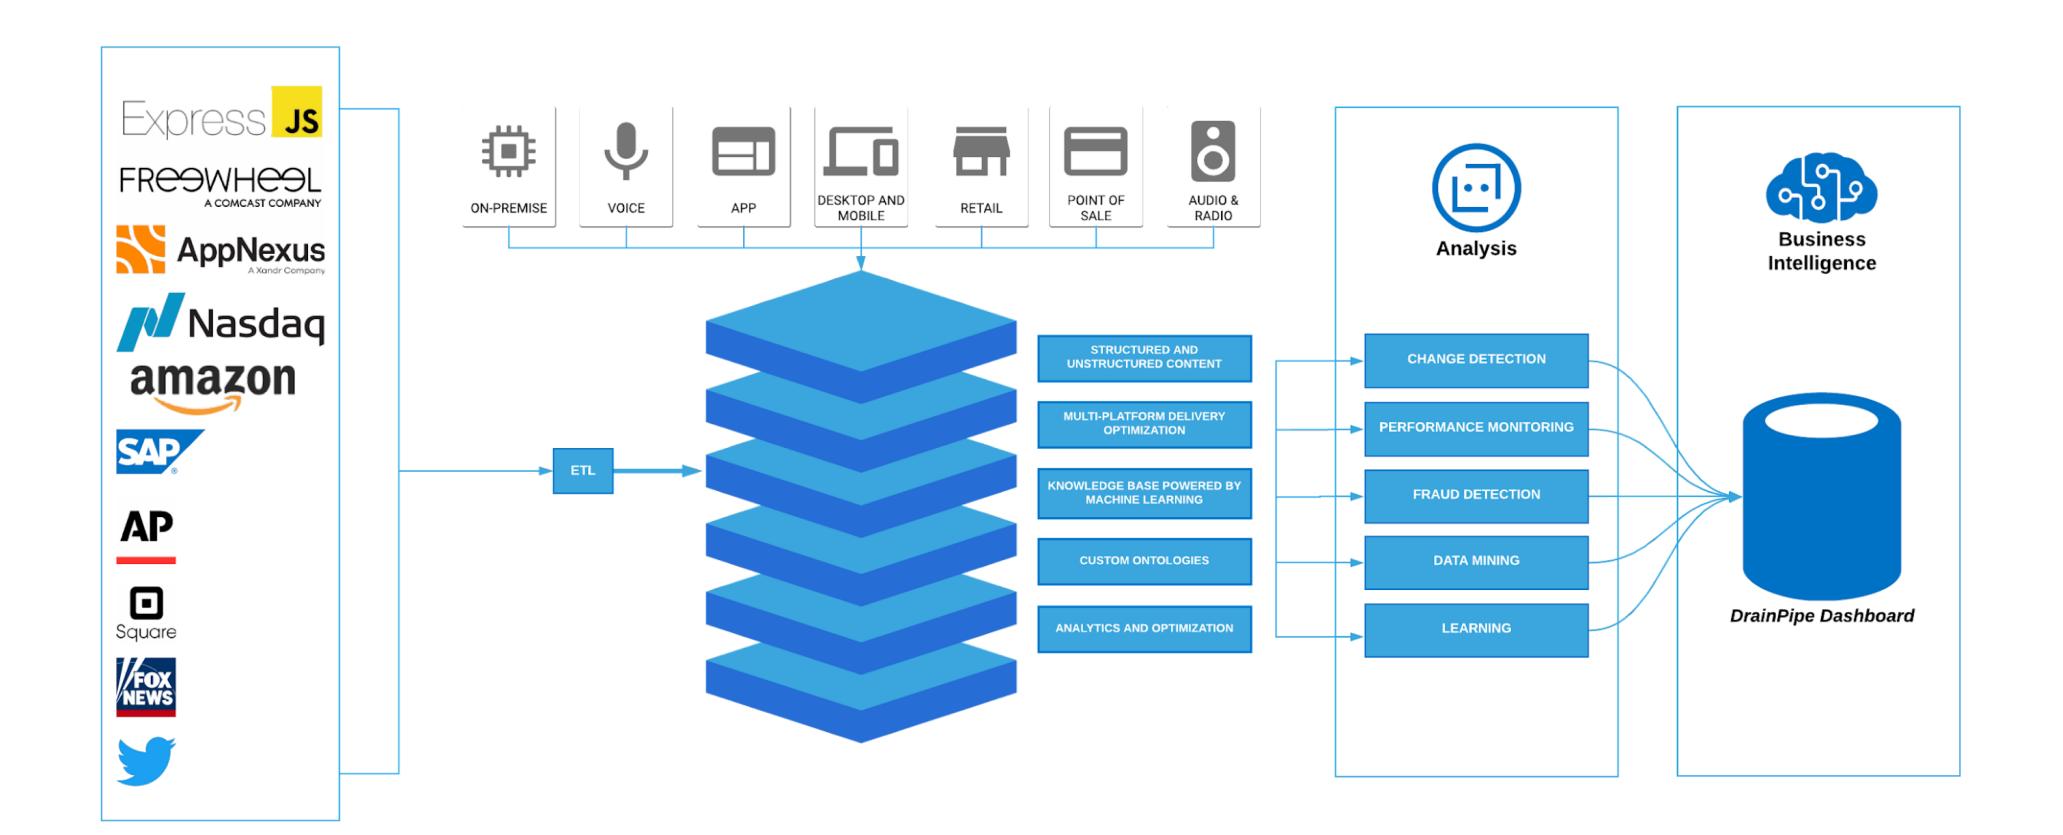

# Predictive Analytics Artificial Intelligence Tool

drainpipe.io<sup>™</sup> uses data, innovative algorithms, and machine learning techniques to identify the likelihood of future outcomes based on historical data.

#### No Code Al Tool

drainpipe.io<sup>™</sup> is a platform consisting of visual tools designed for everyday people to create a solution to easily use AI to uncover novel information and predict outcomes.

#### Amazingly Powerful, Surprisingly Simple

drainpipe.io<sup>™</sup> performs all of the heavy liftings so users can quickly and easily begin uncovering novel information hidden in their data.