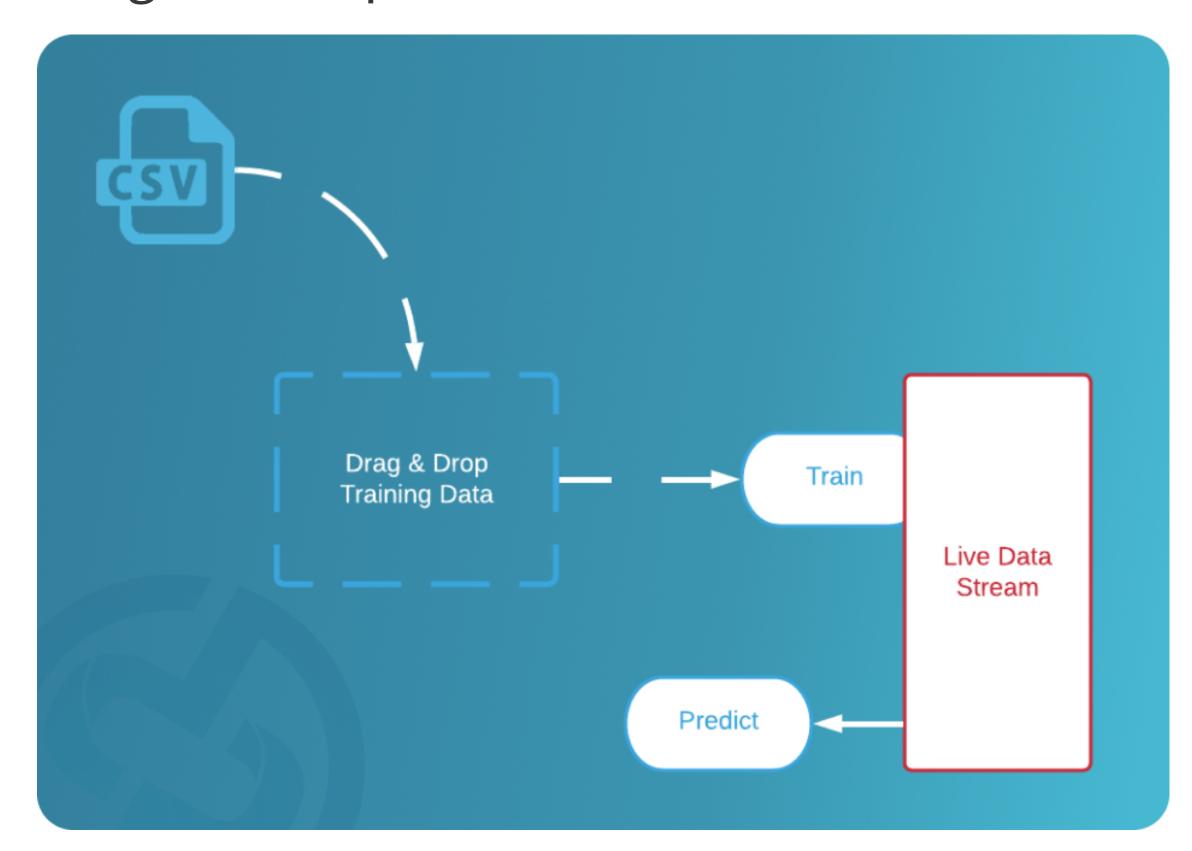

# 1) Ingest data in drainpipe.io

#### Drag and drop CSV files

#### Use an integration

# 2) Users can enhance the data training with visual tools in drainpipe.io™

#### Click to train the Al

# 3) drainpipe.io<sup>™</sup> automatically trains the Al

## 4) View insights on the drainpipe.io<sup>™</sup> dashboards