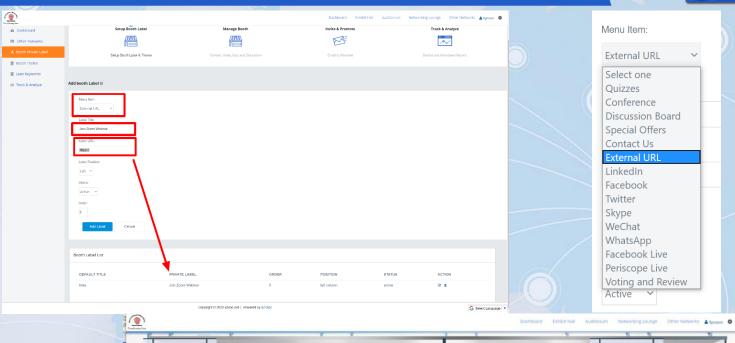

As an Exhibitor, you will receive email from CEA (Organizer) via eZ-Xpo. It will contain the following:

- Link to the Expo
- Your Username
- Your Password

Hi CEA,

Thanks for registering in the following virtual event as a Sponsor. This email is to confirm that the user CEA is registering for a new account at ezxpo.net:

W-XPO

Correctional Education Association - Transforming Lives

URL: <a href="https://ezxpo.net/ceanational">https://ezxpo.net/ceanational</a>

username: cea-host password: #######

For any technical issues and support, please feel free to contact us at support@ez-xpo.com

## Sign – https://ezxpo.net/ceanational





# Sign In – https://ezxpo.net/ceanational/login





## Booth Set Up – Step 1 – Booth Label & Theme







## Set Up Booth Labels - Left & Right Banner







## Manage Booth





#### Manage Booth – Add Logo





#### Manage Booth – Add Video





## Manage Booth – Add Content





Copyright © 2020 szaps, not | Powered by oZ-Xpp

## Manage Booth – Private or Group Text Chat





## Manage Booth – eZ-Chat Video on Left





#### Questions



Z-XPO

Z-XPO

Z-XP®

Please contact us for further information – Virtual Summit & Expo Network Staffs:

W-XP®

W-XP®

eZ-Support Team https://ezxpo.freshdesk.com/support/home

Or

**Matt Fok – Founder of eZ-XPO** 

Email - mfok@eZ-Xpo.com

Mobile - 415-533-8866

ZZ-XPO