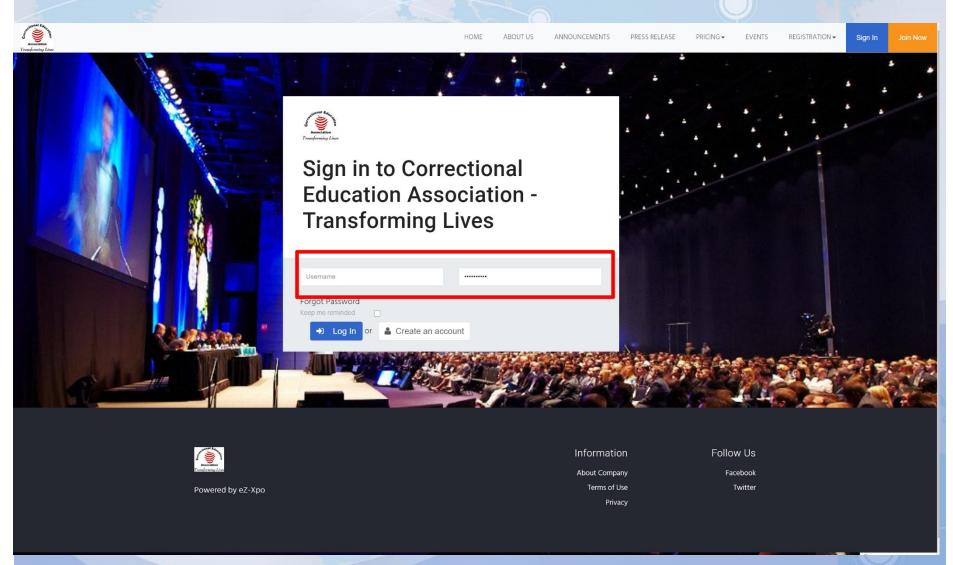

* - Collaborate - Promote



#### Welcome





## Welcome: Registration



W-XP®

**Login Information:** As an Exhibitor, you will receive email from CEA (Organizer) via eZ-Xpo. It will contain the following:

- Link to the Expo
- Your Username
- Your Password

Hi CEA,

Thanks for registering in the following virtual event as a Sponsor. This email is to confirm that the user CEA is registering for a new account at ezxpo.net:

W-XPO

Correctional Education Association - Transforming Lives

URL: <a href="https://ezxpo.net/ceanational">https://ezxpo.net/ceanational</a>

username: cea-host password: #######

For any technical issues and support, please feel free to contact us at support@ez-xpo.com

## Sign – https://ezxpo.net/ceanational





# Sign In – https://ezxpo.net/ceanational/login





## Booth Set Up – Step 1 – Booth Label & Theme







## Set Up Booth Labels - Left & Right Banner







## Manage Booth





#### Manage Booth – Add Logo





#### Manage Booth – Add Video





## Manage Booth – Add Content





Copyright © 2020 szaps, not | Powered by oZ-Xpp

## Manage Booth – Private or Group Text Chat





## Manage Booth – eZ-Chat Video on Left





#### Questions



Z-XPO

Z-XPO

Z-XP®

Please contact us for further information – Virtual Summit & Expo Network Staffs:

W-XP®

W-XP®

eZ-Support Team https://ezxpo.freshdesk.com/support/home

Or

**Matt Fok – Founder of eZ-XPO** 

Email - mfok@eZ-Xpo.com

Mobile - 415-533-8866

ZZ-XPO