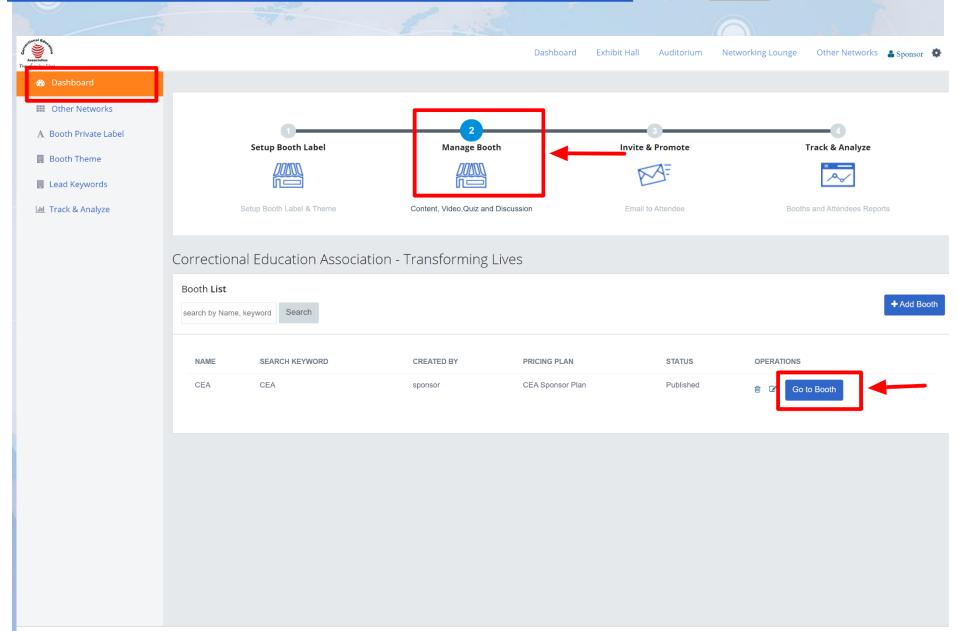

ill receive email from CEA (Organizer) via eZ-Xpo. It will contain the following:

- Link to the Expo
- Your Username
- Your Password

Hi CEA,

Thanks for registering in the following virtual event as a Sponsor. This email is to confirm that the user CEA is registering for a new account at ezxpo.net:

W-XPO

Correctional Education Association - Transforming Lives

URL: <a href="https://ezxpo.net/ceanational">https://ezxpo.net/ceanational</a>

username: cea-host password: #######

For any technical issues and support, please feel free to contact us at support@ez-xpo.com

## Sign – https://ezxpo.net/ceanational





# Sign In – https://ezxpo.net/ceanational/login





## Booth Set Up – Step 1 – Booth Label & Theme







## Set Up Booth Labels - Left & Right Banner







## Manage Booth





#### Manage Booth – Add Logo





#### Manage Booth – Add Video





## Manage Booth – Add Content





Copyright © 2020 szaps, not | Powered by oZ-Xpp

## Manage Booth – Private or Group Text Chat





## Manage Booth – eZ-Chat Video on Left





#### Questions



Z-XPO

Z-XPO

Z-XP®

Please contact us for further information – Virtual Summit & Expo Network Staffs:

W-XP®

W-XP®

eZ-Support Team https://ezxpo.freshdesk.com/support/home

Or

**Matt Fok – Founder of eZ-XPO** 

Email - mfok@eZ-Xpo.com

Mobile - 415-533-8866

ZZ-XPO