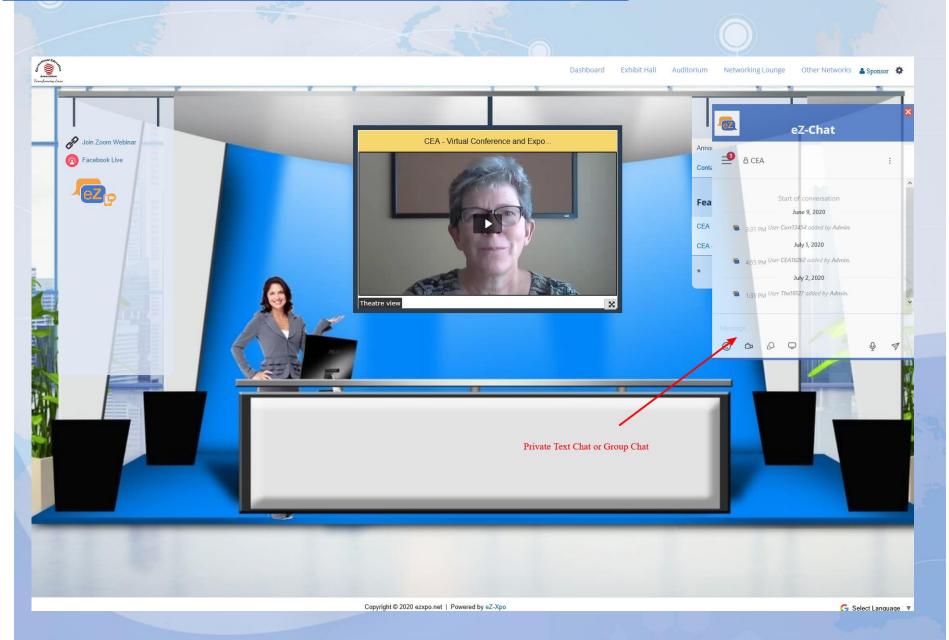

## Manage Booth – Private or Group Text Chat

## Manage Booth – eZ-Chat Video on Left