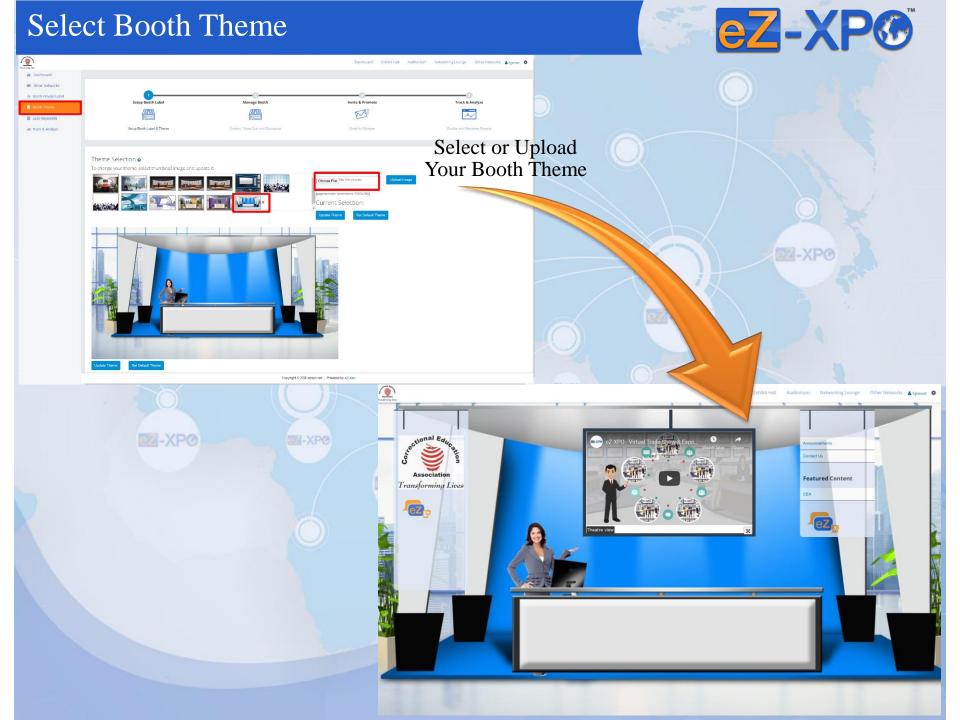

ome: Registration



W-XP®

**Login Information:** As an Exhibitor, you will receive email from CEA (Organizer) via eZ-Xpo. It will contain the following:

- Link to the Expo
- Your Username
- Your Password

Hi CEA,

Thanks for registering in the following virtual event as a Sponsor. This email is to confirm that the user CEA is registering for a new account at ezxpo.net:

W-XPO

Correctional Education Association - Transforming Lives

URL: <a href="https://ezxpo.net/ceanational">https://ezxpo.net/ceanational</a>

username: cea-host password: #######

For any technical issues and support, please feel free to contact us at support@ez-xpo.com

## Sign – https://ezxpo.net/ceanational





# Sign In – https://ezxpo.net/ceanational/login





## Booth Set Up – Step 1 – Booth Label & Theme







## Set Up Booth Labels - Left & Right Banner







## Manage Booth





#### Manage Booth – Add Logo





#### Manage Booth – Add Video





## Manage Booth – Add Content





Copyright © 2020 szaps, not | Powered by oZ-Xpp

## Manage Booth – Private or Group Text Chat





## Manage Booth – eZ-Chat Video on Left





#### Questions



Z-XPO

Z-XPO

Z-XP®

Please contact us for further information – Virtual Summit & Expo Network Staffs:

W-XP®

W-XP®

eZ-Support Team https://ezxpo.freshdesk.com/support/home

Or

**Matt Fok – Founder of eZ-XPO** 

Email - mfok@eZ-Xpo.com

Mobile - 415-533-8866

ZZ-XPO