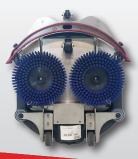

#### **KEY FEATURES**

- Intuitive Control Panel
- Easy to Access/Remove Recovery Tank
- Heavy-Duty Stainless Steel Squeegee Assembly
- Dual Disk Brush with Three Different Speeds
- · Extremely Maneuverable
- Li-lon Battery

# **Powerful Floor Scrubbing for Smaller**

**Applications** | Achieve a superior level of clean in smaller applications with the cordless, Li-lon battery powered Bulldog Micro Scrubber. This highly maneuverable, and compact walk behind scrubber has been designed to withstand daily use in many different environments. The Bulldog Micro is high quality, hardworking construction that you can depend on.

#### **Superior Results in a Fraction of the Time**

Increase the productivity of your cleaning routine substantially with the Bulldog Micro Scrubber. By cleaning floors at a rate of up to 13,000 square feet per hour, the Bulldog saves time and money. The Bulldog emulsifies dirt and removes other residues with ease using powerful down pressure and its variable speed brushes. Its maneuverable, stainless steel squeegee and capable vacuum system remove excess moisture from floors leaving them clean and dry in a single pass. Clean floors in a more hygienic manner by utilizing the clean water technology of the Bulldog Micro.

Easy to Operate and Maintain | Operator-friendly features make the Bulldog Micro Scrubber a breeze to operate. Easy access to the recovery tank, intuitive control buttons, and an easy release squeegee assembly are just some of the Micro's operator-friendly features.