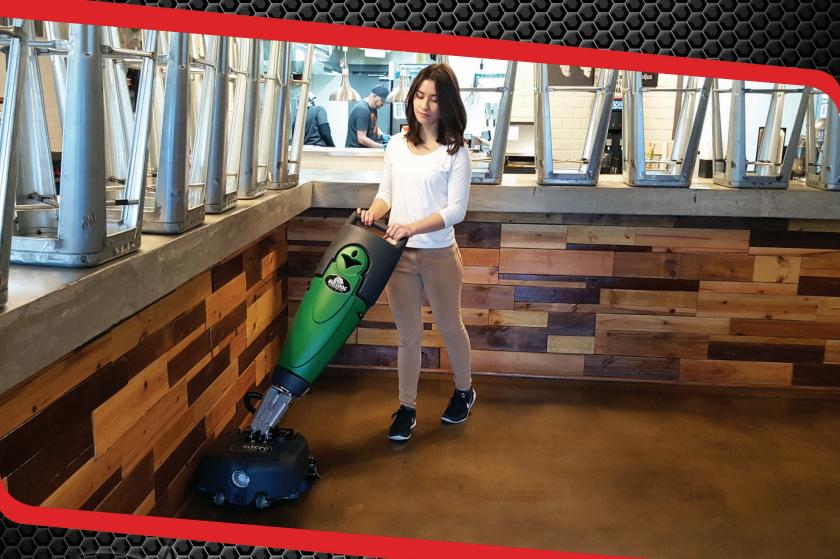

# **Powerful Floor Scrubbing for Smaller**

**Applications** | Achieve a superior level of clean in smaller applications with the cordless, Li-lon battery powered Bulldog Micro Scrubber. This highly maneuverable, and compact walk behind scrubber has been designed to withstand daily use in many different environments. The Bulldog Micro is high quality, hardworking construction that you can depend on.

#### **Superior Results in a Fraction of the Time**

Increase the productivity of your cleaning routine substantially with the Bulldog Micro Scrubber. By cleaning floors at a rate of up to 13,000 square feet per hour, the Bulldog saves time and money. The Bulldog emulsifies dirt and removes other residues with ease using powerful down pressure and its variable speed brushes. Its maneuverable, stainless steel squeegee and capable vacuum system remove excess moisture from floors leaving them clean and dry in a single pass. Clean floors in a more hygienic manner by utilizing the clean water technology of the Bulldog Micro.

Easy to Operate and Maintain | Operator-friendly features make the Bulldog Micro Scrubber a breeze to operate. Easy access to the recovery tank, intuitive control buttons, and an easy release squeegee assembly are just some of the Micro's operator-friendly features.