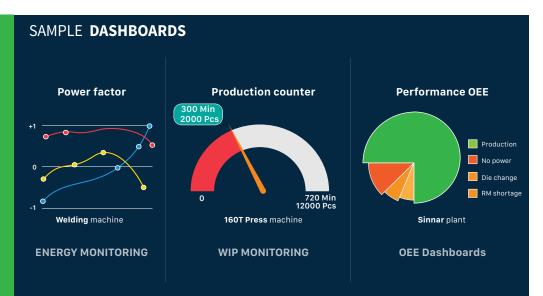

#### Platform USP's

- Connects operations technology to information technology
- Can be configured to read data from PLC via Modbus / OPC or any industry standard protocol
- For legacy machines the data can be enabled by retrofitting sensors
- Generate WIP reports and dashboards
- Create machinewise / plantwise OEE dashboards for availability, performance and quality
- Connect and integrate with IT solutions like PPC, ERP and enterprise level BI platforms
- Protocol support 6LowPAN, Wifi, Bluetooth, LPWAN, MQTT

# **Benefits / ROI**

- Asset utilization and OEE reports
- Controlled, predictable and monitored manufacturing
- Data trends will enable predictive maintenance
- Health monitoring of operations in real-time
- Actionable data and indices
- Reduce operational losses while controlling key parameters

## Improve operational efficiency

- Timely actions on alerts to increase efficiency
- Predict and prevent downtime
- Reduce production losses by monitoring performance
- Improve quality