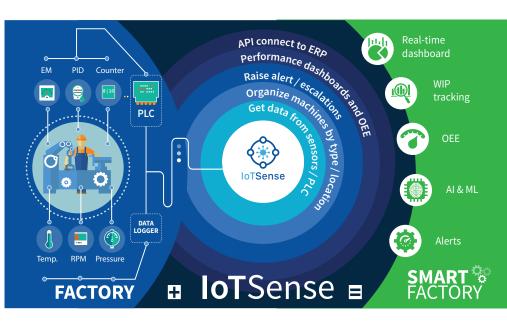

## **Overview**

IoTSense is an award-winning full-stack IoT platform built using open standards and is one of the most versatile, scalable IoT platforms available. For the manufacturing domain, IoTSense can be deployed for the rapid transition to Industry 4.0 standards. The system can start delivering value in less than a week.

#### Platform USP's

- Connects operations technology to information technology
- Can be configured to read data from PLC via Modbus / OPC or any industry standard protocol
- For legacy machines the data can be enabled by retrofitting sensors
- Generate WIP reports and dashboards
- Create machinewise / plantwise OEE dashboards for availability, performance and quality
- Connect and integrate with IT solutions like PPC, ERP and enterprise level BI platforms
- Protocol support 6LowPAN, Wifi, Bluetooth, LPWAN, MQTT

#### **Features**

- Unified data definition to transform data in real-time
- Edge level machine learning
- Power of edge level computer vision
- Real-time data stream compression upto 30x
- Smart actionable triggers & intrusion detection
- Easy 3rd party application integration