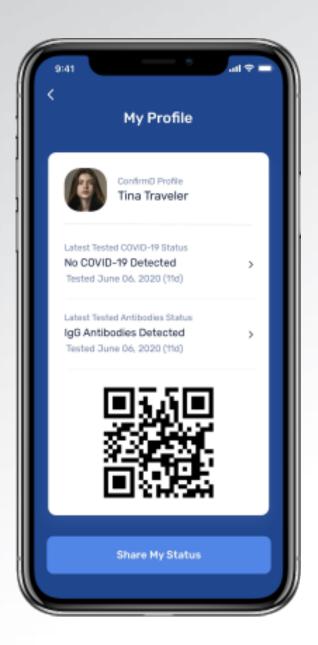

## What We Do

- Re-empower individuals by giving them control over their healthcare data
- Help enterprises reopen safely by leveraging employee health data
- Faciliate a return to life by providing a HIPAA- compliant digital health verification and sharing platform

### COMPETITIVE ADVANTAGE

- Only COVID Digital Health Platform Verified By Medical Providers
- Secure transmission of medical records via QR Code