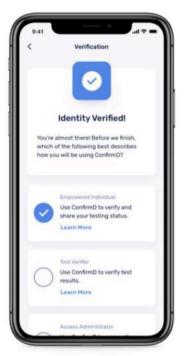

Patient registers and completes ID verification.

COVID-19 test results are verified by an authorized healthcare professional and linked to the patient.

\* The ID verification of the Patient is performed seamlessly by transmitting the result through a QR scan directly to the app after a biometric identification of the Patient.