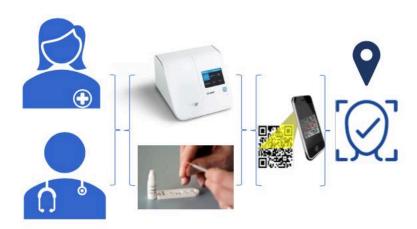

Patient registers and completes ID verification.

COVID-19 test results are verified by an authorized healthcare professional and linked to the patient.

\* The ID verification of the Patient is performed seamlessly by transmitting the result through a QR scan directly to the app after a biometric identification of the Patient.

3

Test results are uploaded to the database for future patient access and health authority reporting (opt-in).

The information collected is transmitted to the ConfirmD system (with medical data stored within a HIPAA compliant environment). The information is used to determine and display a certified COVID-19 status.