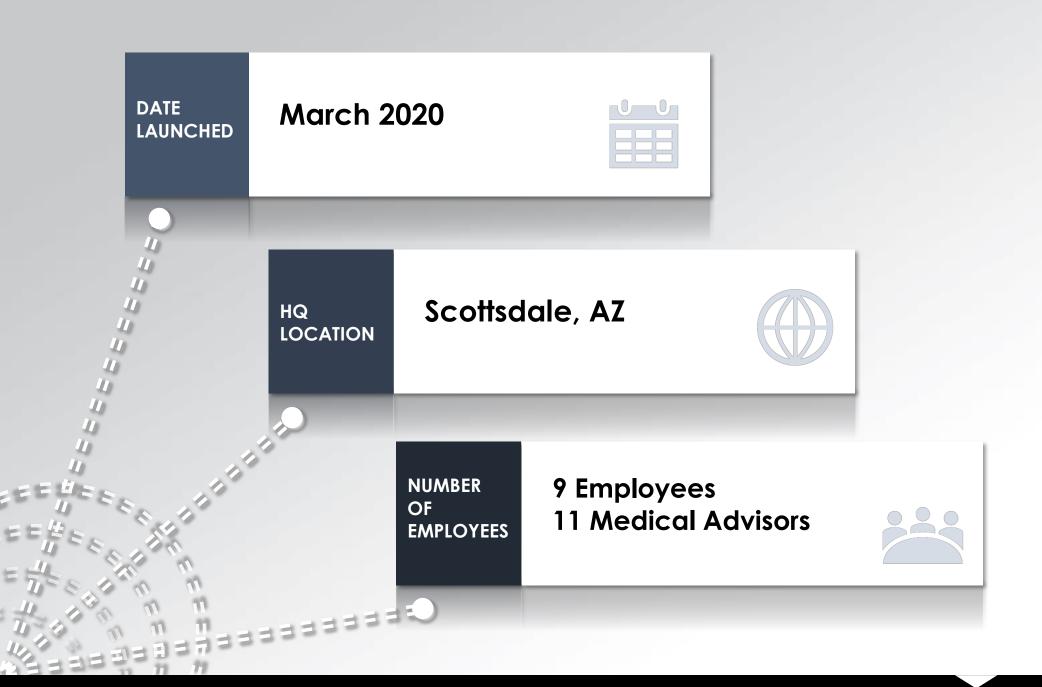

## ConfirmD by BuddyCheque

Know, Verify, and Share Your COVID-19 Status





| + Company Overview + What We Do + Process + About The Company OF CONTENTS + Founders + Media Assets + Social Media + Contact Info |
|-----------------------------------------------------------------------------------------------------------------------------------|
|-----------------------------------------------------------------------------------------------------------------------------------|



## What We Do

- Re-empower individuals by giving them control over their healthcare data
- Help enterprises reopen safely by leveraging employee health data
- Faciliate a return to life by providing a HIPAA- compliant digital health verification and sharing platform







Patient registers and completes ID verification.





COVID-19 test results are verified by an authorized healthcare professional and linked to the patient.

\* The ID verification of the Patient is performed seamlessly by transmitting the result through a QR scan directly to the app after a biometric identification of the Patient.



3

Test results are uploaded to the database for future patient access and health authority reporting (opt-in).

The information collected is transmitted to the ConfirmD system (with med