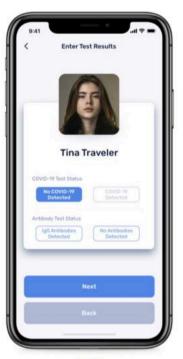

3

Test results are uploaded to the database for future patient access and health authority reporting (opt-in).

The information collected is transmitted to the ConfirmD system (with medical data stored within a HIPAA compliant environment). The information is used to determine and display a certified COVID-19 status.