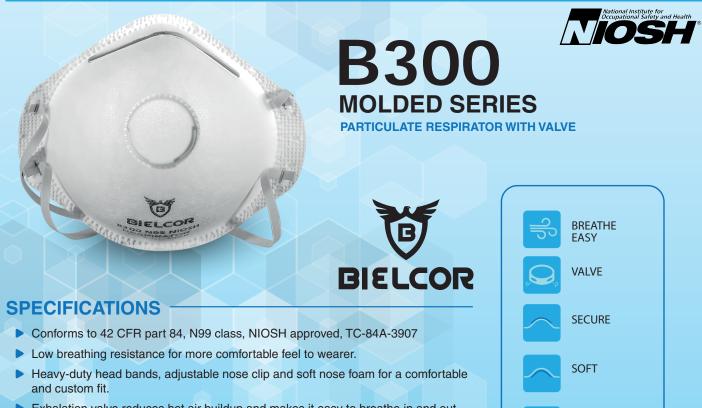

## **SPECIFICATIONS**

- Conforms to 42 CFR part 84, N95 class, NIOSH approved. TC-84A-3888
- Low breathing resistance for more comfortable feel to wearer.
- Heavy-duty head bands, adjustable nose clip and soft nose foam for a comfortable and custom fit.
- Latex free material to avoid irritatation.

LATEX FREE

National

- Exhalation valve reduces hot air buildup and makes it easy to breathe in and out.
- Latex free material to avoid irritatation.