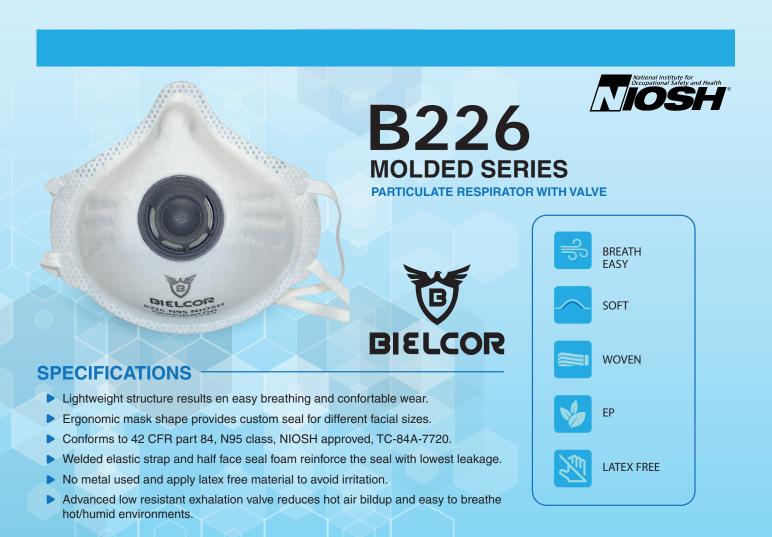

PARTICULATE RESPIRATOR

MOLDED SERIES

## **SPECIFICATIONS**

- Lightweight structure results en easy breathing and confortable wear.
- Ergonomic mask shape provides custom seal for different facial sizes.
- Conforms to 42 CFR part 84, N95 class, NIOSH approved, TC-84A-7719.
- Welding elastic head strap and half face seal foam reinforce the seal with lowest
- leakage.