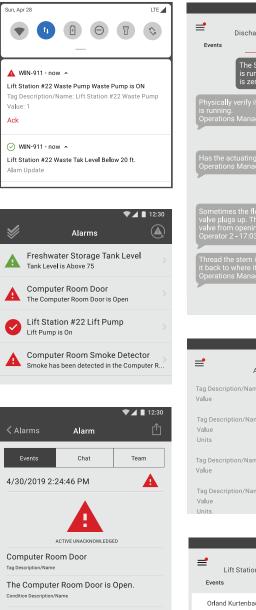

#### GAIN INSTANT INSIGHT INTO YOUR ALARMS

So you can prioritize what to work on now.

- See alarm changes in real-time
- Current alarm states at a glance
- Multi-selectable alarm acknowledgments

#### ALARM DETAILS

Gives you up-to-date alarm details and history at your fingertips, as well as:

- Configurable properties from within the app.
- Acknowledge alarms with comments

#### TEAM VISIBILITY

- Who's seen the alarm?
- Who hasn't seen the alarm?
- Who's been sent the alarm?
- Who's in 'Do Not Disturb' mode?

- USA 512 326 1011 or Toll Free 1 800 331 8740
   Europe + 33 6 89 30 36 58
- China + 86 17740880464
- Sales@win911.com