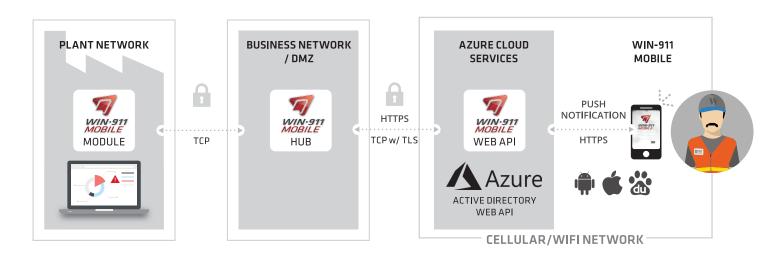

### Industrial-Grade Security

Web traffic is encrypted with HTTPS and all connections are outbound initiated, meaning you can deploy WIN-911 Mobile without opening a port on your firewall, or making intrusive changes to your corporate network infrastructure.