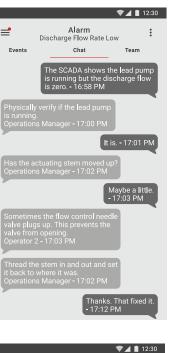

#### COLLABORATIVE CHAT

Gives everyone an easy way to collaborate, comment, and share ideas to resolve problems faster. Each alarm instance has its own chat room.