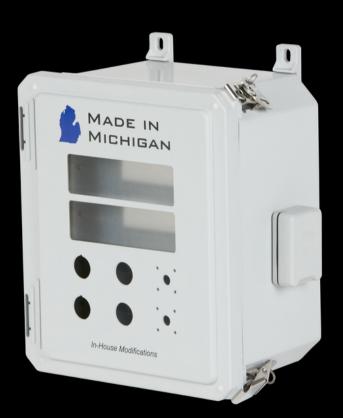

# **Quality-Focused Engineering**

- → Digital printing
- → Holes / cutouts
- → Mold-in colors
- → Custom window sizes
- → Custom size enclosures
- → EMI / RFI shielding
- → Special packaging