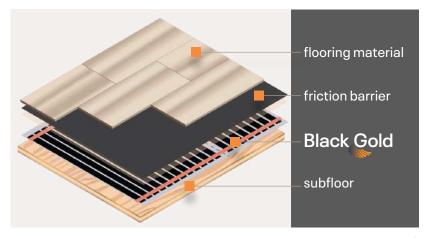

### Floating floor stack up

Black Gold film adds just 1/16" to the total floor stack up.\*

<sup>\*</sup> Total stack-up varies with flooring material.