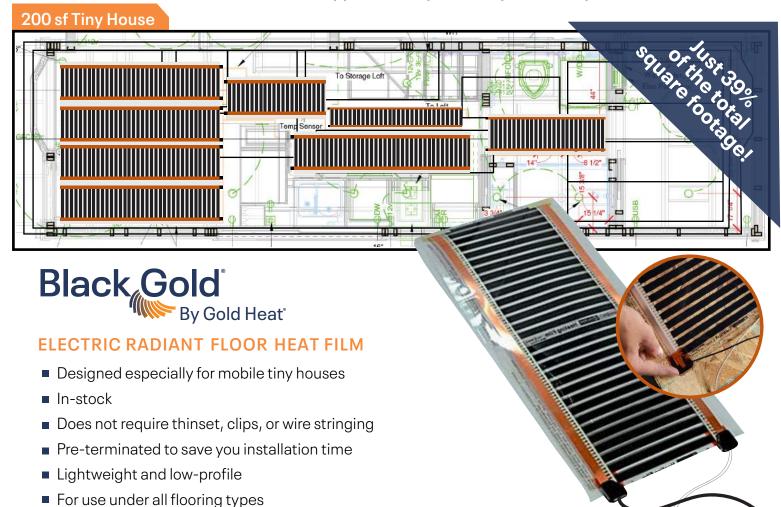

# You don't need as much heat film as you might think!

This installation uses approximately 9.75 amps of 120V power.

Quick and easy installation

## SPECIFICATIONS

Standard 120 or 240 volt line power - 15 watts per square foot

Available in 10" and 20" widths - may be configured up to 35' long

Pre-terminated cold leads - 10', 15', 20' lengths

Multiple film panels can be connected in parallel to the same thermostat.

1800 watts @ 120 volts; 3600 watts @ 240 volts

Larger installations can be accommodated.

Suitable for off-grid use