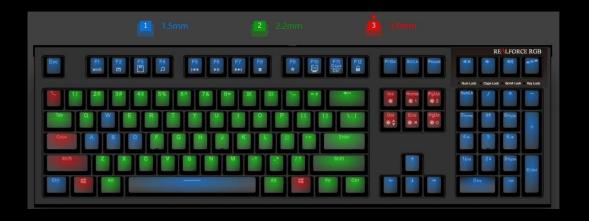

#### Actuation Point Changer

APC gives you the power to choose key sensitivity to maximize your Actions-Per-Minute (APM) like never before.

- Exclusive to REALFORCE RGB
- Achieve higher APM to compete at the highest levels
- Individual key settings for total control and comfort

#### What is APM?

Actions-Per-Minute (APM) is a metric used by professional gamers to associate with agility.

Set keys for **lighting fast response** or **secure critical actions** when you need it in the heat of battle.