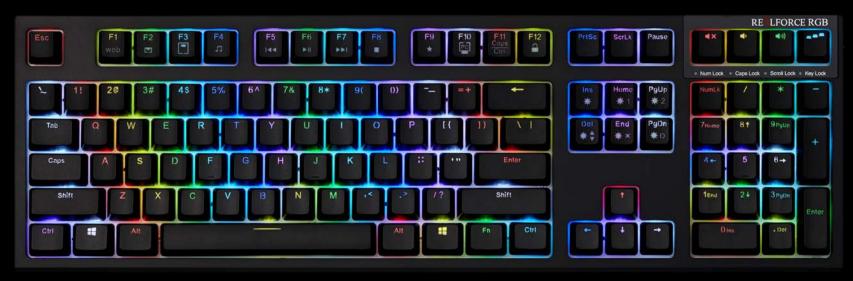

# **Enter** REALFORCE

Elite Gamers Require Elite Gear.

The REALFORCE RGB Premium Gaming Keyboard combines the comfort of fatigue free switches with enhanced features gamers need to play their best.

- Premium *Topre* Key Switches
- RGB Per-Key Backlighting
- Actuation Point Changer **EXCLUSIVE**
- Keycap Compatibility Stem
- NKRO & Anti-Ghosting
- Software Control
- Made in Japan Highest Quality Standard

# **Topre** Switches

Precision Tuned. Premium Grade.

The REALFORCE RGB utilizes a patented switch design that gives gamers the luxurious **tactility and comfort** they need for long gaming sessions.

- Premium key feel and tactile response
- NKRO and anti-ghosting
- Conquers finger fatigue
- Quieter than mechanical keyboards