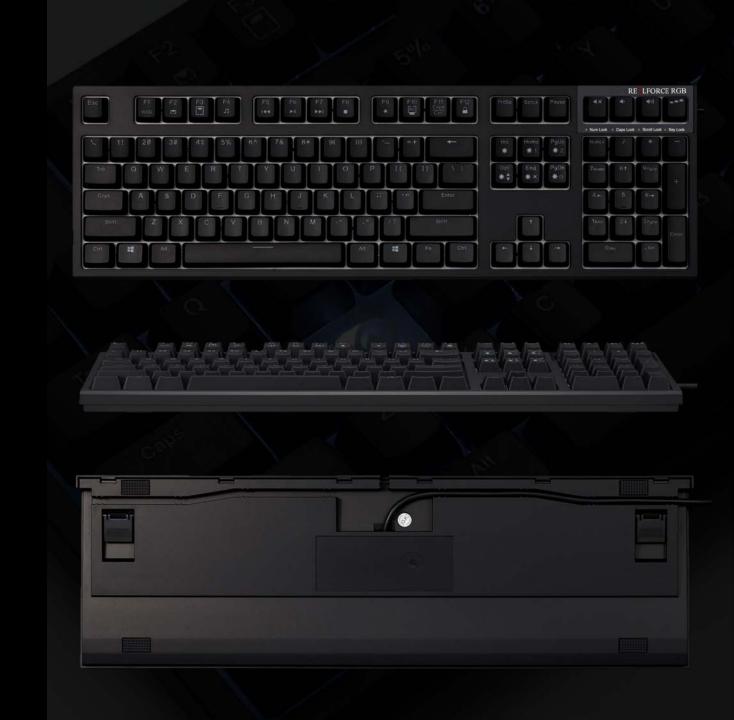

# **Enter** REALFORCE

Elite Gamers Require Elite Gear.

The REALFORCE RGB Premium Gaming Keyboard combines the comfort of fatigue free switches with enhanced features gamers need to play their best.

- Premium *Topre* Key Switches
- RGB Per-Key Backlighting
- Actuation Point Changer **EXCLUSIVE**
- Keycap Compatibility Stem
- NKRO & Anti-Ghosting
- Software Control
- Made in Japan Highest Quality Standard

## **Keycap Compatibility**

Supports custom keycaps and padding (sold separately) for added comfort or style.