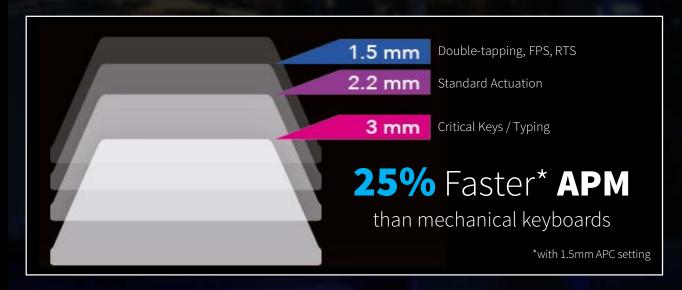

#### Actuation Point Changer

APC gives you the power to choose key sensitivity to maximize your Actions-Per-Minute (APM) like never before.

- Exclusive to REALFORCE RGB
- Achieve higher APM to compete at the highest levels
- Individual key settings for total control and comfort

#### What is APM?

Actions-Per-Minute (APM) is a metric used by professional gamers to associate with agility.

Set keys for **lighting fast response** or **secure critical actions** when you need it in the heat of battle.

#### **Actuation Point Changer**

Control your accuracy with 25% faster key to key transitions.