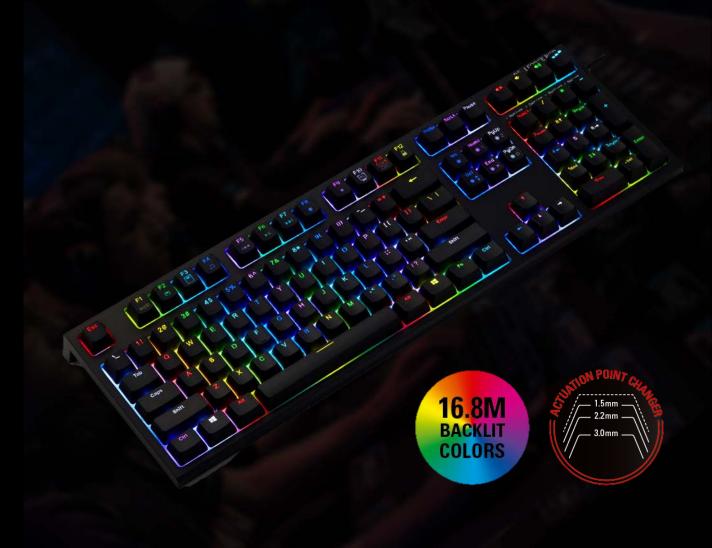

### Illuminate Your Playstyle

Use REALFORCE software to personalize your style.

- 16.8 million color spectrum
- Stunningly bright LEDs with various preset themes
- Individual per-key backlighting

### **RGB Backlighting**

16.8 million colors. Per-key lighting. Software control.