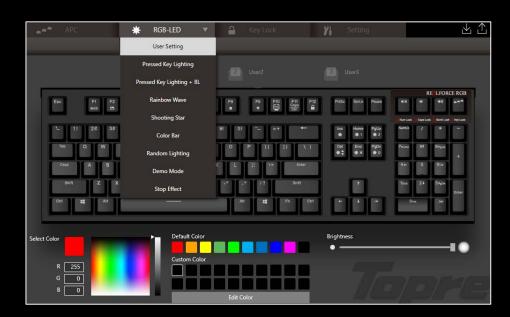

### Illuminate Your Playstyle

Use REALFORCE software to personalize your style.

- 16.8 million color spectrum
- Stunningly bright LEDs with various preset themes
- Individual per-key backlighting

### **RGB Backlighting**

16.8 million colors. Per-key lighting. Software control.