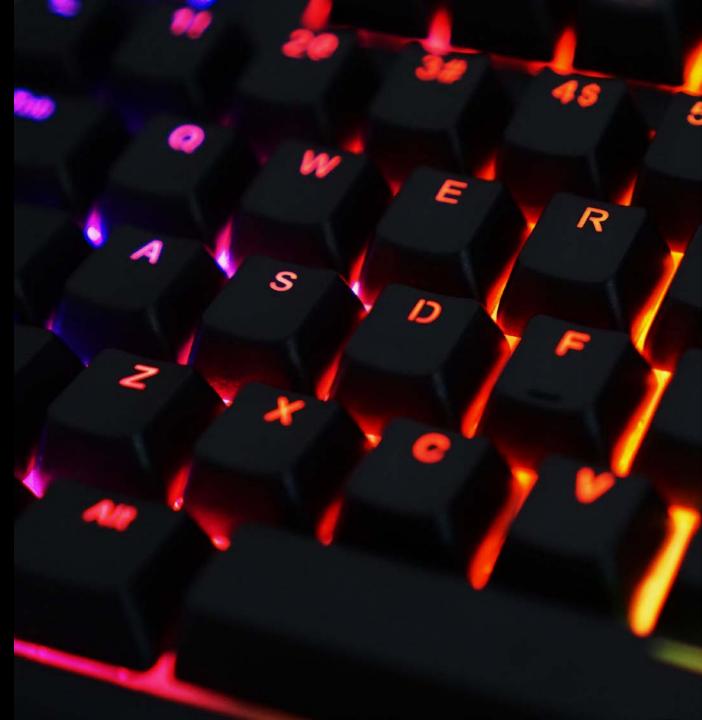

# **Topre** Switches

Precision Tuned. Premium Grade.

The REALFORCE RGB utilizes a patented switch design that gives gamers the luxurious **tactility and comfort** they need for long gaming sessions.

- Premium key feel and tactile response
- NKRO and anti-ghosting
- Conquers finger fatigue
- Quieter than mechanical keyboards

#### **Maximize Moves with Minimal Effort**

The satisfying tactile response lets you float your fingers effortlessly.