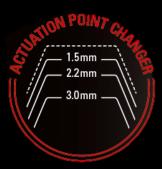

#### Actuation Point Changer

APC gives you the power to choose key sensitivity to maximize your Actions-Per-Minute (APM) like never before.

- Exclusive to REALFORCE RGB
- Achieve higher APM to compete at the highest levels
- Individual key settings for total control and comfort

#### What is APM?

Actions-Per-Minute (APM) is a metric used by professional gamers to associate with agility.

Set keys for **lighting fast response** or **secure critical actions** when you need it in the heat of battle.

#### **Actuation Point Changer**

Control your accuracy with 25% faster key to key transitions.