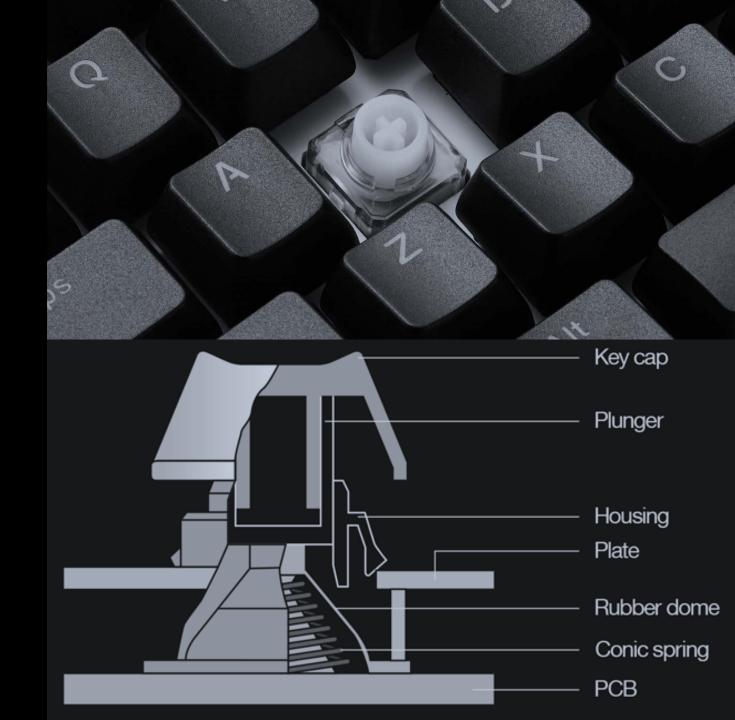

# **Topre** Switches

Precision Tuned. Premium Grade.

The REALFORCE RGB utilizes a patented switch design that gives gamers the luxurious **tactility and comfort** they need for long gaming sessions.

- Premium key feel and tactile response
- NKRO and anti-ghosting
- Conquers finger fatigue
- Quieter than mechanical keyboards

# So we designed a key switch that fought fatigue, but also felt satisfying to the touch.

Through our reputation for comfort and a luxurious tactile feel, keyboards with Topre switches have become the **premium choice** for keyboard enthusiasts and data entry professionals.