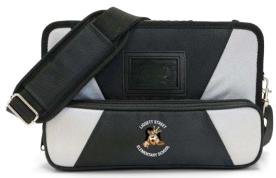

## Rugged Laptop/Chromebook Bag

Bags can be customized with full-color embroidered school logo The rugged laptop case is made of the highest quality 1680D ballistic nylon on a rigid frame. Its "always-in" design with our exclusive Cooling Channel<sup>™</sup> technology allows the computer to be used without removal.

Clear asset tag window allows quick check-in/out