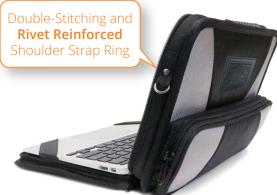

- Available in (7) sizes to perfectly fit every laptop or Chromebook
- $\cdot\,$  Always-in design use the laptop without removing it from the case
- $\cdot\;$  Exclusive cooling channels and back zipper opening prevent overheating
- Durable ballistic nylon construction with rigid frames and thick padding
- Built-in ID holder, asset tag window, accessories pouch, carrying handle, and reinforced shoulder strap
- Customizable with full-color embroidered logo artwork