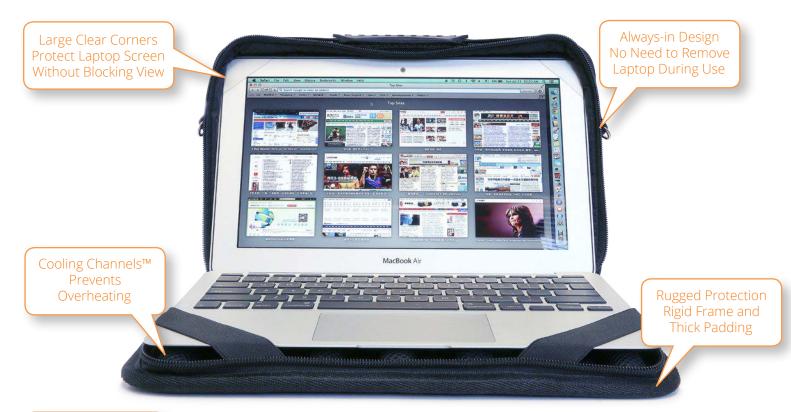

## Rugged Laptop/Chromebook Bag

Bags can be customized with full-color embroidered school logo The rugged laptop case is made of the highest quality 1680D ballistic nylon on a rigid frame. Its "always-in" design with our exclusive Cooling Channel<sup>™</sup> technology allows the computer to be used without removal.

- Available in (7) sizes to perfectly fit every laptop or Chromebook
- $\cdot\,$  Always-in design use the laptop without removing it from the case
- $\cdot\;$  Exclusive cooling channels and back zipper opening prevent overheating
- Durable ballistic nylon construction with rigid frames and thick padding
- Built-in ID holder, asset tag window, accessories pouch, carrying handle, and reinforced shoulder strap
- Customizable with full-color embroidered logo artwork