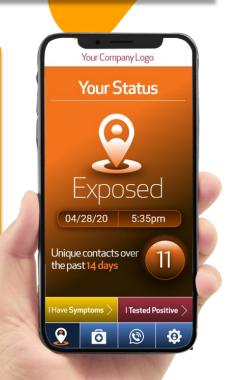

## Company TRAK

our Company Logo

Your Status

Jnique contacts over

Ô

the past 14 days

14

O

| Tested Positive

Get your employees back to the office in a safe environment.

With our patent pending, dual verification technology, CompanyTRAK uses real contact tracing to follow and log interaction of employees using a combination of mobile location services (GPS) and BLE technologies along with BT Beacons and scanners for places where cell phones can't be used.