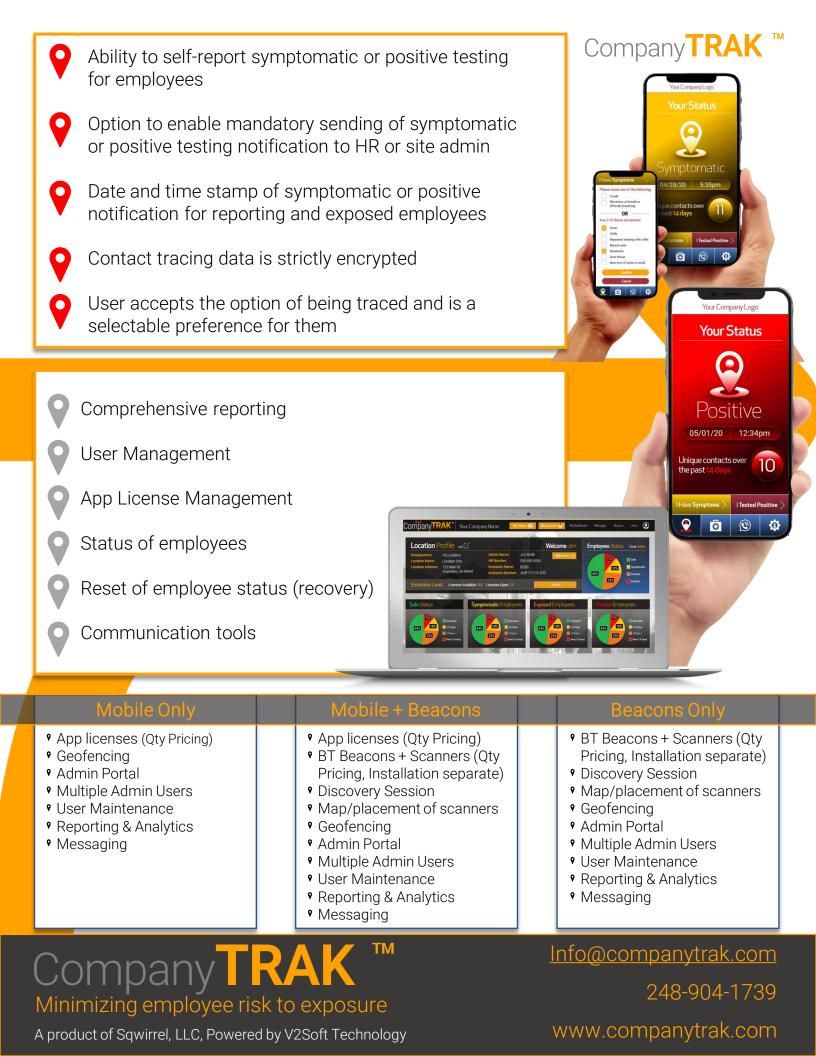

Our solution tracks both primary and secondary exposure and notifies employees and HR when another employee that they have been in contact with self-reports with symptoms or with positive test results.

Our algorithm manages and traces a real interaction to mark and notify employees when exposed.

- Understand when your employees have had an exposure and when there has been interaction with exposed or COVID-19 symptomatic/positive employees
- Pate and time stamp of each interaction within the 6-foot radius is tracked and stored.
- Select group of exposed employees can be quarantined instead of the whole office
- Geofencing available option for office buildings and manufacturing plants

App Customization available