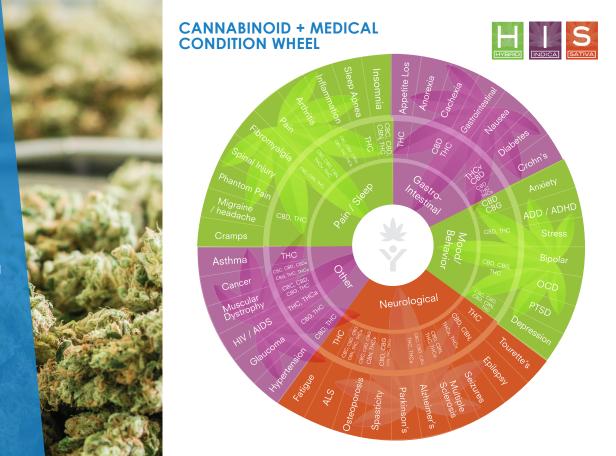

# IMPROVING LIVES WITH CANNABIS

Some 85 types of cannabinoids have been identified as medically valuable for an incredible variety of symptoms and conditions. These chemical compounds imitate compounds produced naturally in the human body that help maintain internal health and stability.

Cannabinoids that are ingested, inhaled or otherwise received bind to receptor sites in the brain. The result, depending upon the cannabinoid and the receptor, is relief from pain and inflammation, gastrointestinal problems, neurological conditions and mood or behavior issues.

Learning more about which cannabinoids will benefit your symptoms is the first step in choosing the right products and strains for you. At Kynd, we're committed to excellence in our methods, our products and our selection. It's how we're improving lives with cannabis.