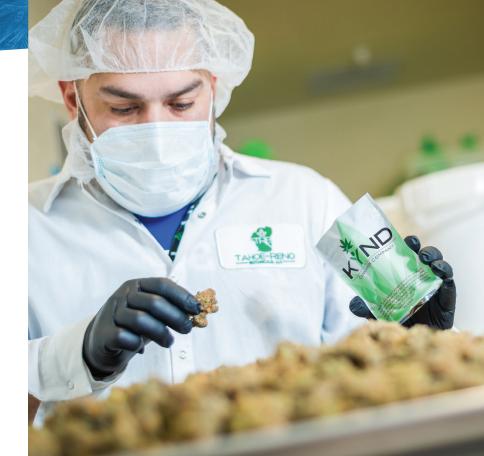

# THE KYND PROCESS

As a team of seasoned industry professionals, Kynd has more than 70 combined years of cultivation and production experience. Kynd flowers bear the hallmark of medical cannabis' healing power, and the company has been tailoring high-potency strains for over a decade. With both THC and CBD strains, Kynd grows the full spectrum of cannabis plants.

Kynd cannabis flowers are cultivated, harvested and cured using time-proven methods, fertilizers and nutrients. The company's clean, consistent concentrate products are developed from CO2 hash oils derived through sophisticated supercritical fluid-extraction technology.